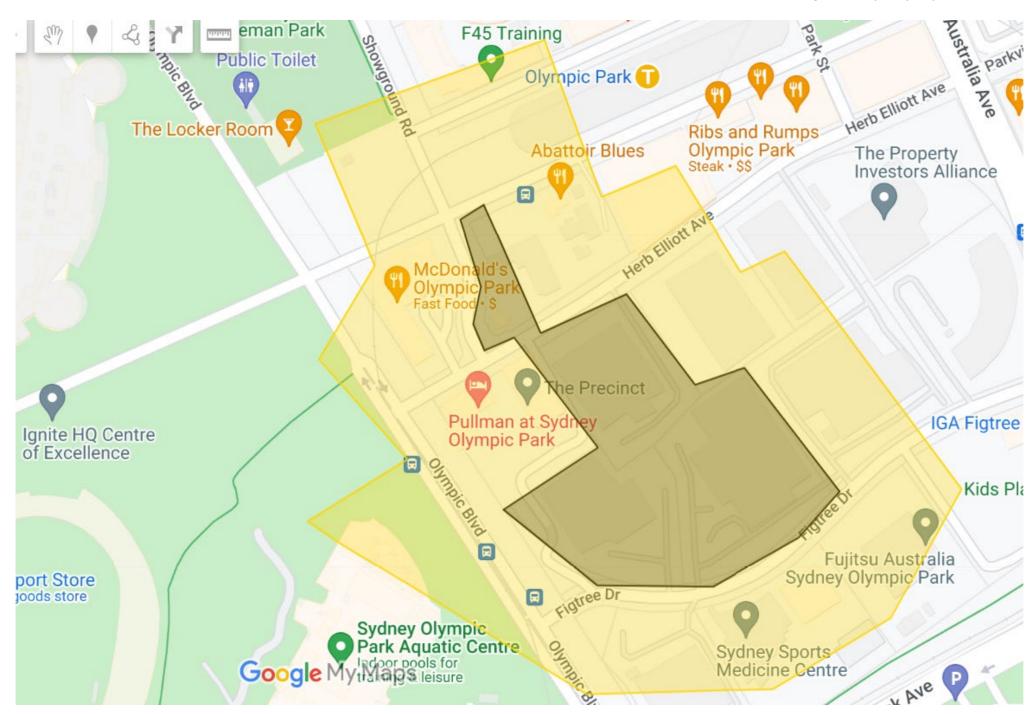

The identified small businesses are listed below. It is noted that some of the businesses identified are part of larger retail and food chains, though some may be franchisees and fit the definition of a small business.

Legend

Construction site

Within 50m of site

Figure 2: Area within 50 metres of Parramatta site

Table 1: Parramatta small businesses within 50 metres of construction site

| Business name                     | Address                                                 | Business category                    | lss | sues                                                                                                                                           | Mi | tigation                                                                                                     | С | ommunication tools                                                                                                         |
|-----------------------------------|---------------------------------------------------------|--------------------------------------|-----|------------------------------------------------------------------------------------------------------------------------------------------------|----|--------------------------------------------------------------------------------------------------------------|---|----------------------------------------------------------------------------------------------------------------------------|
| Pharmacy 4 Less                   | 240 Church St,<br>Parramatta NSW 2150                   | Retail Trade                         | •   | Maintain access to businesses for customers and deliveries from Horwood Place                                                                  | •  | Site establishment staging provides continued freight and customer access to the rear of the properties from | • | Discuss with business owners about their vehicle and customer access requirements to be considered in                      |
| CK Architects                     | 240 Church St,<br>Parramatta NSW 2150                   | Advisory & Financial Services        | •   | Noise and vibration impacts Dust impacts                                                                                                       | •  | Horwood Place Local internal roads will be designed to                                                       | • | construction staging design At least 7-day notice of any access                                                            |
| Scram Escape Rooms                | Level 1/240 Church St,<br>Parramatta NSW 2150           | Arts and<br>Recreation<br>Services   | •   | Visual amenity to the area, including clean construction site appearance with clean hoardings                                                  | •  | allow delivery access during construction  Pedestrian access to Church St from rear of property              | • | changes by phone call, doorknock or<br>meeting<br>Regular Place Manager doorknocks to<br>understand local business owner's |
| Leni's Cafe                       | 240 Church St,<br>Parramatta NSW 2150                   | Food Services                        | - • | Worksite and construction activities obstructing view of shopfront from customers                                                              | •  | Schedule high impact works outside of busy trade periods                                                     | • | issues and identify targeted mitigation Provide business owners with advance                                               |
| Optimum Med Health<br>Clinic      | 240 Church St,<br>Parramatta NSW 2150                   | Health Care and<br>Social Assistance | •   | Planned and unplanned utility works impacting on services                                                                                      | •  | Install hoarding to mitigate noise and dust Conduct noise and other environmental                            |   | notice of highly impactful work e.g. vibratory or noisy work or temporary loss of services                                 |
| IGA                               | 37-39 George St,<br>Parramatta NSW 2150                 | Food Services                        |     |                                                                                                                                                |    | monitoring                                                                                                   |   |                                                                                                                            |
| Lead College                      | 37-39 George St,<br>Parramatta NSW 2150                 | Educational Facility                 | ,   |                                                                                                                                                |    |                                                                                                              |   |                                                                                                                            |
| Manaeesh Bakery &<br>Pizza        | 46 Macquarie St,<br>Parramatta NSW 2150                 | Food Services                        | •   | Maintain access to businesses for staff<br>and deliveries from United Lane. Only<br>pedestrian access to 216 Church St is                      | •  | Minimise work impacts on access and parking in United Lane, where practicable                                | • | Discuss with business owners about their vehicle and pedestrian access requirements if any works require                   |
| Vision in White Bridal            | Ground Floor/44 Macquarie St,<br>Parramatta NSW 2150    | Retail Trade                         | •   | from United Lane Noise and vibration impacts                                                                                                   | •  | Ensure pedestrian access to 216<br>Church St from United Lane                                                | • | occupation of United Lane At least 7-day notice of any access                                                              |
| Natures Hair & Beauty<br>Supplies | 40 Macquarie St,<br>Parramatta NSW 2150                 | Retail trade                         | •   | Dust impacts Visual amenity to the area, including clean construction site appearance with                                                     | •  | Schedule high impact works outside of busy trade periods Install hoarding to mitigate noise and              | • | changes by phone call, doorknock or<br>meeting<br>Regular Place Manager doorknocks to                                      |
| Robin Raju &<br>Associates        | Level 1 Suite 2/46 Macquarie St,<br>Parramatta NSW 2150 | Advisory & Financial Services        | •   | clean hoardings Worksite and construction activities                                                                                           | •  | dust Conduct noise and other environmental                                                                   |   | understand local business owner's issues and identify targeted mitigation Provide business owners with advance             |
| TSG                               | 216 Church St,<br>Parramatta NSW 2150                   | Retail Trade                         | •   | obstructing view of shopfront from<br>customers<br>Planned and unplanned utility works<br>impacting on services or on access to<br>United Lane |    | monitoring                                                                                                   |   | notice of highly impactful work e.g. vibratory or noisy work or temporary loss of services                                 |
| Bourke Street Bakery              | 186/1, 190 Church St,<br>Parramatta NSW 2150            | Food Services                        | •   | Maintain access to businesses for customers and deliveries                                                                                     |    |                                                                                                              | • | Regular notifications (letterbox and email)                                                                                |
| nntea                             | 2/188 Church St,<br>Parramatta NSW 2150                 | Food Services                        | •   | Maintaining access on Horwood Place<br>for businesses on Church and George<br>Street and 25 Smith Street                                       |    |                                                                                                              | • | Quarterly construction newsletters to provide construction lookahead (doorknock and email)                                 |
| BL Burgers                        | 3/188 Church St,<br>Parramatta NSW 2150                 | Food Services                        | •   | Maintain car park near Macquarie Lane<br>Noise and vibration impacts<br>Dust impacts                                                           |    |                                                                                                              | • | Regular Place Manager doorknocks to understand local business owner's issues and identify targeted mitigation              |
| Red Mango                         | 5/186 Church St,<br>Parramatta NSW 2150                 | Food Services                        | •   | Duot impuoto                                                                                                                                   |    |                                                                                                              | • | Provide business owners with advance notice of highly impactful work e.g.                                                  |