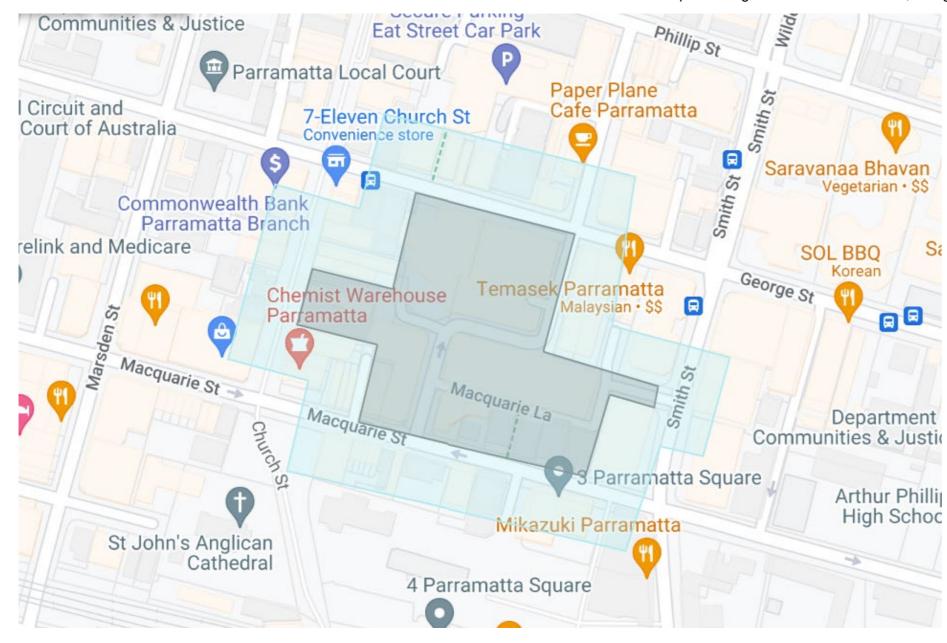

#### 2.5 Precinct analysis - Parramatta

Parramatta is a commercial and retail hub. Parramatta metro station is bounded by Church Street, Smith Street and Macquarie Street and is immediately surrounded by both small and large businesses. Church Street is a pedestrian zone with banks, universities, chemists, cafes, fitness and retail outlets and the Parramatta Light Rail. The PLR will run on Church and Macquarie Streets from 2023.

In May 2022, about 94 small businesses were identified as operating within 50 metres of a WTP construction site, primarily:

- Mixed retail including cafes and small goods
- Restaurants and clothing stores
- · Health services such as dental, medical and optical
- Small professional services including financial, consulting and legal.

The identified small businesses are listed below. It is noted that some of the businesses identified are part of larger retail and food chains, though some may be franchisees and fit the definition of a small business.

Legend

Construction site

Within 50m of site

Figure 2: Area within 50 metres of Parramatta site

Table 1: Parramatta small businesses within 50 metres of construction site

| Business name                     | Address                                                 | Business category                    | lss | sues                                                                                                                                           | Mi | tigation                                                                                                     | С | ommunication tools                                                                                                         |
|-----------------------------------|---------------------------------------------------------|--------------------------------------|-----|------------------------------------------------------------------------------------------------------------------------------------------------|----|--------------------------------------------------------------------------------------------------------------|---|----------------------------------------------------------------------------------------------------------------------------|
| Pharmacy 4 Less                   | 240 Church St,<br>Parramatta NSW 2150                   | Retail Trade                         | •   | Maintain access to businesses for customers and deliveries from Horwood Place                                                                  | •  | Site establishment staging provides continued freight and customer access to the rear of the properties from | • | Discuss with business owners about their vehicle and customer access requirements to be considered in                      |
| CK Architects                     | 240 Church St,<br>Parramatta NSW 2150                   | Advisory & Financial Services        | •   | Noise and vibration impacts Dust impacts                                                                                                       | •  | Horwood Place Local internal roads will be designed to                                                       | • | construction staging design At least 7-day notice of any access                                                            |
| Scram Escape Rooms                | Level 1/240 Church St,<br>Parramatta NSW 2150           | Arts and<br>Recreation<br>Services   | •   | Visual amenity to the area, including clean construction site appearance with clean hoardings                                                  | •  | allow delivery access during construction  Pedestrian access to Church St from rear of property              | • | changes by phone call, doorknock or<br>meeting<br>Regular Place Manager doorknocks to<br>understand local business owner's |
| Leni's Cafe                       | 240 Church St,<br>Parramatta NSW 2150                   | Food Services                        | - • | Worksite and construction activities obstructing view of shopfront from customers                                                              | •  | Schedule high impact works outside of busy trade periods                                                     | • | issues and identify targeted mitigation Provide business owners with advance                                               |
| Optimum Med Health<br>Clinic      | 240 Church St,<br>Parramatta NSW 2150                   | Health Care and<br>Social Assistance | •   | Planned and unplanned utility works impacting on services                                                                                      | •  | Install hoarding to mitigate noise and dust Conduct noise and other environmental                            |   | notice of highly impactful work e.g. vibratory or noisy work or temporary loss of services                                 |
| IGA                               | 37-39 George St,<br>Parramatta NSW 2150                 | Food Services                        |     |                                                                                                                                                |    | monitoring                                                                                                   |   |                                                                                                                            |
| Lead College                      | 37-39 George St,<br>Parramatta NSW 2150                 | Educational Facility                 | ,   |                                                                                                                                                |    |                                                                                                              |   |                                                                                                                            |
| Manaeesh Bakery &<br>Pizza        | 46 Macquarie St,<br>Parramatta NSW 2150                 | Food Services                        | •   | Maintain access to businesses for staff<br>and deliveries from United Lane. Only<br>pedestrian access to 216 Church St is                      | •  | Minimise work impacts on access and parking in United Lane, where practicable                                | • | Discuss with business owners about their vehicle and pedestrian access requirements if any works require                   |
| Vision in White Bridal            | Ground Floor/44 Macquarie St,<br>Parramatta NSW 2150    | Retail Trade                         | •   | from United Lane Noise and vibration impacts                                                                                                   | •  | Ensure pedestrian access to 216<br>Church St from United Lane                                                | • | occupation of United Lane At least 7-day notice of any access                                                              |
| Natures Hair & Beauty<br>Supplies | 40 Macquarie St,<br>Parramatta NSW 2150                 | Retail trade                         | •   | Dust impacts Visual amenity to the area, including clean construction site appearance with                                                     | •  | Schedule high impact works outside of busy trade periods Install hoarding to mitigate noise and              | • | changes by phone call, doorknock or<br>meeting<br>Regular Place Manager doorknocks to                                      |
| Robin Raju &<br>Associates        | Level 1 Suite 2/46 Macquarie St,<br>Parramatta NSW 2150 | Advisory & Financial Services        | •   | clean hoardings Worksite and construction activities                                                                                           | •  | dust Conduct noise and other environmental                                                                   |   | understand local business owner's issues and identify targeted mitigation Provide business owners with advance             |
| TSG                               | 216 Church St,<br>Parramatta NSW 2150                   | Retail Trade                         | •   | obstructing view of shopfront from<br>customers<br>Planned and unplanned utility works<br>impacting on services or on access to<br>United Lane |    | monitoring                                                                                                   |   | notice of highly impactful work e.g. vibratory or noisy work or temporary loss of services                                 |
| Bourke Street Bakery              | 186/1, 190 Church St,<br>Parramatta NSW 2150            | Food Services                        | •   | Maintain access to businesses for customers and deliveries                                                                                     |    |                                                                                                              | • | Regular notifications (letterbox and email)                                                                                |
| nntea                             | 2/188 Church St,<br>Parramatta NSW 2150                 | Food Services                        | •   | Maintaining access on Horwood Place<br>for businesses on Church and George<br>Street and 25 Smith Street                                       |    |                                                                                                              | • | Quarterly construction newsletters to provide construction lookahead (doorknock and email)                                 |
| BL Burgers                        | 3/188 Church St,<br>Parramatta NSW 2150                 | Food Services                        | •   | Maintain car park near Macquarie Lane<br>Noise and vibration impacts<br>Dust impacts                                                           |    |                                                                                                              | • | Regular Place Manager doorknocks to understand local business owner's issues and identify targeted mitigation              |
| Red Mango                         | 5/186 Church St,<br>Parramatta NSW 2150                 | Food Services                        | •   | Duot impuoto                                                                                                                                   |    |                                                                                                              | • | Provide business owners with advance notice of highly impactful work e.g.                                                  |