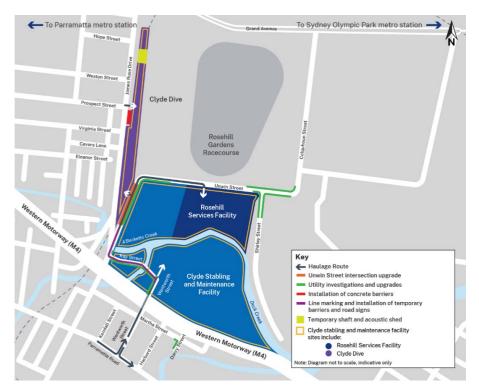

# **4 PROJECT WORKS**

The site operations works will consist of the following:

- Dive excavation
- D-wall construction
- General earthworks
- FRP works on the permanent structure at Rosehill
- Delivery and installation of precast struts
- Shaft piling
- Shaft excavation
- Acoustic shed installation
- Ancillary facilities construction such as:
  - Workshop
  - Water treatment plant
  - o Compressors
  - Substation

# 4.1 Locality

The site is located in an industrial area of western Sydney and is bounded by Duck Creek to the south, Unwin Street to the north, the disused Epping rail line to the west and Shirley Street/ Tennyson Street to the east as shown on Figure 4-1.