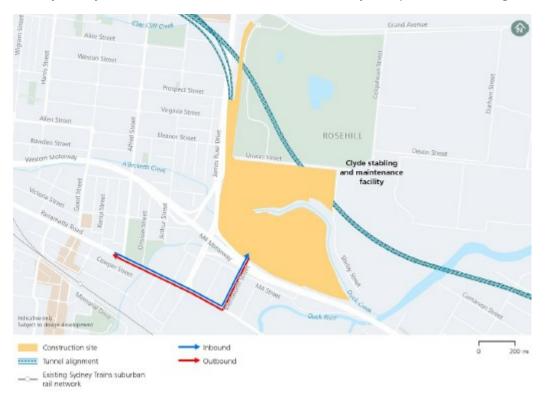

# 4.1 Locality

The site is located in an industrial area of western Sydney and is bounded by Duck Creek to the south, Unwin Street to the north, the disused Epping rail line to the west and Shirley Street/ Tennyson Street to the east as shown on Figure 4-1.

Figure 4-1: Site locality

The Clyde/ Rosehill site is located within the nominated construction zone, highlighted below and is situated in a highly industrialised area which is predominantly zoned for industrial uses, refer to Figure 4-2.