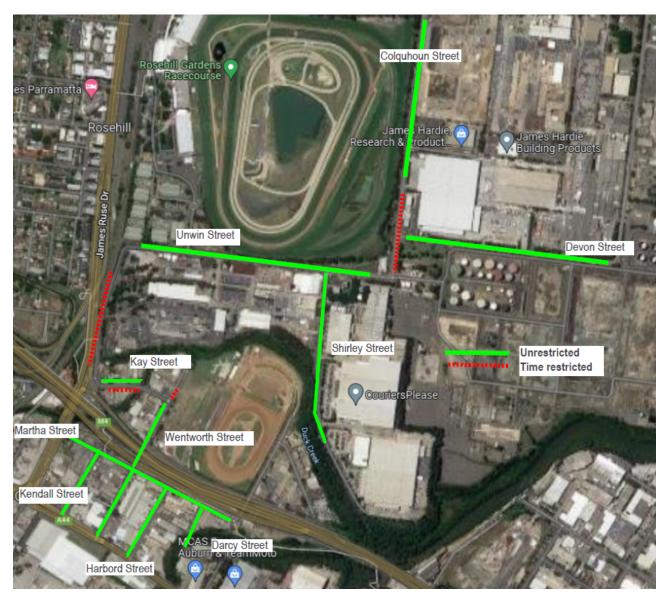

# 6.1 Existing conditions

The existing parking restrictions have been identified and area detailed within Table 6-1 and depicted on Figure 6-1. It is noted that no residential parking schemes exist within the Clyde/Rosehill area.

Table 6-1: Existing parking restrictions

| Location         | Restriction                                                                                       | # of spaces available |
|------------------|---------------------------------------------------------------------------------------------------|-----------------------|
| Harbord Street   | Unrestricted                                                                                      | 41                    |
| Martha Street    | Unrestricted                                                                                      | 116                   |
| Darcy Street     | Unrestricted                                                                                      | 9                     |
| Parramatta Road  | No Stopping and Clearways 6AM-7PM M-F and 8AM-8APM WE                                             | 0                     |
| Kendall Street   | Unrestricted                                                                                      | 30                    |
| Wentworth Street | No Parking 6AM-6PM M-F                                                                            | 2                     |
|                  | Unrestricted                                                                                      | 83                    |
| Kay Street       | No Parking 630AM-430PM M-F                                                                        | 21                    |
|                  | Unrestricted                                                                                      | 19                    |
| Unwin Street     | No Parking 630AM-430PM M-F                                                                        | 52                    |
|                  | Unrestricted                                                                                      | 133                   |
|                  | 1/2P 8AM-6PM Mon-Sat                                                                              | 5                     |
| Colquhoun Street | Long or Heavy Vehicles Permitted to<br>Stop Longer than 1 Hour 4pm-9am<br>Mon-Fri All Day Sat-Sun | 61                    |
|                  | Unrestricted                                                                                      | 107                   |
| Devon Street     | Unrestricted                                                                                      | 152                   |
| Shirley Street   | Unrestricted                                                                                      | 67                    |

Figure 6-1: Main parking restrictions Clyde Rosehill area