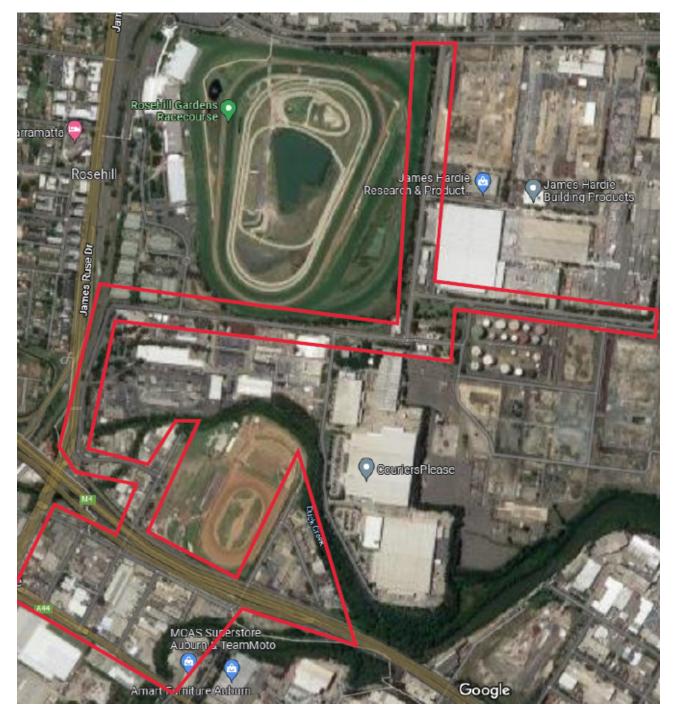

# 6.1 Existing conditions

The existing parking restrictions have been identified and area detailed within Table 6-1 and depicted on Figure 6-1. It is noted that no residential parking schemes exist within the Clyde/Rosehill area.

Table 6-1: Existing parking restrictions

| Location         | Restriction                                                                                       | # of spaces available |
|------------------|---------------------------------------------------------------------------------------------------|-----------------------|
| Harbord Street   | Unrestricted                                                                                      | 41                    |
| Martha Street    | Unrestricted                                                                                      | 116                   |
| Darcy Street     | Unrestricted                                                                                      | 9                     |
| Parramatta Road  | No Stopping and Clearways 6AM-7PM M-F and 8AM-8APM WE                                             | 0                     |
| Kendall Street   | Unrestricted                                                                                      | 30                    |
| Wentworth Street | No Parking 6AM-6PM M-F                                                                            | 2                     |
|                  | Unrestricted                                                                                      | 83                    |
| Kay Street       | No Parking 630AM-430PM M-F                                                                        | 21                    |
|                  | Unrestricted                                                                                      | 19                    |
| Unwin Street     | No Parking 630AM-430PM M-F                                                                        | 52                    |
|                  | Unrestricted                                                                                      | 133                   |
|                  | 1/2P 8AM-6PM Mon-Sat                                                                              | 5                     |
| Colquhoun Street | Long or Heavy Vehicles Permitted to<br>Stop Longer than 1 Hour 4pm-9am<br>Mon-Fri All Day Sat-Sun | 61                    |
|                  | Unrestricted                                                                                      | 107                   |
| Devon Street     | Unrestricted                                                                                      | 152                   |
| Shirley Street   | Unrestricted                                                                                      | 67                    |

Figure 6-1: Main parking restrictions Clyde Rosehill area