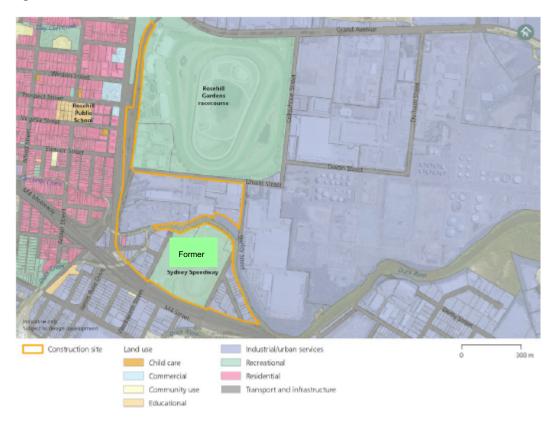

Figure 4-1: Site locality

The Clyde/ Rosehill site is located within the nominated construction zone, highlighted below and is situated in a highly industrialised area which is predominantly zoned for industrial uses, refer to Figure 4-2.

Figure 4-2: Existing land use zoning

A review of the existing sensitive receivers and their locations was undertaken by Sydney Metro West during the EIS development phase. The results of this review is shown on Figure 4-3. A land use survey is included as part of the detailed Noise and Vibration Impact Statement (SMWSTWTP-GLO-1NL-NL000-NV-PLN-000002). This is currently in draft and is being informed by construction from the EPA and other stakeholders. Throughout the construction period this detailed Noise and Vibration Impact Statement will be an evolving document.