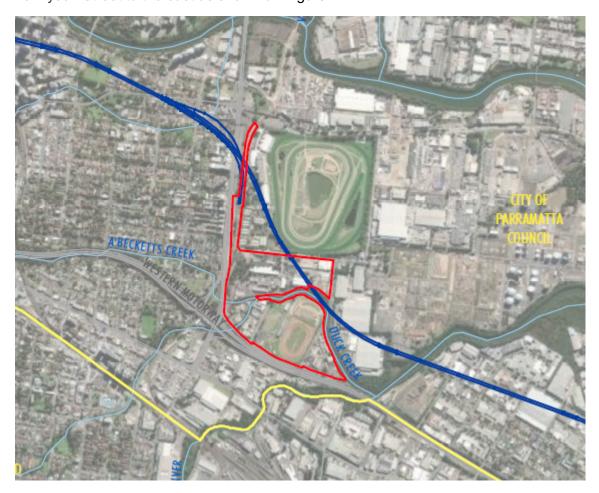

# 4.1 Locality

The site is located in an industrial area of western Sydney and is bounded by Duck Creek to the south, Unwin Street to the north, the disused Epping rail line to the west and Shirley Street/ Tennyson Street to the east as shown on Figure 4-1.

Figure 4-1: Site locality

The Clyde/ Rosehill site is located within the nominated construction zone, highlighted below and is situated in a highly industrialised area which is predominantly zoned for industrial uses, refer to Figure 4-2.