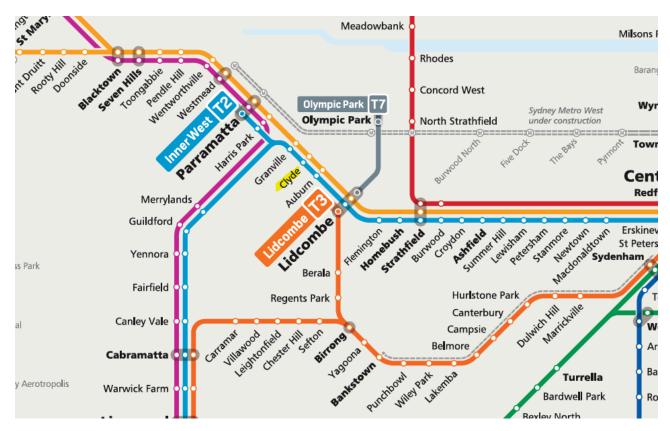

#### 9.5.3.2 Train services

The Clyde rail station is located 1km away from the Clyde/ Rosehill site, an easy 13 minute walk as noted on Figure 9-3.

Figure 9-3: Walking distance to Clyde rail station

The Clyde rail station is located on the T1 and T2 lines with easy interchanges at both Parramatta and Lidcombe transport interchanges as noted on Figure 9-4.

The T1 line operates between the hours of 520AM-115AM Mon to Fri and 520AM-140AM weekends.

The T2 line operates between the hours of 415AM-1.15AM Mon to Fri and 426AM-1245AM weekends.

Figure 9-4: Rail services Clyde station