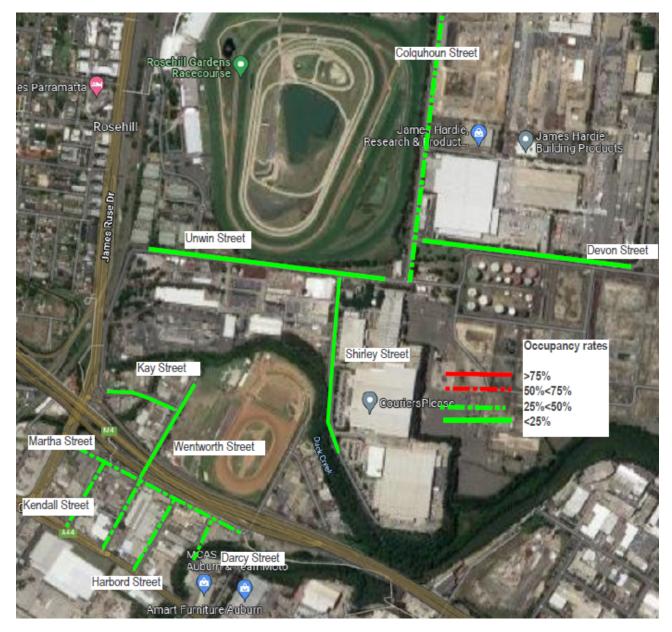

#### 6.2.2 Weekend

The parking surveys for the weekend show, similar to the weekday surveys, significant occupation rates closer to Parramatta Road and the working industrial area of Clyde. North of Martha Street the occupancy rates drop below 50% and in along Kay Street, Unwin Street, Shirley Street and Devon Street the occupancy rates are below 25%. Colquhoun Street is an outlier compared to the streets north of Martha Street. A precis of the results of these surveys can be found below within Table 6-3 and as depicted on Figure 6-3.

Table 6-3: Average and maximum weekend occupancy

| Location                                           | Spaces | Average<br>Occupancy% | Spaces<br>available | Maximum<br>Occupancy % | Spaces<br>available |
|----------------------------------------------------|--------|-----------------------|---------------------|------------------------|---------------------|
| Harbord Street                                     | 41     | 40%                   | 25                  | 50%                    | 20                  |
| Martha Street                                      | 116    | 46%                   | 53                  | 56%                    | 51                  |
| Darcy Street                                       | 9      | 28%                   | 6                   | 67%                    | 3                   |
| Kendall Street                                     | 30     | 46%                   | 16                  | 57%                    | 13                  |
| Wentworth Street south of Martha St                | 27     | 45%                   | 15                  | 50%                    | 13                  |
| Wentworth Street<br>Martha Street to<br>Kay Street | 34     | 6%                    | 32                  | 63%                    | 13                  |
| Wentworth Street north of Kay Street               | 24     | 6%                    | 22                  | 8%                     | 22                  |
| Kay Street                                         | 40     | 1%                    | 39                  | 5%                     | 38                  |
| Unwin Street                                       | 185    | 9%                    | 168                 | 10%                    | 166                 |
| Colquhoun Street                                   | 168    | 30%                   | 117                 | 33%                    | 113                 |
| Devon Street                                       | 152    | 14%                   | 130                 | 19%                    | 123                 |
| Shirley Street                                     | 67     | 4%                    | 64                  | 4%                     | 64                  |
| TOTAL                                              | 893    |                       | 687                 |                        | 639                 |

Figure 6-3: Average weekend occupancy