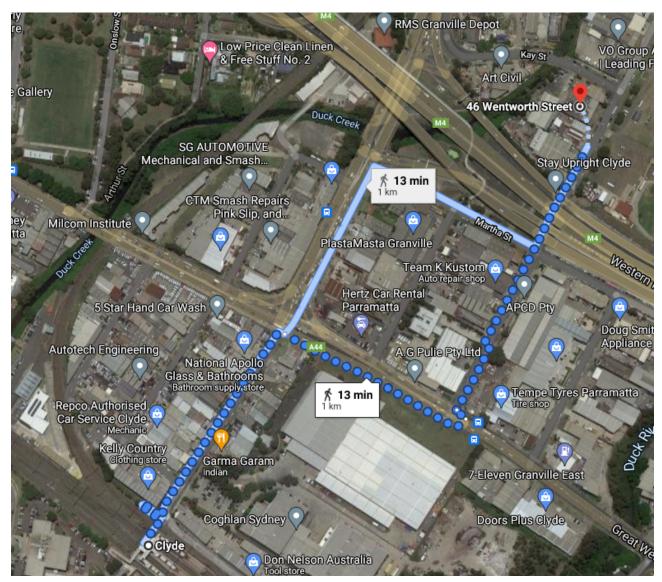

#### 9.5.3.2 Train services

The Clyde rail station is located 1km away from the Clyde/ Rosehill site, an easy 13 minute walk as noted on Figure 9-3.

Figure 9-3: Walking distance to Clyde rail station

The Clyde rail station is located on the T1 and T2 lines with easy interchanges at both Parramatta and Lidcombe transport interchanges as noted on Figure 9-4.