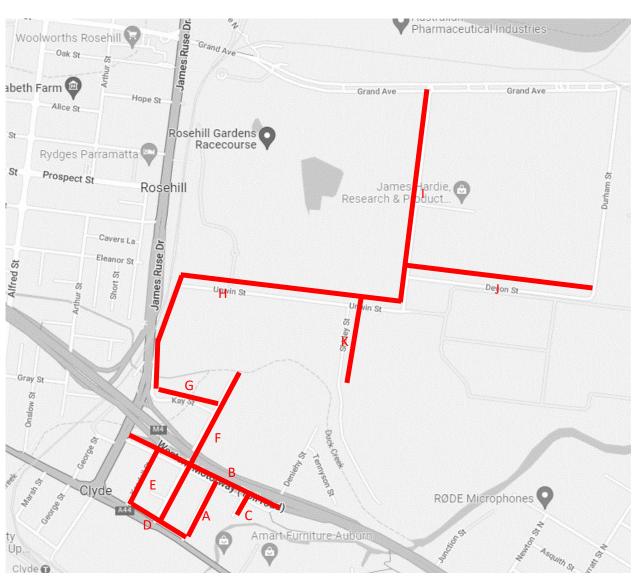

## 10.2 Heavy vehicle routes and compliance

Generally, the heavy vehicle routes will be via arterial roads/ freeways/ tollways. Where possible the routes have considered the requirements of the Environmental Impact Statement (EIS). It is noted that the EIS for this site shows access via Wentworth Street, however, the EIS does not identify heavy vehicle routes north of the M4 Motorway overpass, refer to Figure 9-5.

Figure 9-5: EIS nominated heavy vehicle routes

The use of Teletrac Navman Telematic system will allow the monitoring of vehicles whilst working for GLC. All vehicles arriving at any of the sites will be required to book onto the Delivery Management System: Data Scope 24 hours in advance, thus providing certainty of heavy vehicle arrival times allowing management of heavy vehicles prior to arriving at site with the added ability to delay arrivals to suit onsite conditions.