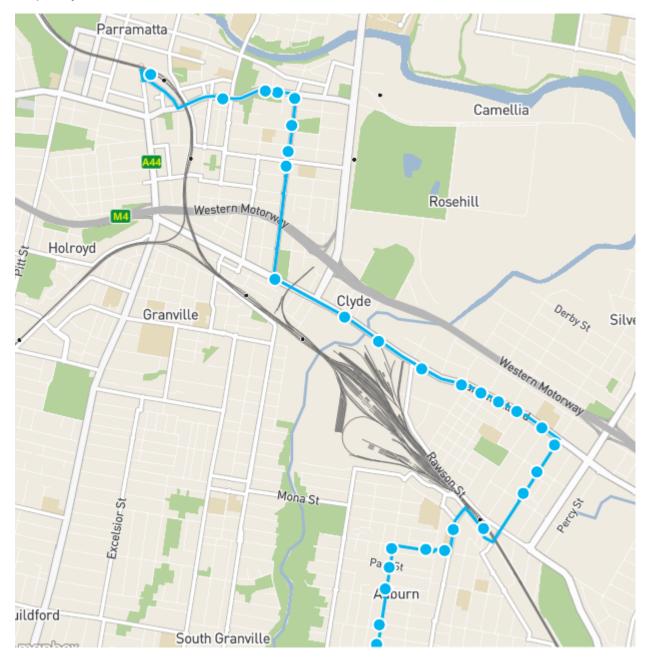

#### 9.5.3.1 Bus services

Bus stops are located on Parramatta Road near Wentworth Street. These bus stops services routes M92 and 909.

Both bus routes operate from Parramatta Station with route M92 continuing onto Sutherland whilst route 909 route continues onto Bankstown station. The route around the Clyde/ Rosehill site is shown below on Figure 9-2.

Bus M92 is in operation between 6AM and 845PM Mon to Fri and 745AM-830PM Sat with a service frequency during the week of 10 minutes during peak hours.

Bus 909 is in operation between 6AM-830PM Mon to Fri and 730AM-730PM Sat with a service frequency of 30 minutes.

Figure 9-2: Bus routes around the Clyde/ Rosehill sites