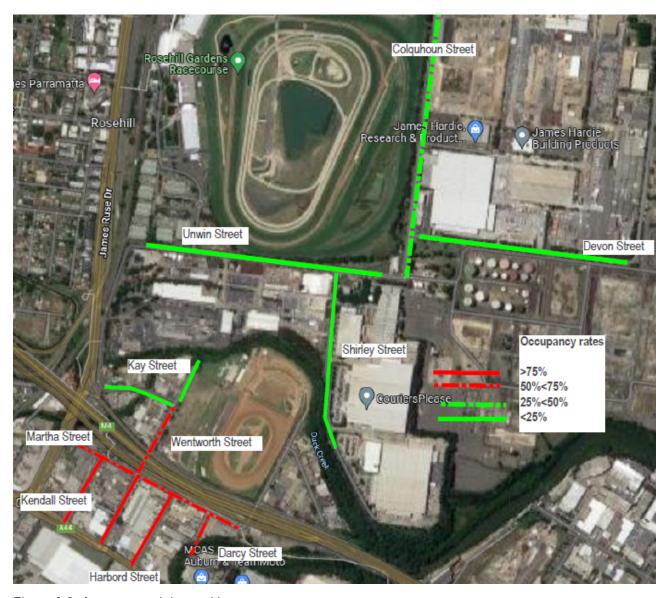

#### 6.2.1 Weekday

The parking surveys for the weekdays show significant occupation rates closer to Parramatta Road and the working industrial area of Clyde. North of Martha Street the occupancy rates drop below 50% and in along Kay Street, Unwin Street, Shirley Street and Devon Street the occupancy rates are below 25%. A precis of the results of these surveys can be found below within Table 6-2 and as depicted on Figure 6-2.

Table 6-2: Average and maximum weekday occupancy

| Location                                           | Spaces | Average<br>Occupancy% | Spaces<br>available | Maximum<br>Occupancy % | Spaces<br>available |
|----------------------------------------------------|--------|-----------------------|---------------------|------------------------|---------------------|
| Harbord Street                                     | 41     | 88%                   | 5                   | 102%                   | 0                   |
| Martha Street                                      | 116    | 73%                   | 32                  | 92%                    | 9                   |
| Darcy Street                                       | 9      | 59%                   | 4                   | 73%                    | 2                   |
| Kendall Street                                     | 30     | 106%                  | 0                   | 199%                   | 0                   |
| Wentworth Street south of Martha St                | 27     | 50%                   | 13                  | 76%                    | 6                   |
| Wentworth Street<br>Martha Street to<br>Kay Street | 34     | 51%                   | 17                  | 64%                    | 12                  |
| Wentworth Street north of Kay Street               | 24     | 11%                   | 21                  | 19%                    | 19                  |
| Kay Street                                         | 40     | 7%                    | 37                  | 9%                     | 36                  |
| Unwin Street                                       | 185    | 9%                    | 168                 | 12%                    | 163                 |
| Colquhoun Street                                   | 168    | 43%                   | 96                  | 50%                    | 84                  |
| Devon Street                                       | 152    | 33%                   | 102                 | 49%                    | 77                  |
| Shirley Street                                     | 67     | 9%                    | 61                  | 13%                    | 58                  |
| TOTAL                                              | 893    |                       | 548                 |                        | 466                 |

Figure 6-2: Average weekday parking occupancy