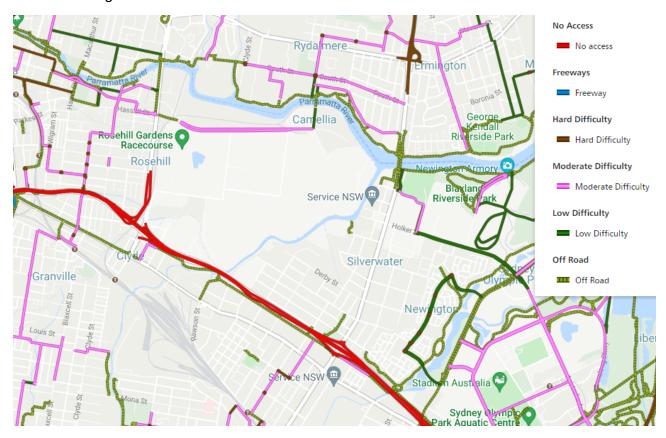

The M4 shared path is a 15km which links South Wentworthville to Sydney Olympic Park and is generally aligned with the M4 Motorway. The section of the path around the Clyde/ Rosehill area is as noted on Figure 9-1.

Figure 9-1: M4 Shared path (source: TfNSW Cycleway finder)