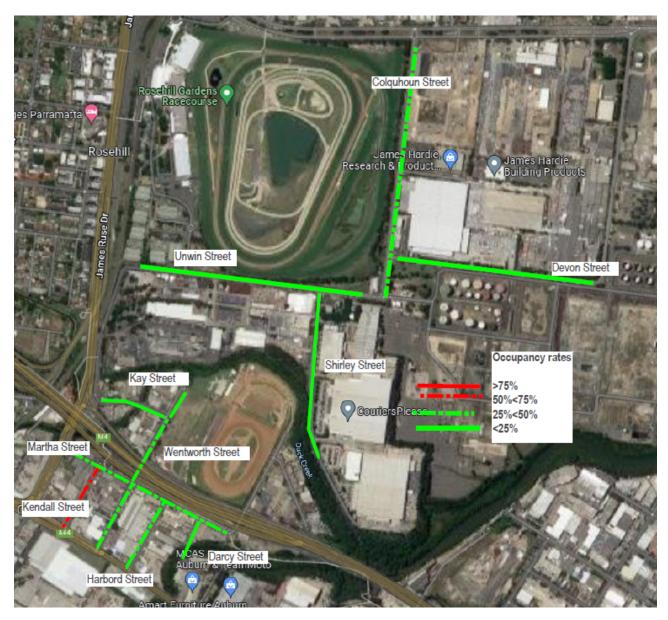

#### 6.2.3 Special event

Parking surveys were also undertaken on the Saturday when Rosehill Gardens held a race meeting. The special event surveys once again showed significant occupation rates closer to Parramatta Road and the working industrial area of Clyde. North of Martha Street the occupancy rates drop below 50% and in along Kay Street, Unwin Street, Shirley Street and Devon Street the occupancy rates are below 25%. Colquhoun Street is an outlier compared to the streets north of Martha Street. A precis of the results of these surveys can be found below within Table 6-4 and as depicted on Figure 6-4.

Table 6-4: Average and maximum special event occupancy

| Location                                           | Spaces | Average<br>Occupancy% | Spaces<br>available | Maximum<br>Occupancy % | Spaces<br>available |
|----------------------------------------------------|--------|-----------------------|---------------------|------------------------|---------------------|
| Harbord Street                                     | 41     | 48%                   | 21                  | 61%                    | 16                  |
| Martha Street                                      | 116    | 25%                   | 87                  | 27%                    | 85                  |
| Darcy Street                                       | 9      | 11%                   | 8                   | 11%                    | 8                   |
| Kendall Street                                     | 30     | 56%                   | 16                  | 73%                    | 8                   |
| Wentworth Street south of Martha St                | 27     | 44%                   | 15                  | 53%                    | 13                  |
| Wentworth Street<br>Martha Street to<br>Kay Street | 34     | 45%                   | 19                  | 64%                    | 13                  |
| Wentworth Street north of Kay Street               | 24     | 6%                    | 22                  | 10%                    | 21                  |
| Kay Street                                         | 40     | 2%                    | 39                  | 10%                    | 36                  |
| Unwin Street                                       | 185    | 10%                   | 166                 | 14%                    | 159                 |
| Colquhoun Street                                   | 168    | 33%                   | 113                 | 38%                    | 104                 |
| Devon Street                                       | 152    | 15%                   | 129                 | 26%                    | 112                 |
| Shirley Street                                     | 67     | 3%                    | 65                  | 9%                     | 61                  |
| TOTAL                                              | 893    |                       | 700                 |                        | 636                 |

Figure 6-4: Average occupancy Rosehill Gardens race day