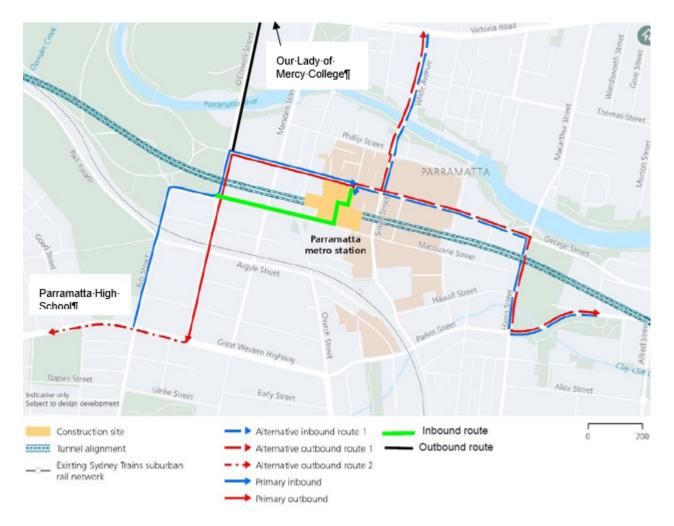

### 10.2 Heavy vehicle routes and compliance

Generally, the heavy vehicle routes will be via arterial roads/ freeways/ tollways. Where possible the routes have considered the requirements of the Environmental Impact Statement (EIS). It is noted that the EIS for this site shows access and egress via George Street from the east, west and north. However, for the site establishment phase of works, the access route to the site will be Macquarie Street onto Horwood Place. For the site operations phase of works, it is proposed to use the routes as nominated in the EIS. Both the site establishment and site operations haulage routes are shown on Figure 9-9: EIS and Site Establishment heavy vehicle routes

Figure 9-10: EIS and Site Establishment heavy vehicle routes

This Strategy should be read in conjunction with the Parramatta Site Establishment Heavy Vehicle Local Road report, provided as a separate document.