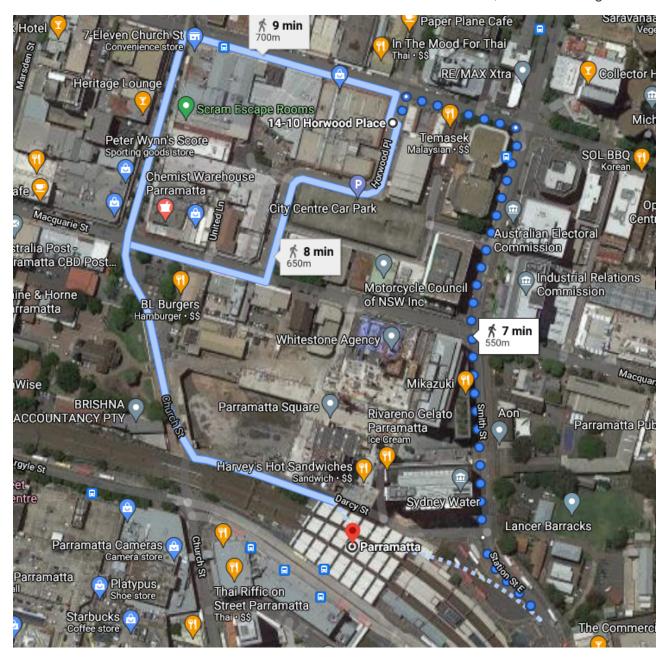

The Parramatta site is located a 9 minute walk from Parramatta rail station, as noted on Figure 9-3.

Figure 9-3: Parramatta rail station walking distance

The Parramatta rail station is located on the T1, T2 and T5 line with easy interchanges at both Central and Lidcombe, as noted on Figure 9-4

Figure 9-7: Parramatta River ferry service

The Parramatta wharf is located 650m from the worksite, an easy 8 minute walk as noted on Figure 9-8.

Figure 9-8: Walk from Parramatta wharf