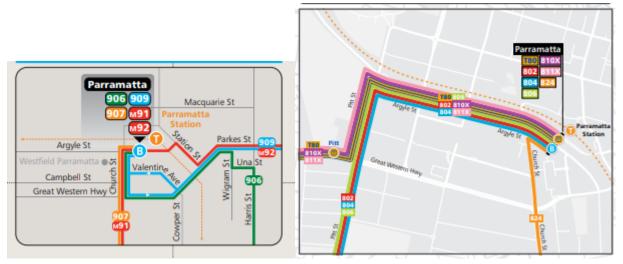

Figure 9-4 Parramatta rail station and T1, T2 and T5 lines

A major bus interchange is located immediately to the north of the rail station. This interchange caters for a number of routes identified in Table 9-2 and as shown on Figure 9-5 and Figure 9-6.

Table 9-2 Bus routes catered for in the bus interchange

| Bus route | Between                                |
|-----------|----------------------------------------|
| 501       | Central station                        |
| 521       | Eastwood station                       |
| 524       | West Ryde                              |
| 525       | Strathfield station                    |
| 545       | Lachlan's Line Estate                  |
| 546       | Epping                                 |
| 550       | Macquarie Park                         |
| 600       | Hornsby Interchange                    |
| 601       | Rouse Hill                             |
| 604       | Round Corner Dural                     |
| 606       | Winston Hills Mall                     |
| 609       | Parramatta to North Parramatta Station |
| 660       | Castlewood Estate                      |
| 664       | Rouse Hill                             |
| 665       | Rouse Hill                             |
| 700       | Blacktown station                      |
| 802       | Bonnyrigg                              |
| 804       | Liverpool                              |
| 811X      | Pemulwuy                               |

| Bus route | Between              |
|-----------|----------------------|
| 824       | South Wentworthville |
| 906       | Fairfield station    |
| 907       | Bankstown station    |
| M91       | Hurstville Station   |
| M92       | Sutherland station   |
| T80       | Liverpool station    |

Figure 9-5: Transdev bus network

Figure 9-6: Transit Systems bus network

Parramatta is also well serviced by a ferry service linking the Sydney CBD and Parramatta with a number of stops along the way as shown on Figure 9-7