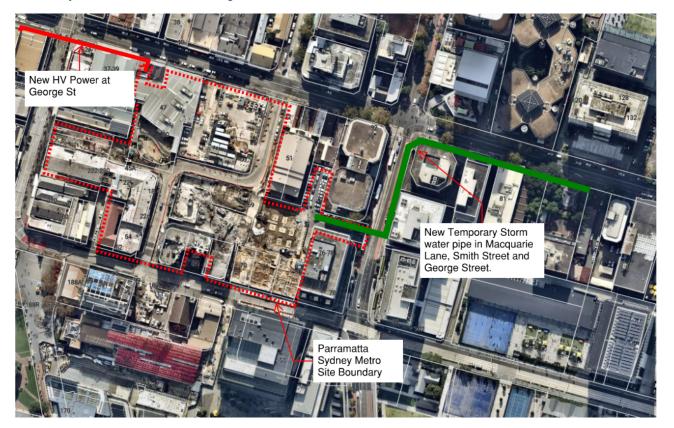

#### 7.2.1 Utility works

There are two sets of utility works that need to be undertaken prior to full occupation of the site.

- Storm water line installation from Macquarie Lane to George Street and
- Power supply along George Street

The utility works are shown on Figure 7-2.

Figure 7-2: Utility works surrounding the site

#### 7.2.3 Power supply along George Street

GLC is required to install a new conduit along the George Street footpath between the construction site and west of the Church Street intersection, as noted on Figure 7-6.

Figure 7-6: New power supply route

To gain access to the footpath, the parking lane along George Street will be closed in stages.

Stage 1 will see the parking lane and pedestrian footpath closed between the construction site and Church Street. This will involve the temporary occupation of 14 car spaces. The spaces are currently allocated as 2x2P between the hours of 6PM-8PM Mon-Fri and 12x1/2P between the hours of 8AM-6PM and 2P between the hours of 6PM-8PM Mon-Fri.