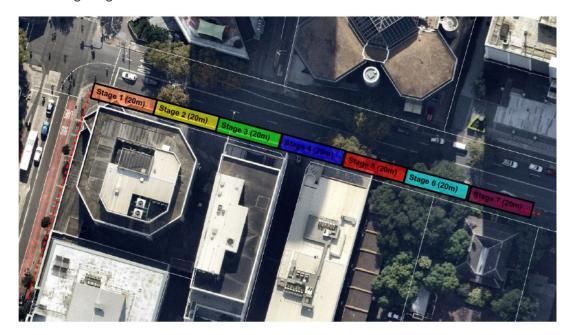

#### 7.2.2.3 George Street

A short section of storm pipe is also required to be installed from the corner of Smith Street and George Street to the connection pit to the east on George Street. In a similar manner to Smith Street this pipe will be installed in the footpath during night working hours.is anticipating opening a 20m section of footpath at a time before moving onto the next section.

- 1. The run on George Street is approximately 140m long. It is expected to be able to complete a 20m section in a 3 day window and thus the total duration of the works in George Street footpath is 3 weeks.
- 2. A closure of one westbound lane on George Street on nights to facilitate delivery of materials and removal of spoil will be required to support the above methodology. Pedestrians will be managed by diversion into the parking lane. Parking spaces to be occupied are two (2) only during stage 5 of the works.

Figure 7-5: Proposed staging along George Street