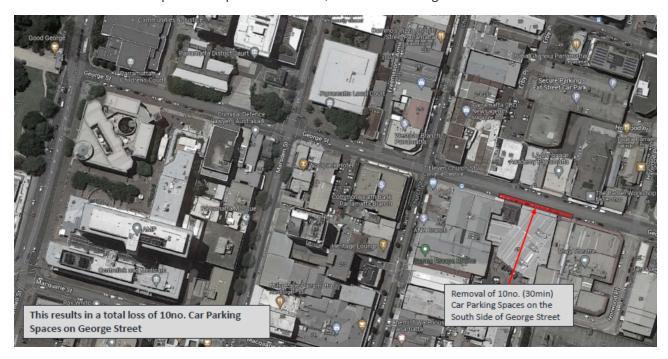

Permanent loss of parking will occur on George Street to facilitate the driveway access into and out of the site operations phase of works, as shown on Figure 7-1.

Figure 7-1: Parking loss to facilitate driveways

- George Street, east of Barrack Lane 2 spaces
- George Street west of Horwood Place 14 spaces
- George Street west of Church Street 1 space

The long term removal of parking on George Street for the driveways will be for the duration of the project with the driveways and associated swept paths of the vehicles removing 10 spaces.