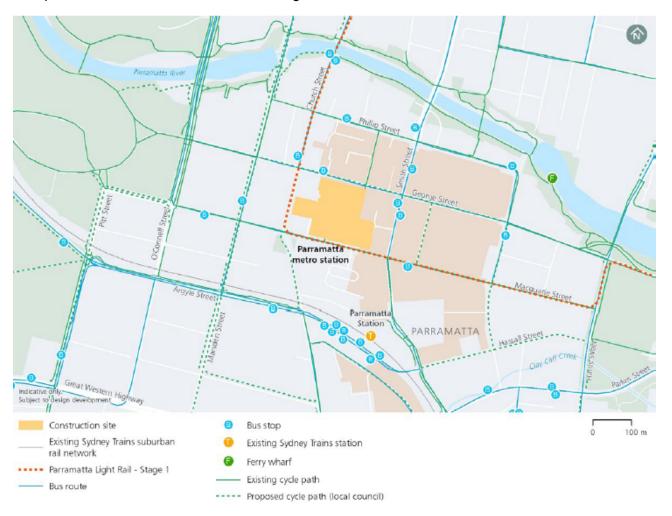

# 4.3 Locality

The site is located in the Parramatta Central Business District (CBD) and is bounded by Macquarie Street to the south, premises on Church Street to the west, George Street to the north and Macquarie Lane to the east as shown on Figure 4-1

Figure 4-1: Site locality