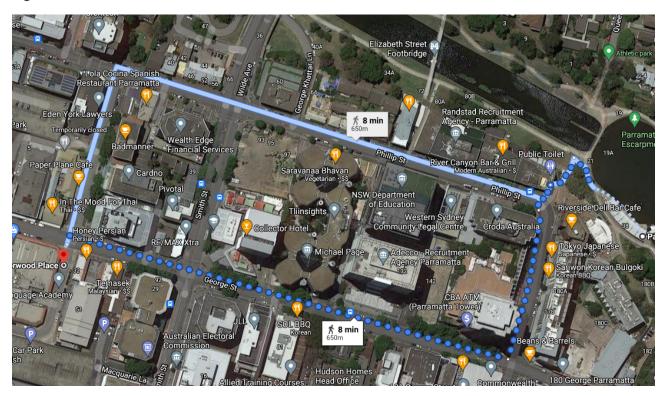

Figure 9-7: Parramatta River ferry service

The Parramatta wharf is located 650m from the worksite, an easy 8 minute walk as noted on Figure 9-8.

Figure 9-8: Walk from Parramatta wharf