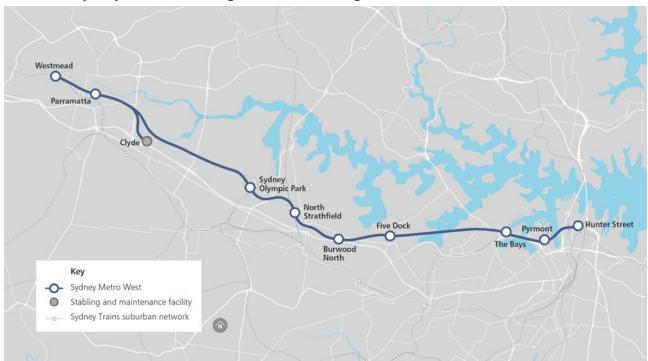

Sydney Metro West is a new 24-kilometre metro line with stations confirmed at Westmead, Parramatta, Sydney Olympic Park, North Strathfield, Burwood North, Five Dock, The Bays, Pyrmont and Hunter Street in the Sydney CBD.

The entire Sydney Metro West Stage 1 is shown on Figure 2-1.

Figure 2-1: Project location