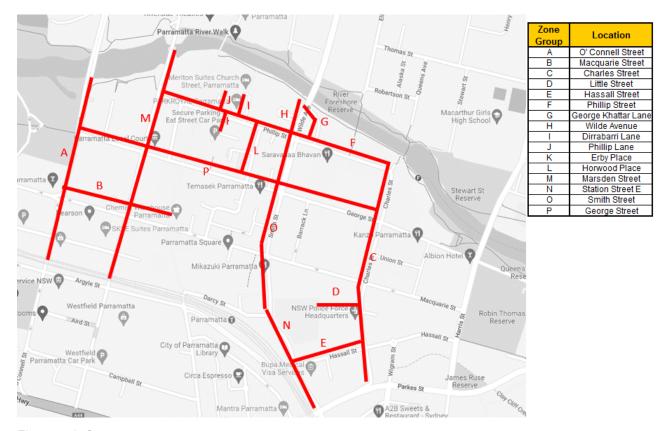

## 5.1 Survey locations

Surveys were conducted in the Parramatta area as noted in Table 5-1.

Table 5-1: Survey locations

| Location            | From                | То               |
|---------------------|---------------------|------------------|
| O'Connell Street    | Argyle Street       | Parramatta River |
| Macquarie Street    | O'Connell Street    | Church Street    |
| Charles Street      | Philip Street       | Parkes Street    |
| Little Street       | Charles Street      | End of road      |
| Hassall Street      | Station Street East | Charles Street   |
| Phillip Street      | Marsden Street      | Charles Street   |
| George Khattar Lane | Phillip Street      | End of road      |
| Wilde Avenue        | Phillip Street      | Parramatta River |
| Dirrabarri Lane     | Phillip Street      | End of road      |
| Phillip Lane        | Phillip Street      | End of road      |
| Erby Place          | Phillip Street      | End of road      |
| Horwood Place       | Phillip Street      | Macquarie Street |
| Marsden Street      | Argyle Street       | Parramatta River |
| Station Street East | Hassall Street      | Parkes Street    |
| Smith Street        | Wilde Avenue        | Darcy Street     |
| George Street       | Charles Street      | O'Connell Street |

The study area is shown on Figure 5-1.

Figure 5-1: Survey area

# 6.1 Existing conditions

The existing parking restrictions have been identified and area detailed within Table 6-1 and depicted on Figure 6-1. It is noted that no residential parking schemes exist within the Parramatta area.

Table 6-1: Existing parking restrictions

| Location               | Restrictions                                                                                                                 | # of time<br>restricted spaces<br>available <sup>1</sup> | # of unrestricted spaces available |
|------------------------|------------------------------------------------------------------------------------------------------------------------------|----------------------------------------------------------|------------------------------------|
| O'Connell Street       | Clearways AM and PM and 24 hours with No Stopping                                                                            | 0                                                        | 0                                  |
| Macquarie Street       | Time restricted parking,<br>Loading Zones, Taxi Zone,<br>No Parking AusPost<br>excepted, disabled parking<br>and No Stopping | 33                                                       | 0                                  |
| Charles Street         | Time restricted, Loading Zone, No Stopping and No Parking Police excepted, Bus Zone                                          | 52                                                       | 0                                  |
| Little Street          | No Parking school drop off<br>and pick up, timed, No<br>Stopping Police excepted                                             | 12                                                       | 0                                  |
| Hassall Street         | Time restricted, No Stopping and No Parking Police excepted, Loading zone                                                    | 15                                                       | 0                                  |
| Phillip Street         | Time restricted, bus zones,<br>No Stopping and Taxi zone                                                                     | 65                                                       | 0                                  |
| George Khattar<br>Lane | Time restricted and No<br>Stopping                                                                                           | 20                                                       | 0                                  |
| Wilde Avenue           | No Stopping Bus Lanes 24 hours                                                                                               | 0                                                        | 0                                  |
| Dirrabarri Lane        | No Stopping Tow Away area                                                                                                    | 0                                                        | 0                                  |