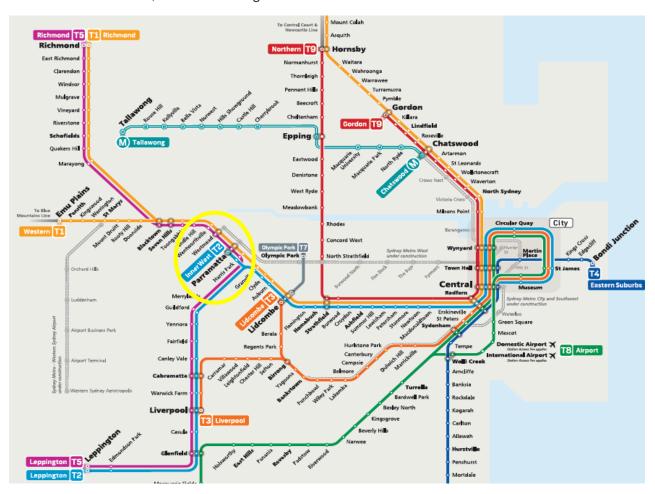

The Parramatta site is located a 9 minute walk from Parramatta rail station, as noted on Figure 9-3.

Figure 9-3: Parramatta rail station walking distance

The Parramatta rail station is located on the T1, T2 and T5 line with easy interchanges at both Central and Lidcombe, as noted on Figure 9-4

Figure 9-4 Parramatta rail station and T1, T2 and T5 lines

A major bus interchange is located immediately to the north of the rail station. This interchange caters for a number of routes identified in Table 9-2 and as shown on Figure 9-5 and Figure 9-6.