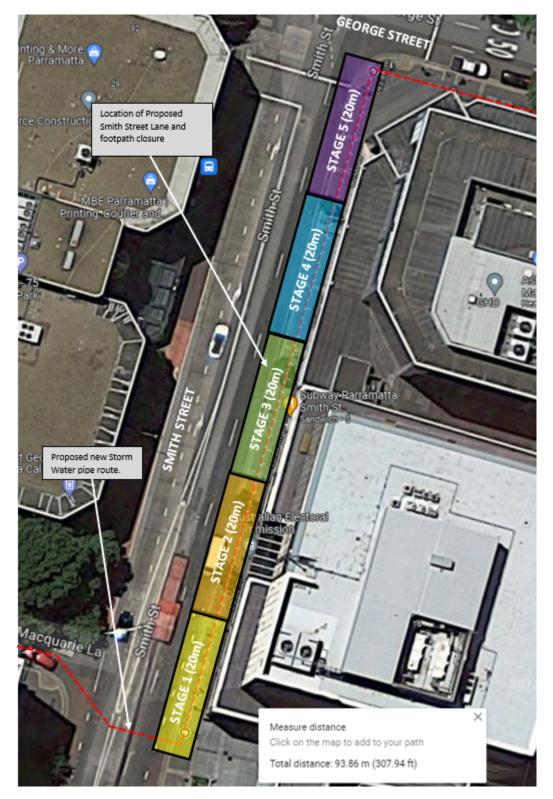

#### 7.2.2.2 Smith Street

A road crossing from Macquarie Lane to the eastern footpath on Smith Street is required. The remainder of the pipe in Smith Street can be installed in the eastern footpath of Smith Street to the corner of George Street.

It is expected the road investigation works and pipe crossing could be completed in a 2-3 week window. These works will not impact parking as there is currently a 24 hour Bus Lane in place on Smith Street for its length. A closure of the bus lane on the southbound carriageway on Smith Street will be required to facilitate delivery of materials and removal of spoil during working hours. The staging approach to these works can be seen on Figure 7-4.

Figure 7-4: Staged works along Smith Street