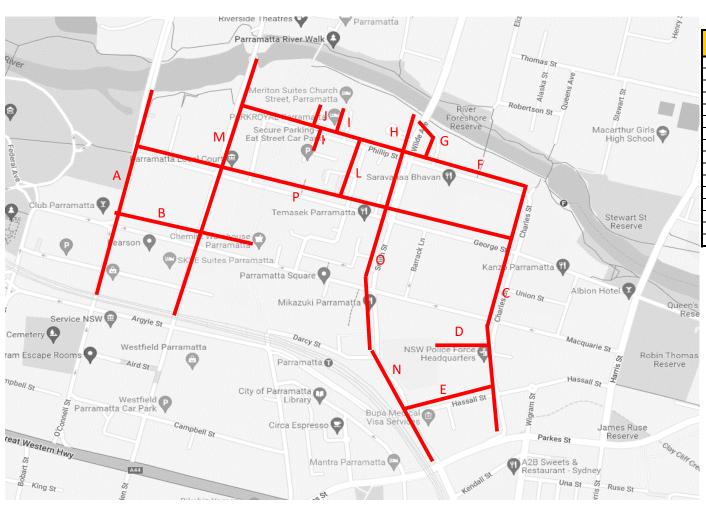

# 6.1 Existing conditions

The existing parking restrictions have been identified and area detailed within Table 6-1 and depicted on Figure 6-1. It is noted that no residential parking schemes exist within the Parramatta area.

Table 6-1: Existing parking restrictions

| Location               | Restrictions                                                                                                                 | # of time<br>restricted spaces<br>available <sup>1</sup> | # of unrestricted spaces available |
|------------------------|------------------------------------------------------------------------------------------------------------------------------|----------------------------------------------------------|------------------------------------|
| O'Connell Street       | Clearways AM and PM and 24 hours with No Stopping                                                                            | 0                                                        | 0                                  |
| Macquarie Street       | Time restricted parking,<br>Loading Zones, Taxi Zone,<br>No Parking AusPost<br>excepted, disabled parking<br>and No Stopping | 33                                                       | 0                                  |
| Charles Street         | Time restricted, Loading Zone, No Stopping and No Parking Police excepted, Bus Zone                                          | 52                                                       | 0                                  |
| Little Street          | No Parking school drop off<br>and pick up, timed, No<br>Stopping Police excepted                                             | 12                                                       | 0                                  |
| Hassall Street         | Time restricted, No Stopping and No Parking Police excepted, Loading zone                                                    | 15                                                       | 0                                  |
| Phillip Street         | Time restricted, bus zones,<br>No Stopping and Taxi zone                                                                     | 65                                                       | 0                                  |
| George Khattar<br>Lane | Time restricted and No<br>Stopping                                                                                           | 20                                                       | 0                                  |
| Wilde Avenue           | No Stopping Bus Lanes 24 hours                                                                                               | 0                                                        | 0                                  |
| Dirrabarri Lane        | No Stopping Tow Away area                                                                                                    | 0                                                        | 0                                  |

<sup>&</sup>lt;sup>1</sup> Does not include Loading Zones, disabled parking, parking by exception or time limited work zones

REVISION NO: ISSUE DATE:

C 18/10/2022 PAGE **19** OF **48** 

| Location            | Restrictions                                                                               | # of time<br>restricted spaces<br>available <sup>1</sup> | # of unrestricted spaces available |
|---------------------|--------------------------------------------------------------------------------------------|----------------------------------------------------------|------------------------------------|
| Phillip Lane        | No Stopping and Loading Zone                                                               | 0                                                        | 0                                  |
| Erby Place          | No Stopping, Loading Zone.<br>P5min                                                        | 1                                                        | 0                                  |
| Horwood Place       | Time restricted, Loading Zone and No Stopping                                              | 34                                                       | 0                                  |
| Marsden Street      | No Stopping/ No Parking                                                                    | 0                                                        | 0                                  |
| Station Street East | No Stopping and 24 hour<br>Bus Lanes                                                       | 0                                                        | 0                                  |
| Smith Street        | No Stopping and 24 hour<br>Bus Lanes and No Stopping<br>Taxis Excepted (Limit 1<br>minute) | 0                                                        | 0                                  |
| George Street       | Timed parking, Bus Zones,<br>No Parking AusPost<br>Vehicles excepted, Loading<br>Zones     | 68                                                       | 0                                  |
| Total               | ·                                                                                          | 298                                                      | 0                                  |

Figure 6-1: Main parking restrictions Parramatta area