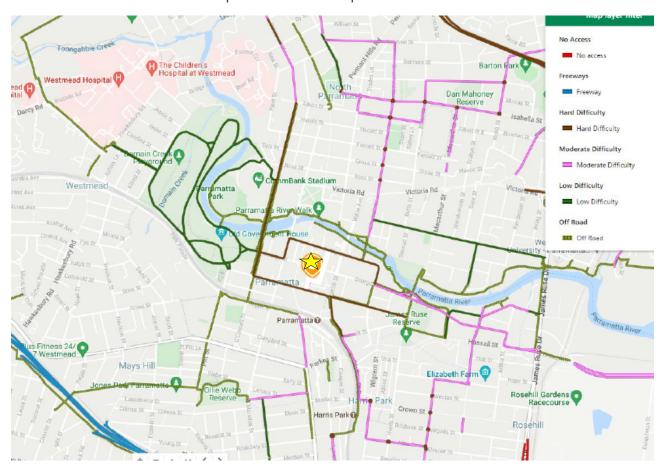

# 6.1 Existing conditions

The existing parking restrictions have been identified and area detailed within Table 6-1 and depicted on Figure 6-1. It is noted that no residential parking schemes exist within the Parramatta area.

Figure 6-1: Main parking restrictions Parramatta area