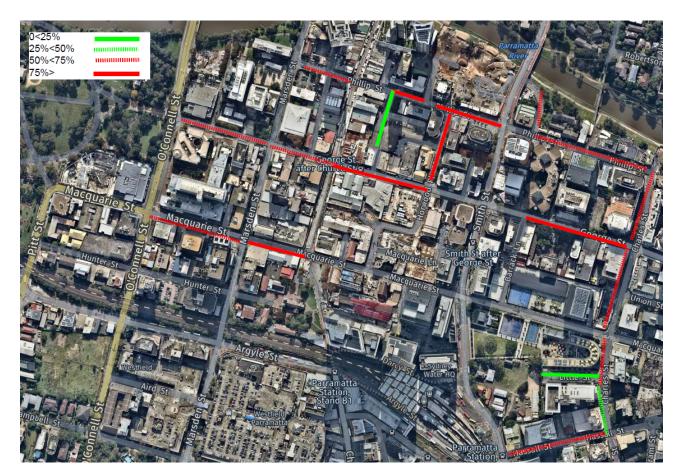

#### 6.2.1 Weekday

The parking surveys for the time restricted parking areas during weekdays show occupation rates are higher along George Street and Macquarie Street. A precis of the results of these surveys can be found below within Table 6-2 and as depicted on Figure 6-2.

Figure 6-2: Weekday time restricted average occupancy

#### 6.2.2 Weekend

The parking surveys for the timed parking areas during weekends show an increase in parking occupancy rates near the main restaurant and café areas. A precis of the results of these surveys can be found below within Table 6-3 and as depicted on Figure 6-3.

Figure 6-3: Average weekend occupancy of timed restricted parking