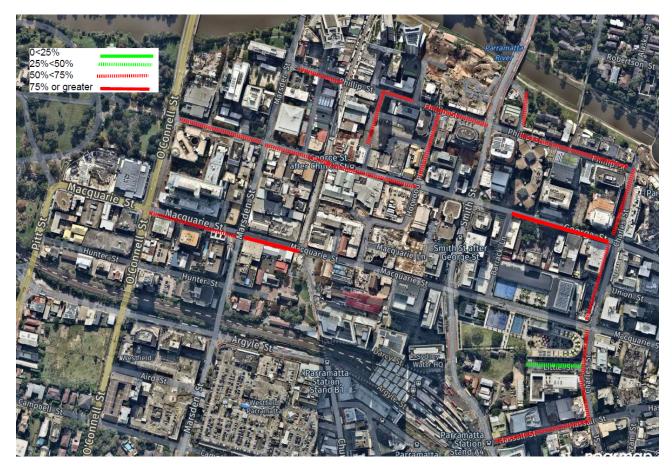

# 6.1 Existing conditions

The existing parking restrictions have been identified and area detailed within Table 6-1 and depicted on Figure 6-1. It is noted that no residential parking schemes exist within the Parramatta area.

Figure 6-1: Main parking restrictions Parramatta area