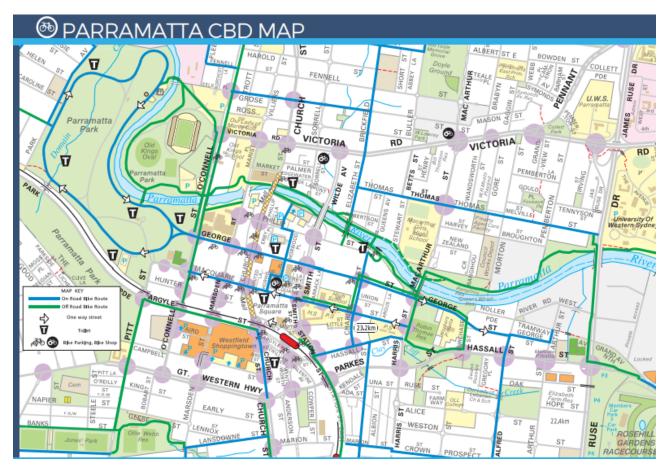

#### 9.6.2 Active transport

GLC will encourage the workforce to use active methods of transport such as walking and cycling to reduce the use of private vehicles. There are a number of shared cycle and pedestrian paths and on road cycle facilities surrounding the Parramatta site, as noted on Figure 9-1 and Figure 9-2. Bicycle parking will be provided at the main office located on Station Street near the existing Parramatta Rail station. End of trip facilities are also provided.

Figure 9-1: Shared and on road cycle routes

Figure 9-2:City of Parramatta Council cycle map