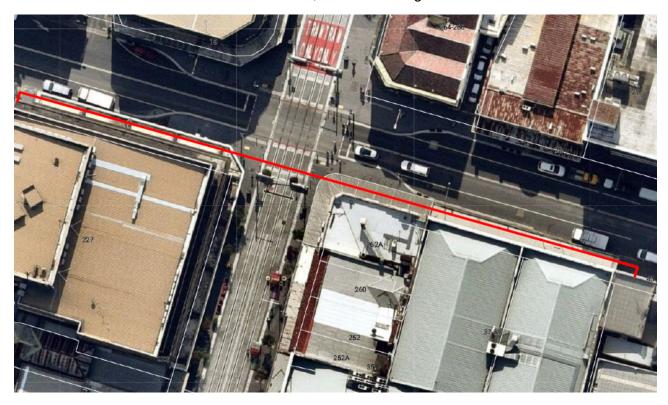

#### 7.2.3 Power supply along George Street

GLC is required to install a new conduit along the George Street footpath between the construction site and west of the Church Street intersection, as noted on Figure 7-6.

Figure 7-6: New power supply route

To gain access to the footpath, the parking lane along George Street will be closed in stages.

Stage 1 will see the parking lane and pedestrian footpath closed between the construction site and Church Street. This will involve the temporary occupation of 14 car spaces. The spaces are currently allocated as 2x2P between the hours of 6PM-8PM Mon-Fri and 12x1/2P between the hours of 8AM-6PM and 2P between the hours of 6PM-8PM Mon-Fri.