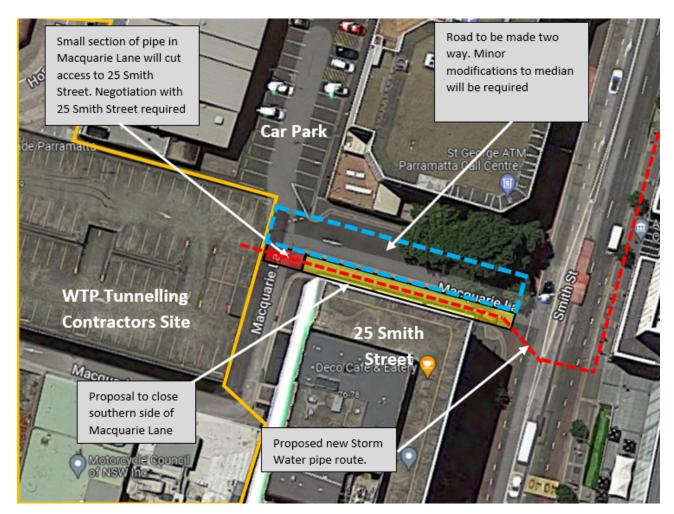

#### 7.2.2.1 Macquarie Lane

Macquarie Lane is a small side street which provides access to the loading area for 25 Smith Street and a car park at the rear of the Roxy Theatre. The new storm line will be installed on the southern side of Macquarie Lane and the northern side will be made two way providing access to the car park and 25 Smith Street, refer to Figure 7-3.

Figure 7-3: Macquarie Lane works