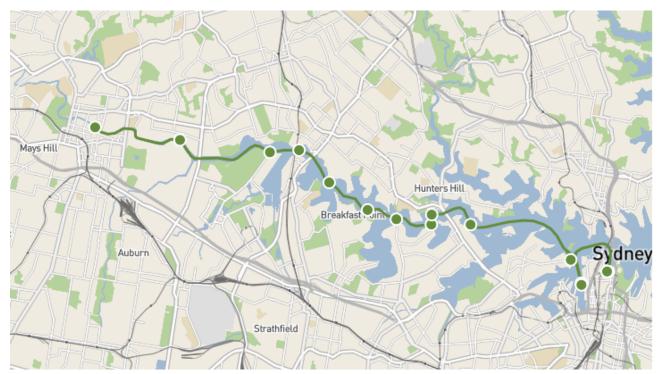

Figure 9-5: Transdev bus network

Figure 9-6: Transit Systems bus network

Parramatta is also well serviced by a ferry service linking the Sydney CBD and Parramatta with a number of stops along the way as shown on Figure 9-7

Figure 9-7: Parramatta River ferry service

The Parramatta wharf is located 650m from the worksite, an easy 8 minute walk as noted on Figure 9-8.

Figure 9-8: Walk from Parramatta wharf