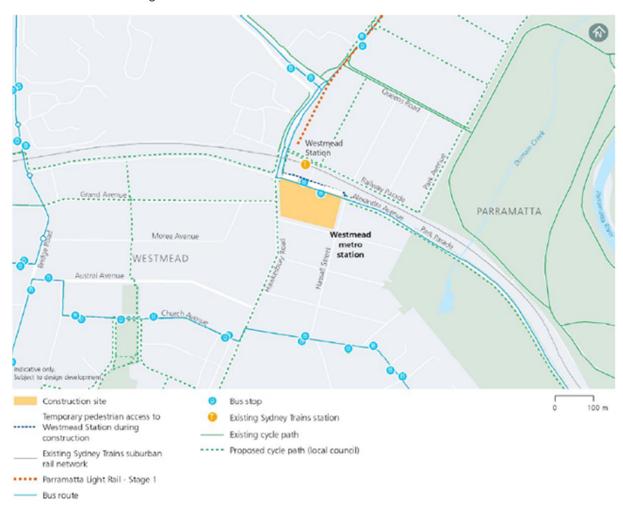

## 4.1 Locality

The site is located south of the health precinct in Westmead and is bounded by Hawkesbury Road to the west, Bailey Street to the south, Hassall Street to the east and Alexandra Avenue to the north. as shown on Figure 4-1.

Figure 4-1: Site locality