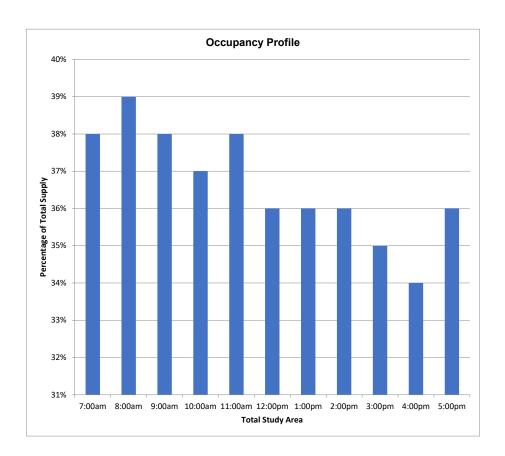

#### 6.2.2 Weekend

The parking surveys for the unrestricted parking areas during weekdays show significant occupation rates closer to the Westmead medical area, Westmead rail station and the shopping centre on Hawkesbury Road. A precis of the results of these surveys can be found below within .Table 6-4 and as depicted on Figure 6-4.

.Table 6-4: Average and maximum weekend occupancy unrestricted spaces

| Location         | Spaces | Average<br>Occupancy% | Spaces<br>available | Maximum<br>Occupancy % | Spaces<br>available |
|------------------|--------|-----------------------|---------------------|------------------------|---------------------|
| Hawkesbury Road  | 39     | 14%                   | 29                  | 17%                    | 27                  |
| Caroline Street  | 30     | 100%                  | 0                   | 100%                   | 0                   |
| Park Avenue      | 68     | 83%                   | 8                   | 100%                   | 0                   |
| Railway Parade   | 104    | 74%                   | 8                   | 100%                   | 0                   |
| Alexandra Avenue | 103    | 80%                   | 27                  | 90%                    | 17                  |
| Ralph Street     | 45     | 49%                   | 23                  | 64%                    | 16                  |
| Bridge Road      | 88     | 3%                    | 85                  | 3%                     | 85                  |
| Toohey Avenue    | 65     | 9%                    | 59                  | 12%                    | 57                  |
| Nolan Crescent   | 61     | 16%                   | 51                  | 21%                    | 48                  |
| Fenwick Place    | 31     | 10%                   | 28                  | 15%                    | 27                  |
| Gowrie Crescent  | 76     | 7%                    | 71                  | 9%                     | 69                  |
| Westville Place  | 16     | 0%                    | 16                  | 6%                     | 15                  |
| TOTAL            | 728    |                       | 405                 |                        | 361                 |