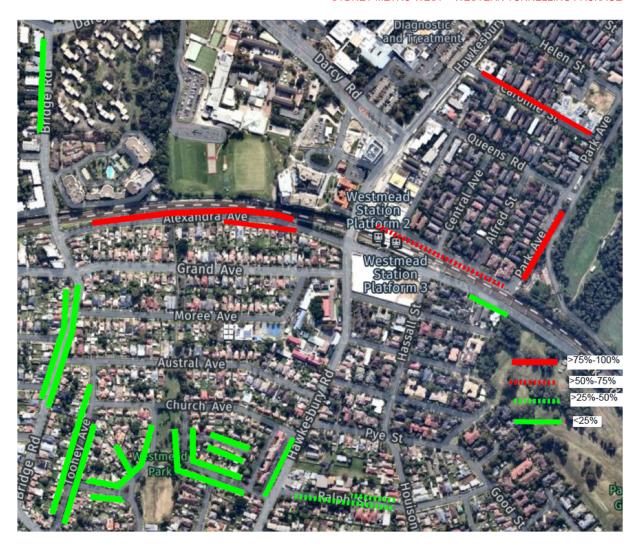

#### 6.1 Existing conditions

The existing parking restrictions have been identified and area detailed within Table 6-1 and depicted on Figure 6-1. It is noted that residential parking schemes exist within the Westmead area.

REVISION NO: ISSUE DATE:

C 15/09/2022 PAGE **21** OF **51** 

Figure 6-1: Main parking restrictions Westmead area