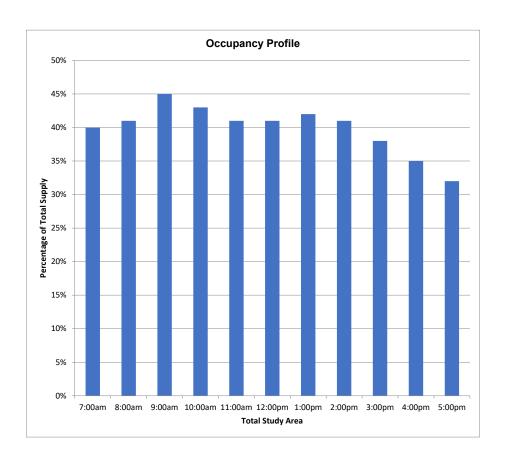

#### 6.2.1 Weekday

The parking surveys for the unrestricted parking areas during weekdays show significant occupation rates closer to the Westmead medical area, Westmead rail station and the shopping centre on Hawkesbury Road. A precis of the results of these surveys can be found below within Table 6-2 and as depicted on Figure 6-2.

Table 6-2: Average and maximum weekday occupancy of unrestricted spaces

| Location         | Spaces | Average<br>Occupancy% | Spaces<br>available | Maximum<br>Occupancy % | Spaces<br>available |
|------------------|--------|-----------------------|---------------------|------------------------|---------------------|
| Hawkesbury Road  | 39     | 14%                   | 29                  | 17%                    | 27                  |
| Caroline Street  | 30     | 100%                  | 0                   | 100%                   | 0                   |
| Park Avenue      | 68     | 83%                   | 8                   | 100%                   | 0                   |
| Railway Parade   | 104    | 74%                   | 8                   | 100%                   | 0                   |
| Alexandra Avenue | 103    | 80%                   | 27                  | 90%                    | 17                  |
| Ralph Street     | 45     | 49%                   | 23                  | 64%                    | 16                  |
| Bridge Road      | 88     | 3%                    | 85                  | 3%                     | 85                  |
| Toohey Avenue    | 65     | 9%                    | 59                  | 12%                    | 57                  |
| Nolan Crescent   | 61     | 16%                   | 51                  | 21%                    | 48                  |
| Fenwick Place    | 31     | 10%                   | 28                  | 15%                    | 27                  |
| Gowrie Crescent  | 76     | 7%                    | 71                  | 9%                     | 69                  |
| Westville Place  | 16     | 0%                    | 16                  | 6%                     | 15                  |
| TOTAL            | 728    |                       | 405                 |                        | 361                 |