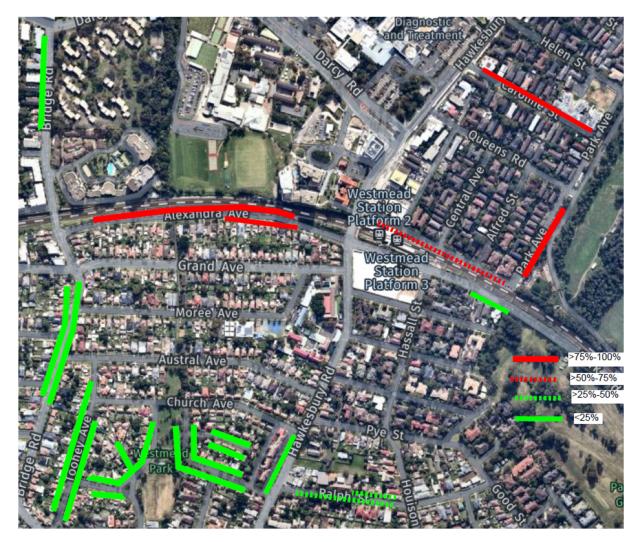

#### 6.2.2 Weekend

The parking surveys for the unrestricted parking areas during weekdays show significant occupation rates closer to the Westmead medical area, Westmead rail station and the shopping centre on Hawkesbury Road. A precis of the results of these surveys can be found below within .Table 6-4 and as depicted on Figure 6-4.

Figure 6-4 Weekend unrestricted average occupancy

The parking surveys for the resident parking areas during weekends show the same occupation rates as per the weekdays with those areas closer to the Westmead medical area having higher occupancy rates. Lower occupation rates are prevalent south of the rail line. A precis of the results of these surveys can be found below within Figure 6-5 and as depicted on Figure 6-5.