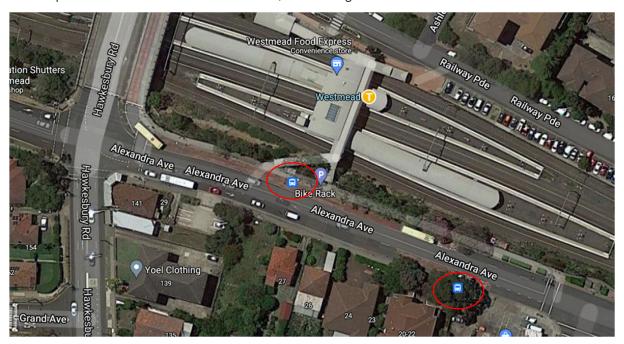

Figure 7-7: Conduit investigations

At the western end of the works, parking is currently unrestricted and 15 spaces would need to be occupied for one shift, refer to Figure 7-8.

Figure 7-8: Unrestricted parking on Alexandra Avenue