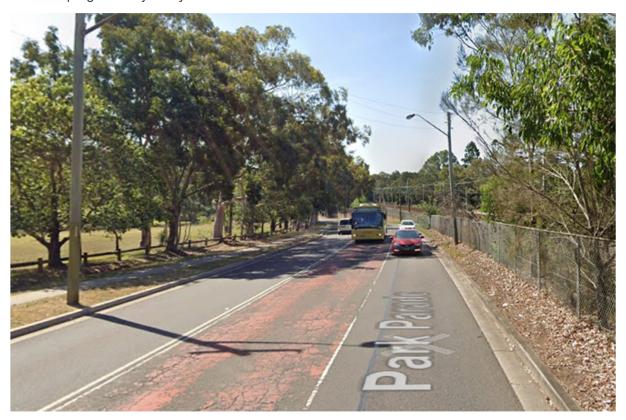

Figure 7-4: Indicative potholing locations along Park Parade/ Alexandra Avenue

The works will require westbound traffic to occupy the eastbound bus lane, as shown on Figure 7-5 and Figure 7-6. Works would be planned to occur from east to west reducing our occupation of the bus lane progressively every shift.

Figure 7-5: Existing eastbound bus lane

Figure 7-6: Potholing locations

Potholing is also required along Alexandra Avenue from Hassall Street through to 125m east, as noted on Figure 7-7. These works are to confirm that the conduits are installed and fit for purpose.