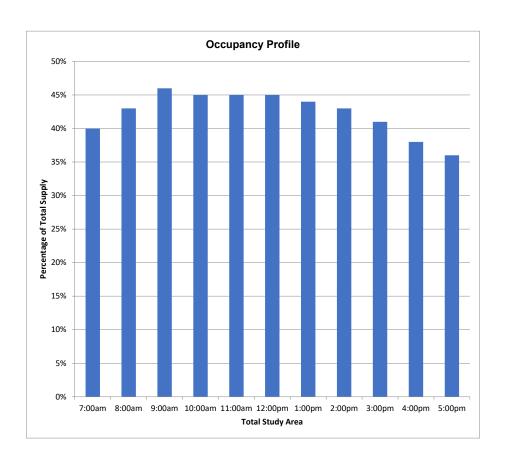

#### 6.2.1 Weekday

The parking surveys for the unrestricted parking areas during weekdays show significant occupation rates closer to the Westmead medical area, Westmead rail station and the shopping centre on Hawkesbury Road. A precis of the results of these surveys can be found below within Table 6-2 and as depicted on Figure 6-2.

Table 6-2: Average and maximum weekday occupancy of unrestricted spaces

| Location         | Spaces | Average<br>Occupancy% | Spaces<br>available | Maximum<br>Occupancy % | Spaces<br>available |
|------------------|--------|-----------------------|---------------------|------------------------|---------------------|
| Hawkesbury Road  | 39     | 14%                   | 29                  | 17%                    | 27                  |
| Caroline Street  | 30     | 100%                  | 0                   | 100%                   | 0                   |
| Park Avenue      | 68     | 83%                   | 8                   | 100%                   | 0                   |
| Railway Parade   | 104    | 74%                   | 8                   | 100%                   | 0                   |
| Alexandra Avenue | 103    | 80%                   | 27                  | 90%                    | 17                  |
| Ralph Street     | 45     | 49%                   | 23                  | 64%                    | 16                  |
| Bridge Road      | 88     | 3%                    | 85                  | 3%                     | 85                  |
| Toohey Avenue    | 65     | 9%                    | 59                  | 12%                    | 57                  |
| Nolan Crescent   | 61     | 16%                   | 51                  | 21%                    | 48                  |
| Fenwick Place    | 31     | 10%                   | 28                  | 15%                    | 27                  |
| Gowrie Crescent  | 76     | 7%                    | 71                  | 9%                     | 69                  |
| Westville Place  | 16     | 0%                    | 16                  | 6%                     | 15                  |
| TOTAL            | 728    |                       | 405                 |                        | 361                 |