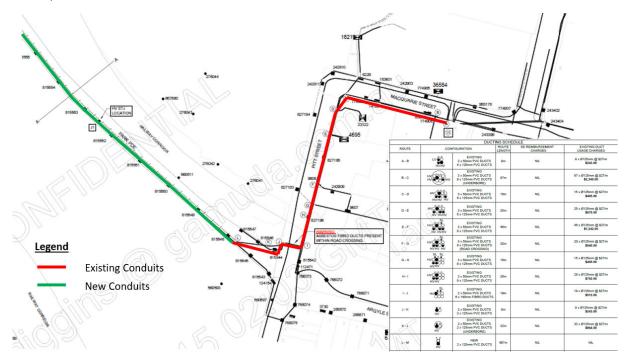

#### 7.2.1.1 Alexandra Avenue/ Park Parade

Utility investigation is required along Park Parade/ Alexandra Avenue to support the incoming HV power supply. As noted on Figure 7-1 the existing conduit run is along Macquarie Street and Pitt Street, Parramatta. The conduit run crosses across Park Parade to the southern side.

Figure 7-1: HV Power supply route - eastern end

Once on the southern side, the current design occupies the westbound traffic lane, refer to Figure 7-2. Discussions have been held with the utility providers on the feasibility of installing the conduit within the existing footpath, however, advice has been received that this is not feasible due to a highly congested utility runs that occupy the footpath space.