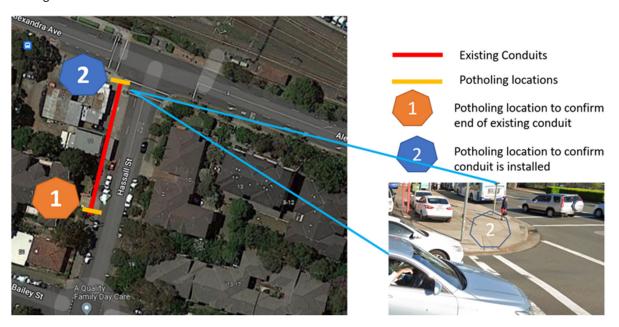

Figure 7-5: Existing eastbound bus lane

Figure 7-6: Potholing locations

Potholing is also required along Alexandra Avenue from Hassall Street through to 125m east, as noted on Figure 7-7. These works are to confirm that the conduits are installed and fit for purpose.

Figure 7-7: Conduit investigations

At the western end of the works, parking is currently unrestricted and 15 spaces would need to be occupied for one shift, refer to Figure 7-8.

Figure 7-8: Unrestricted parking on Alexandra Avenue

#### 7.2.1.2 Hassall St

Utility investigation is required along Hassall Street across the site frontage on the western side of Hassall Street to support the incoming HV power and temporary utility connections, as nominated on Figure 7-9.

Figure 7-9: Indicative potholing locations along Hassall Street

Pothole #2 works will require the occupation of the footpath and kerbside lane on both Hassall Street and Alexandra Avenue. Pedestrians will be managed through the site to maintain access to the existing bus stop to the west of Hassall Street on Alexandra Avenue. Pedestrian access will also be maintained to the existing pedestrian crossing across Hassall Street. Access to Westmead rail station will be via the existing signalised crossing at Hawkesbury Road.

Pothole #1 will require the occupation of the existing parking lane on Hassall Street and the closure of the western footpath on Hassall Street. As all businesses have been demolished at this location the temporary removal of the parking will have minimal impact. The closure of the western footpath will require pedestrians to be detoured to the eastern side of Hassall Street via the existing signalised crossing at the intersection of Alexandra Avenue and via the pedestrian splitter island at Bailey Street.