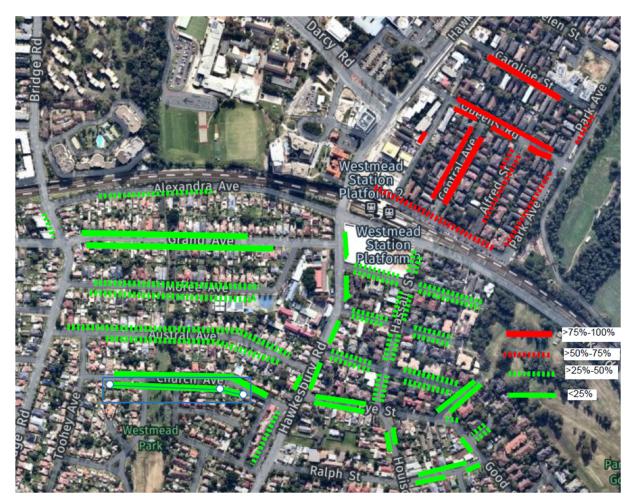

Figure 6-4 Weekend unrestricted average occupancy

The parking surveys for the resident parking areas during weekends show the same occupation rates as per the weekdays with those areas closer to the Westmead medical area having higher occupancy rates. Lower occupation rates are prevalent south of the rail line. A precis of the results of these surveys can be found below within Figure 6-5 and as depicted on Figure 6-5.

Table 6-5: Average and maximum weekend occupancy of resident parking scheme spaces

| Location        | Spaces | Average<br>Occupancy% | Spaces<br>available | Maximum<br>Occupancy % | Spaces<br>available |
|-----------------|--------|-----------------------|---------------------|------------------------|---------------------|
| Hawkesbury Road | 27     | 8%                    | 25                  | 19%                    | 22                  |
| Caroline Street | 29     | 89%                   | 3                   | 100%                   | 0                   |
| Park Avenue     | 27     | 65%                   | 9                   | 89%                    | 3                   |