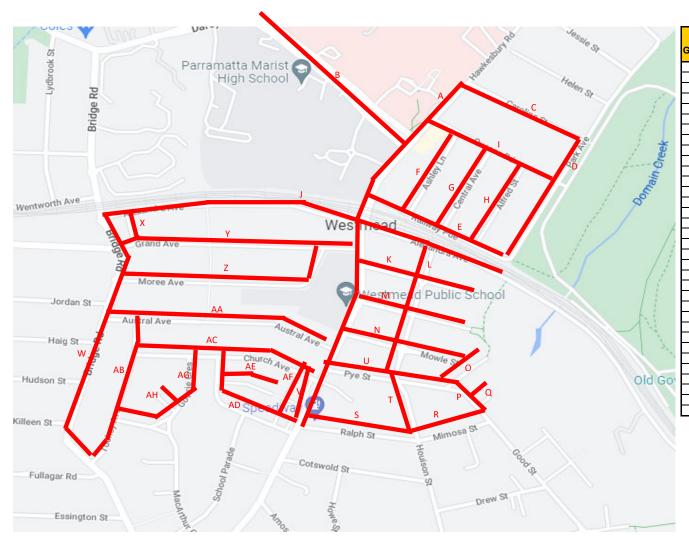

The study area is shown on Figure 5-1 and the survey areas are detailed on Figure 5-2.

Figure 5-1: Survey area

| Zone<br>Group<br>Id | Location                       |  |
|---------------------|--------------------------------|--|
| Α                   | Hawkesbury Rd                  |  |
| A<br>B              | Darcy Rd                       |  |
| С                   | Caroline Street                |  |
| C                   | Park Ave                       |  |
| E<br>F              | Railway Pde                    |  |
|                     | Ashley Ln                      |  |
| G                   | Central Ave                    |  |
| Н                   | Alfred Street                  |  |
|                     | Queens Road                    |  |
| J                   | Alexndra Ave                   |  |
| K                   | Bailey Street                  |  |
| L                   | Hassall Street                 |  |
| M                   | Priddle Street                 |  |
| N                   | Mowel Street                   |  |
| 0                   | Oakes Street                   |  |
| Р                   | Good Street                    |  |
| Q                   | Beryl Street                   |  |
| R                   | Mimosa Street                  |  |
| S                   | Ralph Street                   |  |
| T                   | Houison Street                 |  |
| U                   | Pye Street                     |  |
| V                   | Hawkesbury Rd Service Lane     |  |
| V                   | Bridge Road                    |  |
| X                   | Laneway - East of Bridge Rd    |  |
| Υ                   | Grand Ave                      |  |
| Z                   | Moree Ave                      |  |
| AA                  | Austral Ave                    |  |
| AB                  | Toohey Ave                     |  |
| AC                  | Church Ave                     |  |
| AD                  | Nolan Cres                     |  |
| AE                  | Fenwick PI                     |  |
| AF                  | Laneway - West of Hawkesbury R |  |
| AG                  | Gowrie Cres                    |  |
| AH                  | Westville PI                   |  |
|                     |                                |  |

#### Zone Map

| Zone<br>Froup Id | Location                        |
|------------------|---------------------------------|
| Α                | Hawkesbury Rd                   |
| B<br>C           | Darcy Rd                        |
| С                | Caroline Street                 |
| D                | Park Ave                        |
| Е                | Railway Pde                     |
| F                | Ashley Ln                       |
| G                | Central Ave                     |
| Τ                | Alfred Street                   |
|                  | Queens Road                     |
| J<br>K           | Alexndra Ave                    |
| K                | Bailey Street                   |
| L                | Hassall Street                  |
| М                | Priddle Street                  |
| Ν                | Mowel Street                    |
| 0                | Oakes Street                    |
| Р                | Good Street                     |
| Q                | Beryl Street                    |
| R                | Mimosa Street                   |
| S<br>T           | Ralph Street                    |
| Т                | Houison Street                  |
| U                | Pye Street                      |
| V                | Hawkesbury Rd Service Lane      |
| W                | Bridge Road                     |
| W<br>X<br>Y<br>Z | Laneway - East of Bridge Rd     |
| Υ                | Grand Ave                       |
| Z                | Moree Ave                       |
| AA               | Austral Ave                     |
| AB               | Toohey Ave                      |
| AC               | Church Ave                      |
| AD               | Nolan Cres                      |
| ΑE               | Fenwick PI                      |
| AF               | Laneway - West of Hawkesbury Rd |
| AG               | Gowrie Cres                     |
| АН               | Westville PI                    |
|                  | •                               |