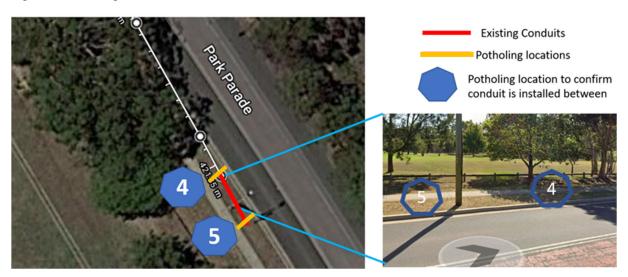

Figure 7-5: Existing eastbound bus lane

Figure 7-6: Potholing locations

Potholing is also required along Alexandra Avenue from Hassall Street through to 125m east, as noted on Figure 7-7. These works are to confirm that the conduits are installed and fit for purpose.

Figure 7-7: Conduit investigations

At the western end of the works, parking is currently unrestricted and 15 spaces would need to be occupied for one shift, refer to Figure 7-8.

Figure 7-8: Unrestricted parking on Alexandra Avenue