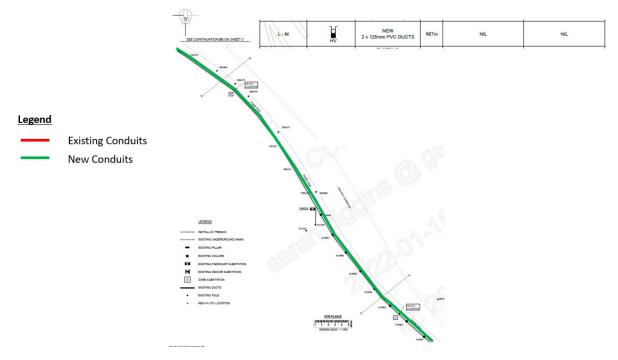

Figure 7-1: HV Power supply route - eastern end

Once on the southern side, the current design occupies the westbound traffic lane, refer to Figure 7-2. Discussions have been held with the utility providers on the feasibility of installing the conduit within the existing footpath, however, advice has been received that this is not feasible due to a highly congested utility runs that occupy the footpath space.

Figure 7-2: New conduit installation along Park Parade/ Alexandra Avenue

At the eastern end of Park Parade, near the intersection of Pitt Street, potholing is required to confirm the existing conduits are fit for purpose. These works would take 1 shift and will require the occupation of the footpath and adjacent traffic lane on the corner of Pitt Street and Park Parade (#7) requiring pedestrians to be diverted to the eastern side of Pitt Street. Access to Parramatta Park would be via the signalised crossing of Macquarie Street and O'Connell Street. Traffic accessing Parramatta would be directed to turn from the bus lane on Park Parade onto Pitt Street.