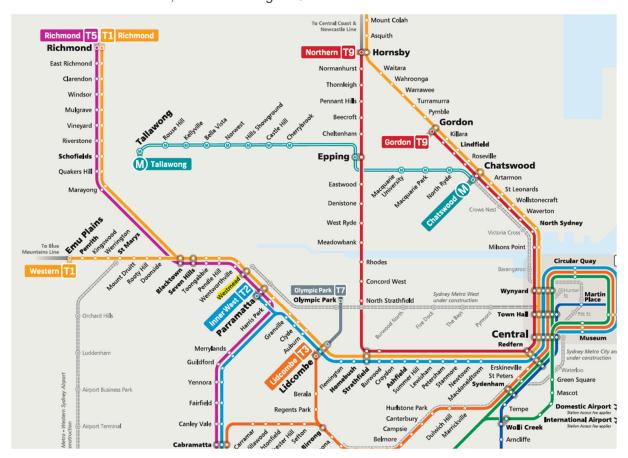

The Westmead site is located 1minute walk from Westmead rail station, as noted on Figure 9-1

Figure 9-1: Westmead rail station walking distance

The Westmead rail station is located on the T1 and T2 line with easy interchanges at both Parramatta and Lidcombe, as noted on Figure 9-2