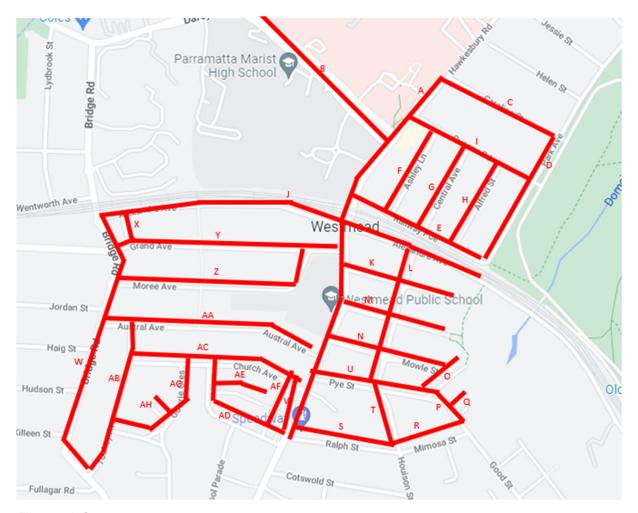

The study area is shown on Figure 5-1 and the survey areas are detailed on Figure 5-2.

Figure 5-1: Survey area

| Zone<br>Group<br>Id | Location                       |  |
|---------------------|--------------------------------|--|
| Α                   | Hawkesbury Rd                  |  |
| A<br>B              | Darcy Rd                       |  |
| С                   | Caroline Street                |  |
| C                   | Park Ave                       |  |
| E<br>F              | Railway Pde                    |  |
|                     | Ashley Ln                      |  |
| G                   | Central Ave                    |  |
| Н                   | Alfred Street                  |  |
|                     | Queens Road                    |  |
| J                   | Alexndra Ave                   |  |
| K                   | Bailey Street                  |  |
| L                   | Hassall Street                 |  |
| M                   | Priddle Street                 |  |
| N                   | Mowel Street                   |  |
| 0                   | Oakes Street                   |  |
| Р                   | Good Street                    |  |
| Q                   | Beryl Street                   |  |
| R                   | Mimosa Street                  |  |
| S                   | Ralph Street                   |  |
| T                   | Houison Street                 |  |
| U                   | Pye Street                     |  |
| V                   | Hawkesbury Rd Service Lane     |  |
| V                   | Bridge Road                    |  |
| X                   | Laneway - East of Bridge Rd    |  |
| Υ                   | Grand Ave                      |  |
| Z                   | Moree Ave                      |  |
| AA                  | Austral Ave                    |  |
| AB                  | Toohey Ave                     |  |
| AC                  | Church Ave                     |  |
| AD                  | Nolan Cres                     |  |
| AE                  | Fenwick PI                     |  |
| AF                  | Laneway - West of Hawkesbury R |  |
| AG                  | Gowrie Cres                    |  |
| AH                  | Westville PI                   |  |
|                     |                                |  |

Figure 5-2: Survey locations