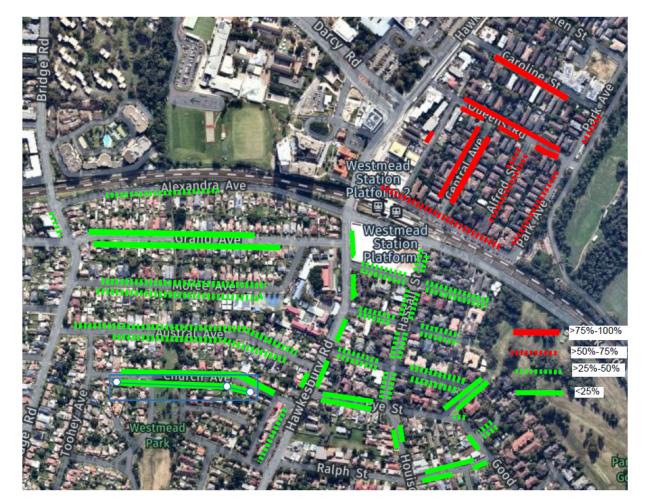

#### 6.2.1 Weekday

The parking surveys for the unrestricted parking areas during weekdays show significant occupation rates closer to the Westmead medical area, Westmead rail station and the shopping centre on Hawkesbury Road. A precis of the results of these surveys can be found below within Table 6-2 and as depicted on Figure 6-2.

Figure 6-2: Weekday unrestricted average occupancy

The parking surveys for the resident parking areas during weekdays show significant occupation rates closer to the Westmead medical area. Lower occupation rates are prevalent south of the rail line. A precis of the results of these surveys can be found below within Table 6-3 and as depicted on Figure 6-3.