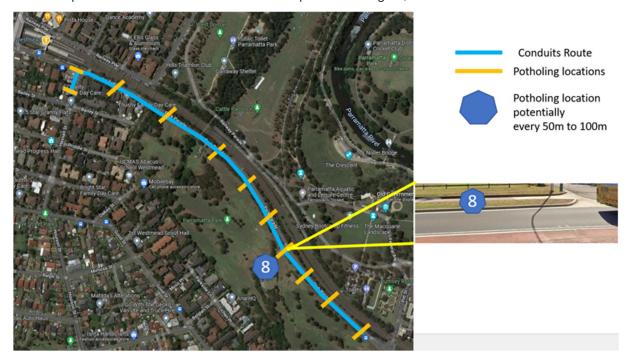

Figure 7-3: Potholing Park Parade and Pitt Street

Along Alexandra Avenue, more potholing is required as nominated on Figure 7-4. The potholing will be confined to the existing westbound lane and will be undertaken at night over 150m lengths. It is anticipated that these works would be completed in 7 nights, non-consecutive.

Figure 7-4: Indicative potholing locations along Park Parade/ Alexandra Avenue

The works will require westbound traffic to occupy the eastbound bus lane, as shown on Figure 7-5 and Figure 7-6. Works would be planned to occur from east to west reducing our occupation of the bus lane progressively every shift.