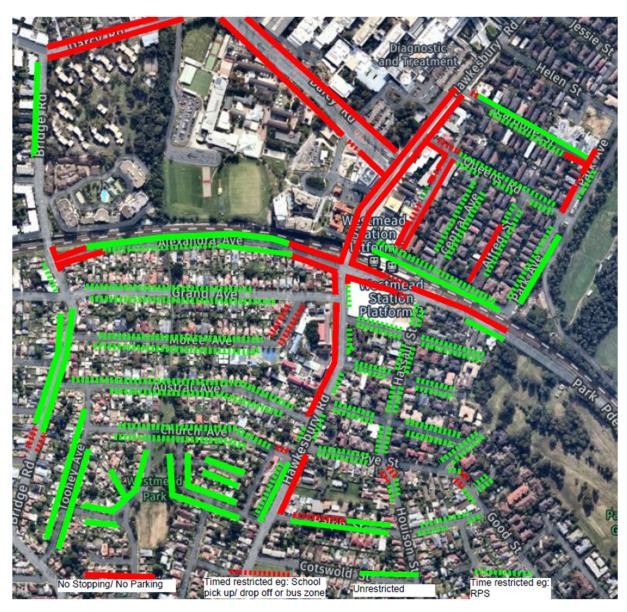

#### 6.1 Existing conditions

The existing parking restrictions have been identified and area detailed within Table 6-1 and depicted on Figure 6-1. It is noted that residential parking schemes exist within the Westmead area.

REVISION NO: ISSUE DATE:

C 15/09/2022 PAGE **21** OF **51** 

Figure 6-1: Main parking restrictions Westmead area