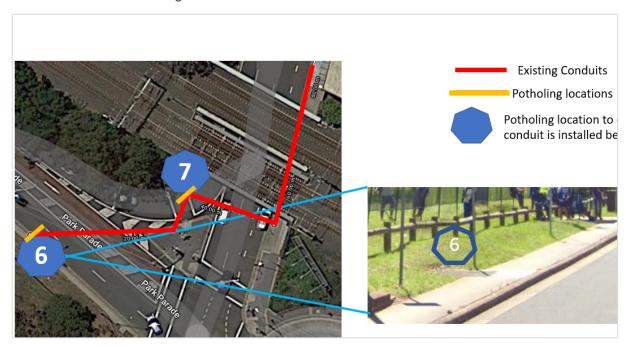

Figure 7-2: New conduit installation along Park Parade/ Alexandra Avenue

At the eastern end of Park Parade, near the intersection of Pitt Street, potholing is required to confirm the existing conduits are fit for purpose. These works would take 1 shift and will require the occupation of the footpath and adjacent traffic lane on the corner of Pitt Street and Park Parade (#7) requiring pedestrians to be diverted to the eastern side of Pitt Street. Access to Parramatta Park would be via the signalised crossing of Macquarie Street and O'Connell Street. Traffic accessing Parramatta would be directed to turn from the bus lane on Park Parade onto Pitt Street.

Pothole #6 would require the occupation of the footpath and westbound kerb side lane on Park Parade and the kerbside lane on Pitt Street. Pedestrians would be provided a suitable temporary surface to access the bus stop, located approximately 70m west of Pitt Street on the southern side of Park Parade. Refer to Figure 7-3 for indicative locations.

Figure 7-3: Potholing Park Parade and Pitt Street

Along Alexandra Avenue, more potholing is required as nominated on Figure 7-4. The potholing will be confined to the existing westbound lane and will be undertaken at night over 150m lengths. It is anticipated that these works would be completed in 7 nights, non-consecutive.