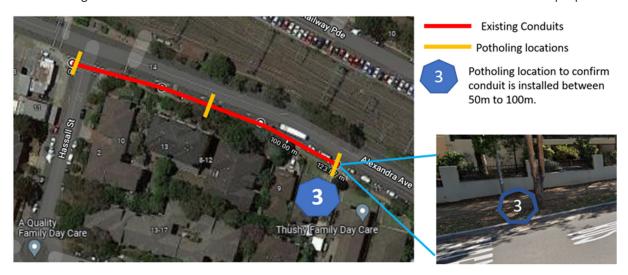

Figure 7-2: New conduit installation along Park Parade/ Alexandra Avenue

At the eastern end of Park Parade, near the intersection of Pitt Street, potholing is required to confirm the existing conduits are fit for purpose. These works would take 1 shift and will require the occupation of the footpath and adjacent traffic lane on the corner of Pitt Street and Park Parade (#7) requiring pedestrians to be diverted to the eastern side of Pitt Street. Access to Parramatta Park would be via the signalised crossing of Macquarie Street and O'Connell Street. Traffic accessing Parramatta would be directed to turn from the bus lane on Park Parade onto Pitt Street.

Pothole #6 would require the occupation of the footpath and westbound kerb side lane on Park Parade and the kerbside lane on Pitt Street. Pedestrians would be provided a suitable temporary surface to access the bus stop, located approximately 70m west of Pitt Street on the southern side of Park Parade. Refer to Figure 7-3 for indicative locations.

Figure 7-3: Potholing Park Parade and Pitt Street

Along Alexandra Avenue, more potholing is required as nominated on Figure 7-4. The potholing will be confined to the existing westbound lane and will be undertaken at night over 150m lengths. It is anticipated that these works would be completed in 7 nights, non-consecutive.