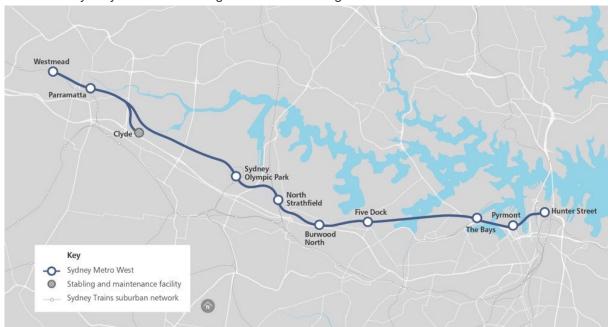

#### 2.2 Project scope

Sydney Metro West (SMW) is a new underground railway connecting Greater Parramatta and the Sydney CBD. It will provide fast connections between greater Sydney's two major business centres as well as providing better access to the growing business and entertainment precincts in Olympic Park and Pyrmont, the health and medical research hub at Westmead and the future business and tourism site at The Bays.

The entire Sydney Metro West Stage 1 is shown on Figure 2-1.

Figure 2-1: Project location