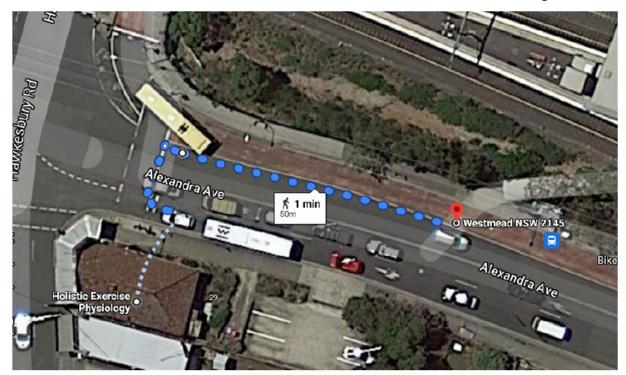

The Westmead site is located 1minute walk from Westmead rail station, as noted on Figure 9-1

Figure 9-1: Westmead rail station walking distance

The Westmead rail station is located on the T1 and T2 line with easy interchanges at both Parramatta and Lidcombe, as noted on Figure 9-2