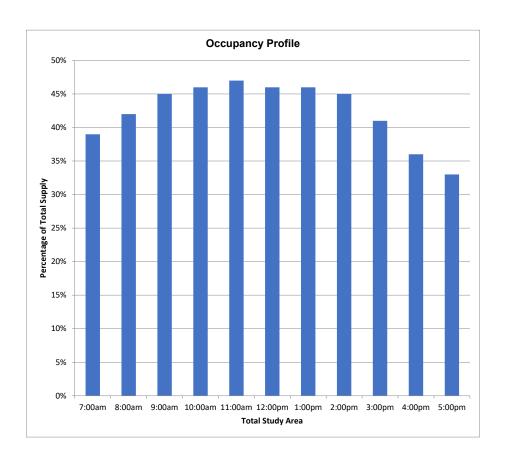

Figure 6-4 Weekend unrestricted average occupancy

The parking surveys for the resident parking areas during weekends show the same occupation rates as per the weekdays with those areas closer to the Westmead medical area having higher occupancy rates. Lower occupation rates are prevalent south of the rail line. A precis of the results of these surveys can be found below within Figure 6-5 and as depicted on Figure 6-5.

Table 6-5: Average and maximum weekend occupancy of resident parking scheme spaces

| Location        | Spaces | Average<br>Occupancy% | Spaces<br>available | Maximum<br>Occupancy % | Spaces<br>available |
|-----------------|--------|-----------------------|---------------------|------------------------|---------------------|
| Hawkesbury Road | 27     | 8%                    | 25                  | 19%                    | 22                  |
| Caroline Street | 29     | 89%                   | 3                   | 100%                   | 0                   |
| Park Avenue     | 27     | 65%                   | 9                   | 89%                    | 3                   |