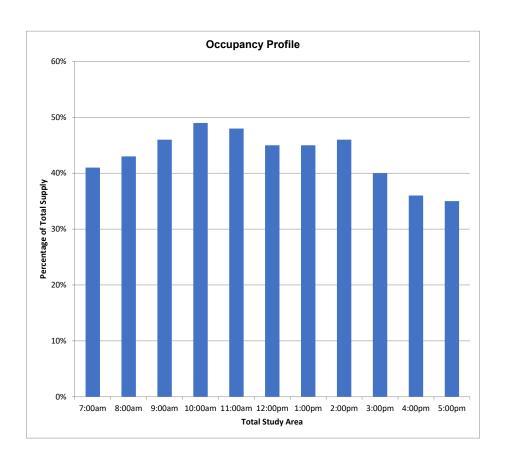

#### 6.2.1 Weekday

The parking surveys for the unrestricted parking areas during weekdays show significant occupation rates closer to the Westmead medical area, Westmead rail station and the shopping centre on Hawkesbury Road. A precis of the results of these surveys can be found below within Table 6-2 and as depicted on Figure 6-2.

Table 6-2: Average and maximum weekday occupancy of unrestricted spaces

| Location         | Spaces | Average<br>Occupancy% | Spaces<br>available | Maximum<br>Occupancy % | Spaces<br>available |
|------------------|--------|-----------------------|---------------------|------------------------|---------------------|
| Hawkesbury Road  | 39     | 14%                   | 29                  | 17%                    | 27                  |
| Caroline Street  | 30     | 100%                  | 0                   | 100%                   | 0                   |
| Park Avenue      | 68     | 83%                   | 8                   | 100%                   | 0                   |
| Railway Parade   | 104    | 74%                   | 8                   | 100%                   | 0                   |
| Alexandra Avenue | 103    | 80%                   | 27                  | 90%                    | 17                  |
| Ralph Street     | 45     | 49%                   | 23                  | 64%                    | 16                  |
| Bridge Road      | 88     | 3%                    | 85                  | 3%                     | 85                  |
| Toohey Avenue    | 65     | 9%                    | 59                  | 12%                    | 57                  |
| Nolan Crescent   | 61     | 16%                   | 51                  | 21%                    | 48                  |
| Fenwick Place    | 31     | 10%                   | 28                  | 15%                    | 27                  |
| Gowrie Crescent  | 76     | 7%                    | 71                  | 9%                     | 69                  |
| Westville Place  | 16     | 0%                    | 16                  | 6%                     | 15                  |
| TOTAL            | 728    |                       | 405                 |                        | 361                 |