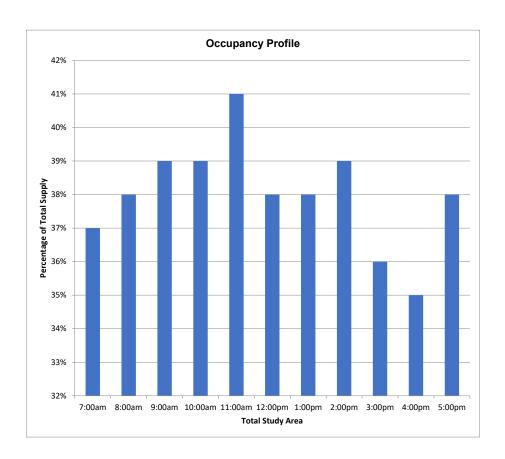

Figure 6-2: Weekday unrestricted average occupancy

The parking surveys for the resident parking areas during weekdays show significant occupation rates closer to the Westmead medical area. Lower occupation rates are prevalent south of the rail line. A precis of the results of these surveys can be found below within Table 6-3 and as depicted on Figure 6-3.

Table 6-3: Average and maximum weekday occupancy of resident parking scheme spaces

| Location        | Spaces | Average<br>Occupancy% | Spaces<br>available | Maximum<br>Occupancy % | Spaces<br>available |
|-----------------|--------|-----------------------|---------------------|------------------------|---------------------|
| Hawkesbury Road | 27     | 8%                    | 25                  | 19%                    | 22                  |
| Caroline Street | 29     | 89%                   | 3                   | 100%                   | 0                   |
| Park Avenue     | 27     | 65%                   | 9                   | 89%                    | 3                   |