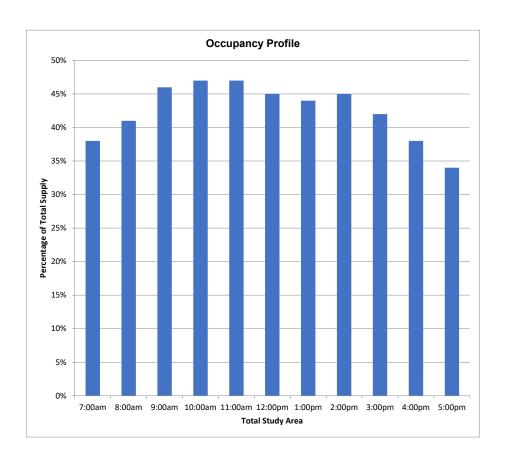

#### 6.2.2 Weekend

The parking surveys for the unrestricted parking areas during weekdays show significant occupation rates closer to the Westmead medical area, Westmead rail station and the shopping centre on Hawkesbury Road. A precis of the results of these surveys can be found below within .Table 6-4 and as depicted on Figure 6-4.

.Table 6-4: Average and maximum weekend occupancy unrestricted spaces

| Location         | Spaces | Average<br>Occupancy% | Spaces<br>available | Maximum<br>Occupancy % | Spaces<br>available |
|------------------|--------|-----------------------|---------------------|------------------------|---------------------|
| Hawkesbury Road  | 39     | 14%                   | 29                  | 17%                    | 27                  |
| Caroline Street  | 30     | 100%                  | 0                   | 100%                   | 0                   |
| Park Avenue      | 68     | 83%                   | 8                   | 100%                   | 0                   |
| Railway Parade   | 104    | 74%                   | 8                   | 100%                   | 0                   |
| Alexandra Avenue | 103    | 80%                   | 27                  | 90%                    | 17                  |
| Ralph Street     | 45     | 49%                   | 23                  | 64%                    | 16                  |
| Bridge Road      | 88     | 3%                    | 85                  | 3%                     | 85                  |
| Toohey Avenue    | 65     | 9%                    | 59                  | 12%                    | 57                  |
| Nolan Crescent   | 61     | 16%                   | 51                  | 21%                    | 48                  |
| Fenwick Place    | 31     | 10%                   | 28                  | 15%                    | 27                  |
| Gowrie Crescent  | 76     | 7%                    | 71                  | 9%                     | 69                  |
| Westville Place  | 16     | 0%                    | 16                  | 6%                     | 15                  |
| TOTAL            | 728    |                       | 405                 |                        | 361                 |