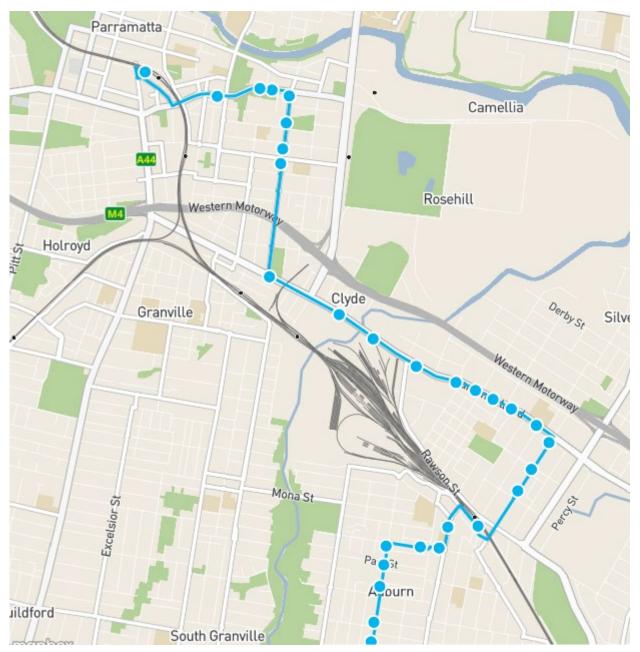

The study area is shown on Figure 5-1.

Figure 5-1: Survey area

LAING O'ROURKE

REVISION NO: H ISSUE DATE: 30/05/2024 PAGE **18** OF **48** 