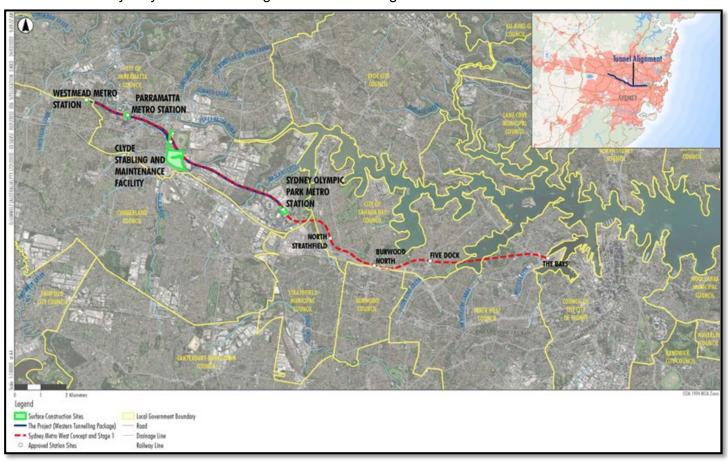

### 2.2 Project scope

Sydney Metro West (SMW) is a new underground railway connecting Greater Parramatta and the Sydney CBD. It will provide fast connections between greater Sydney's two major business centres as well as providing better access to the growing business and entertainment precincts in Olympic Park and Pyrmont, the health and medical research hub at Westmead and the future business and tourism site at The Bays.

SMW is being delivered in a number of packages. The Western Tunnelling Package (WTP) is one package for SMW. It involves 9km of twin railway tunnels between Sydney Olympic Park and Westmead as well as:

- Westmead Station box excavation, including temporary support, stub tunnels, partially mined station cavern and crossover cavern including permanent lining and support
- Parramatta Station, including excavation of station box and associated support
- Clyde Maintenance and Stabling Facility (MSF), including permanent dive structure, portal, spur running tunnels, spur tunnel junction cavern, bulk earthworks, civil structures, utilities corridor, road crossing and creek diversion
- Rosehill Services Facility, including shaft excavation, permanent lining and lateral support
- a precast segment manufacturing facility at Eastern Creek
- demolition and site clearance works.
- Tunnelling between Sydney Olympic Park (SOP) and Westmead. Tunnelling will be undertaken by placing the tunnel boring machines (TBMs) at the Rosehill Services Facility box and retrieved out at the SOP Station Box and then placed back at the Rosehill Services Facility and retrieved at the Westmead Station Box.
- No surface works are proposed at SOP except for the retrieval of the TBM.

The entire Sydney Metro West Stage 1 is shown on Figure 2-1.

Figure 2-1: Project location