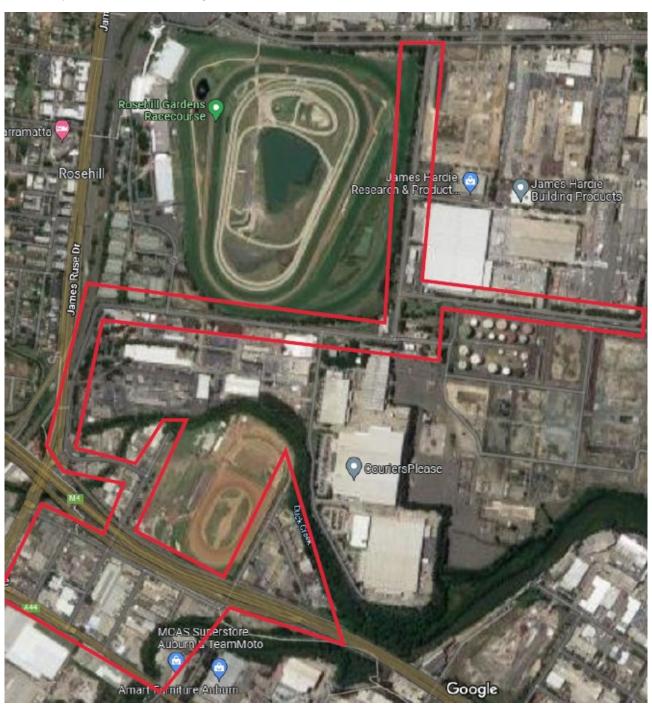

### 4.1 Locality

The site is located in an industrial area of western Sydney and is bounded by Duck Creek to the south, Unwin Street to the north, the disused Epping rail line to the west and Shirley Street/ Tennyson Street to the east as shown on Figure 4-1.

Figure 4-1: Site locality

LAING O'ROURKE

REVISION NO: H ISSUE DATE: 30/05/2024 PAGE **14** OF **48** 

The Clyde/ Rosehill site is located within the nominated construction zone, highlighted below and is situated in a highly industrialised area which is predominantly zoned for industrial uses, refer to Figure 4-2.