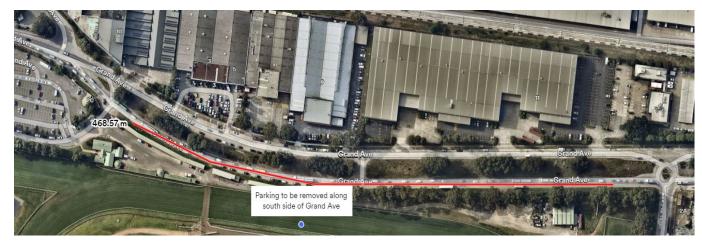

During TBM retrieval operations, temporary parking removal (from 5pm through to 5am) will be required on the south side of Grande Ave between Rosehill Racecourse Gate 1 & Colquhoun St (See Figure 7.1). Additionally, temporary parking removal along the eastern side of Colquhoun St from 5pm through to 5am. Additionally, western side of Colquhoun St will need to be removed for the widest loads (See Figure 7.2). Parking will be reinstated once the loads have reached site.

<sup>&</sup>lt;sup>7</sup> Spaces available south of M4 Motorway-spaces occupied Wentworth/ Kay Street

Figure 7-1: Grande Avenue parking removal

Figure 7-2: Colquhoun Street parking removal

| Date       | Time | Total<br>Parking<br>spaces<br>available | Parking<br>Spaces<br>Utilised |
|------------|------|-----------------------------------------|-------------------------------|
| 19/04/2024 | 8pm  | 238                                     | 48                            |
| 19/04/2024 | 12am | 238                                     | 76                            |
| 22/04/2204 | 8pm  | 238                                     | 93                            |
| 25/04/2024 | 12am | 238                                     | 75                            |