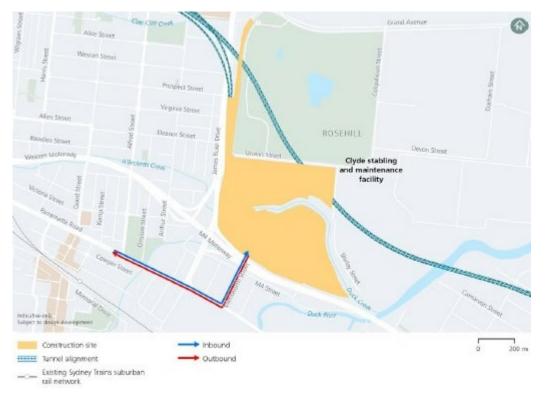

During TBM retrieval operations, temporary parking removal (from 5pm through to 5am) will be required on the south side of Grande Ave between Rosehill Racecourse Gate 1 & Colquhoun St (See Figure 7.1). Additionally, temporary parking removal along the eastern side of Colquhoun St from 5pm through to 5am. Additionally, western side of Colquhoun St will need to be removed for the widest loads (See Figure 7.2). Parking will be reinstated once the loads have reached site.

A night time parking survey carried out in April shows current parking night time usage (See Figure 7.3). A communication strategy including VMS Boards and mail drops to all relevant stakeholders will take place in the weeks leading up to TBM delivery.