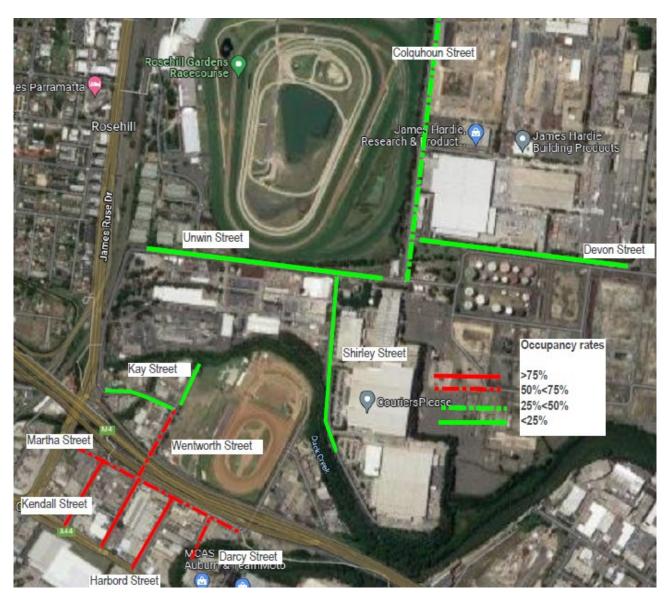

#### 6.2.1 Weekday

The parking surveys for the weekdays show significant occupation rates closer to Parramatta Road and the working industrial area of Clyde. North of Martha Street the occupancy rates drop below 50% and in along Kay Street, Unwin Street, Shirley Street and Devon Street the occupancy rates are below 25%. A precis of the results of these surveys can be found below within Table 6-2 and as depicted on Figure 6-2.

Table 6-2: Average and maximum weekday occupancy

| Location                                           | Spaces | Average<br>Occupancy% | Spaces<br>available | Maximum<br>Occupancy % | Spaces<br>available |
|----------------------------------------------------|--------|-----------------------|---------------------|------------------------|---------------------|
| Harbord Street                                     | 41     | 88%                   | 5                   | 102%                   | 0                   |
| Martha Street                                      | 116    | 73%                   | 32                  | 92%                    | 9                   |
| Darcy Street                                       | 9      | 59%                   | 4                   | 73%                    | 2                   |
| Kendall Street                                     | 30     | 106%                  | 0                   | 199%                   | 0                   |
| Wentworth Street south of Martha St                | 27     | 50%                   | 13                  | 76%                    | 6                   |
| Wentworth Street<br>Martha Street to<br>Kay Street | 34     | 51%                   | 17                  | 64%                    | 12                  |
| Wentworth Street north of Kay Street               | 24     | 11%                   | 21                  | 19%                    | 19                  |
| Kay Street                                         | 40     | 7%                    | 37                  | 9%                     | 36                  |
| Unwin Street                                       | 185    | 9%                    | 168                 | 12%                    | 163                 |
| Colquhoun Street                                   | 168    | 43%                   | 96                  | 50%                    | 84                  |
| Devon Street                                       | 152    | 33%                   | 102                 | 49%                    | 77                  |
| Shirley Street                                     | 67     | 9%                    | 61                  | 13%                    | 58                  |
| TOTAL                                              | 893    |                       | 548                 |                        | 466                 |

GAMUDA Australia

Figure 6-2: Average weekday parking occupancy

REVISION NO: H ISSUE DATE: 30/05/2024 PAGE **23** OF **48** 