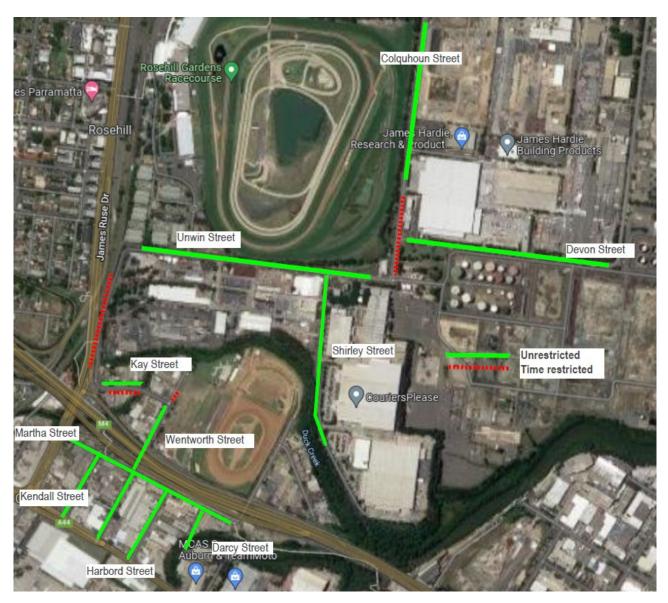

### 6.1 Existing conditions

The existing parking restrictions have been identified and area detailed within Table 6-1 and depicted on Figure 6-1. It is noted that no residential parking schemes exist within the Clyde/ Rosehill area.

| Location         | Restriction                                                                                       | # of spaces available |
|------------------|---------------------------------------------------------------------------------------------------|-----------------------|
| Harbord Street   | Unrestricted                                                                                      | 41                    |
| Martha Street    | Unrestricted                                                                                      | 116                   |
| Darcy Street     | Unrestricted                                                                                      | 9                     |
| Parramatta Road  | No Stopping and Clearways 6AM-7PM<br>M-F and 8AM-8APM WE                                          | 0                     |
| Kendall Street   | Unrestricted                                                                                      | 30                    |
| Wentworth Street | No Parking 6AM-6PM M-F                                                                            | 2                     |
|                  | Unrestricted                                                                                      | 83                    |
| Kay Street       | No Parking 630AM-430PM M-F                                                                        | 21                    |
|                  | Unrestricted                                                                                      | 19                    |
| Unwin Street     | No Parking 630AM-430PM M-F                                                                        | 52                    |
|                  | Unrestricted                                                                                      | 133                   |
|                  | 1/2P 8AM-6PM Mon-Sat                                                                              | 5                     |
| Colquhoun Street | Long or Heavy Vehicles Permitted to<br>Stop Longer than 1 Hour 4pm-9am<br>Mon-Fri All Day Sat-Sun | 61                    |
|                  | Unrestricted                                                                                      | 107                   |
| Devon Street     | Unrestricted                                                                                      | 152                   |
| Shirley Street   | Unrestricted                                                                                      | 67                    |

Figure 6-1: Main parking restrictions Clyde Rosehill area

LAING O'ROURKE

REVISION NO: H ISSUE DATE: 30/05/2024 PAGE **21** OF **48** 