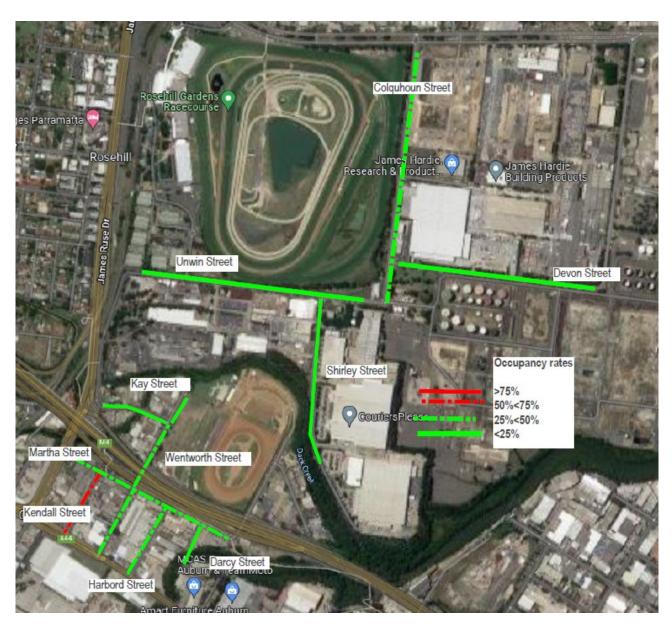

### 6.1 Existing conditions

The existing parking restrictions have been identified and area detailed within Table 6-1 and depicted on Figure 6-1. It is noted that no residential parking schemes exist within the Clyde/ Rosehill area.

Figure 6-1: Main parking restrictions Clyde Rosehill area

LAING O'ROURKE

REVISION NO: H ISSUE DATE: 30/05/2024 PAGE **21** OF **48** 

#### 6.2.1 Weekday

The parking surveys for the weekdays show significant occupation rates closer to Parramatta Road and the working industrial area of Clyde. North of Martha Street the occupancy rates drop below 50% and in along Kay Street, Unwin Street, Shirley Street and Devon Street the occupancy rates are below 25%. A precis of the results of these surveys can be found below within Table 6-2 and as depicted on Figure 6-2.

#### 6.2.2 Weekend

The parking surveys for the weekend show, similar to the weekday surveys, significant occupation rates closer to Parramatta Road and the working industrial area of Clyde. North of Martha Street the occupancy rates drop below 50% and in along Kay Street, Unwin Street, Shirley Street and Devon Street the occupancy rates are below 25%. Colquhoun Street is an outlier compared to the streets north of Martha Street. A precis of the results of these surveys can be found below within Table 6-3 and as depicted on Figure 6-3.

#### 6.2.3 Special event

Parking surveys were also undertaken on the Saturday when Rosehill Gardens held a race meeting. The special event surveys once again showed significant occupation rates closer to Parramatta Road and the working industrial area of Clyde. North of Martha Street the occupancy rates drop below 50% and in along Kay Street, Unwin Street, Shirley Street and Devon Street the occupancy rates are below 25%. Colquhoun Street is an outlier compared to the streets north of Martha Street. A precis of the results of these surveys can be found below within Table 6-4 and as depicted on Figure 6-4.