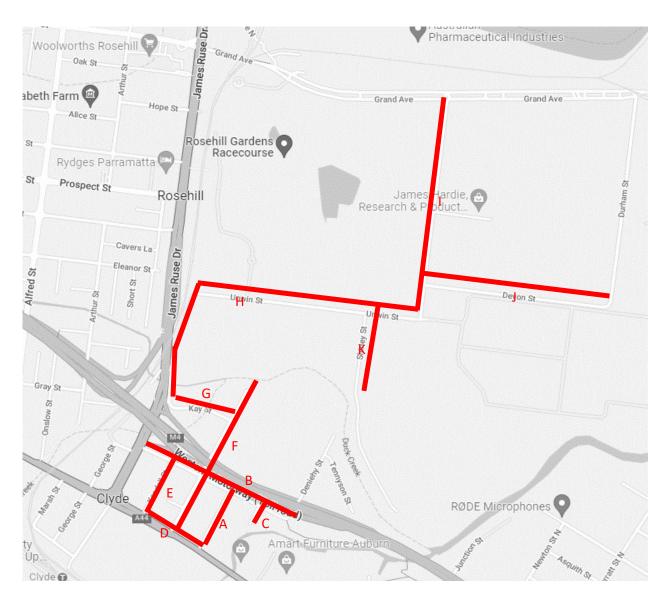

### 4.1 Locality

The site is located in an industrial area of western Sydney and is bounded by Duck Creek to the south, Unwin Street to the north, the disused Epping rail line to the west and Shirley Street/ Tennyson Street to the east as shown on Figure 4-1.

Figure 4-1: Site locality

LAING O'ROURKE

REVISION NO: H ISSUE DATE: 30/05/2024 PAGE **14** OF **48** 

The Clyde/ Rosehill site is located within the nominated construction zone, highlighted below and is situated in a highly industrialised area which is predominantly zoned for industrial uses, refer to Figure 4-2.

### 6.1 Existing conditions

The existing parking restrictions have been identified and area detailed within Table 6-1 and depicted on Figure 6-1. It is noted that no residential parking schemes exist within the Clyde/ Rosehill area.

Figure 6-1: Main parking restrictions Clyde Rosehill area

LAING O'ROURKE

REVISION NO: H ISSUE DATE: 30/05/2024 PAGE **21** OF **48** 