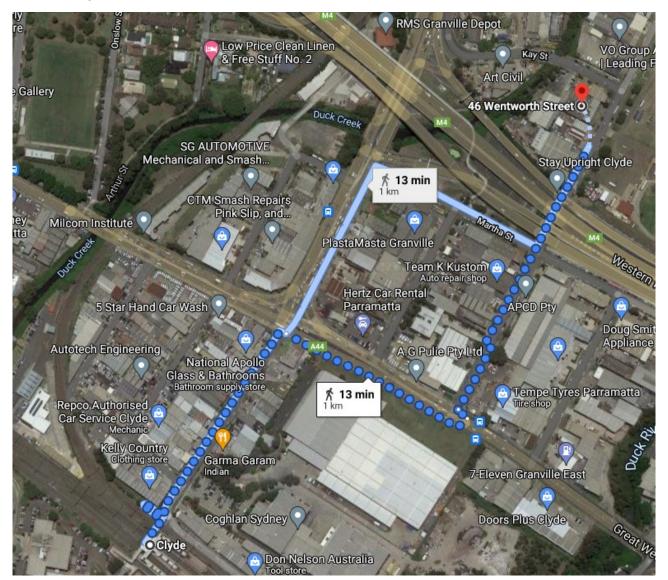

### 4.1 Locality

The site is located in an industrial area of western Sydney and is bounded by Duck Creek to the south, Unwin Street to the north, the disused Epping rail line to the west and Shirley Street/ Tennyson Street to the east as shown on Figure 4-1.

Figure 4-1: Site locality

LAING O'ROURKE

REVISION NO: H ISSUE DATE: 30/05/2024 PAGE **14** OF **48** 

The Clyde/ Rosehill site is located within the nominated construction zone, highlighted below and is situated in a highly industrialised area which is predominantly zoned for industrial uses, refer to Figure 4-2.