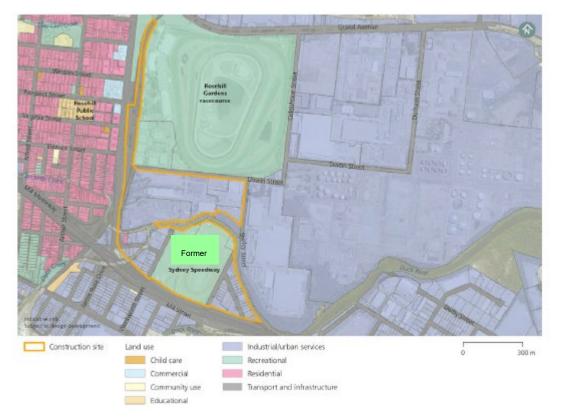

Figure 4-1: Site locality

LAING O'ROURKE

REVISION NO: H ISSUE DATE: 30/05/2024 PAGE **14** OF **48** 

The Clyde/ Rosehill site is located within the nominated construction zone, highlighted below and is situated in a highly industrialised area which is predominantly zoned for industrial uses, refer to Figure 4-2.

Figure 4-2: Existing land use zoning

A review of the existing sensitive receivers and their locations was undertaken by Sydney Metro West during the EIS development phase. The results of this review is shown on Figure 4-3. A land use survey is included as part of the detailed Noise and Vibration Impact Statement (SMWSTWTP-GLO-1NL-NL000-NV-PLN-000002). This is currently in draft and is being informed by construction from the EPA and other stakeholders. Throughout the construction period this detailed Noise and Vibration Impact Statement will be an evolving document.