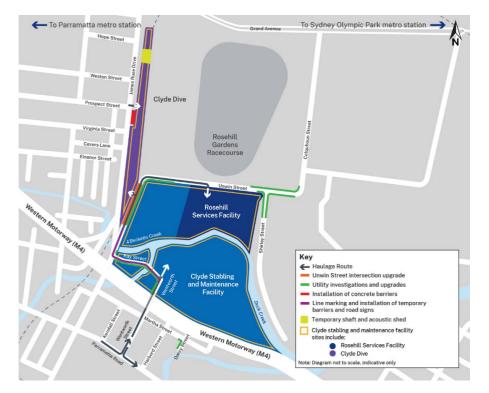

During TBM retrieval operations, temporary parking removal (from 5pm through to 5am) will be required on the south side of Grande Ave between Rosehill Racecourse Gate 1 & Colquhoun St (See Figure 7.1). Additionally, temporary parking removal along the eastern side of Colquhoun St from 5pm through to 5am. Additionally, western side of Colquhoun St will need to be removed for the widest loads (See Figure 7.2). Parking will be reinstated once the loads have reached site.

A night time parking survey carried out in April shows current parking night time usage (See Figure 7.3). A communication strategy including VMS Boards and mail drops to all relevant stakeholders will take place in the weeks leading up to TBM delivery.

Figure 7-3: Combined Night Time Survey of Parking Usage on Grande Ave & Colquhoun St.

GAMUDA Australia REVISION NO: H ISSUE DATE: 30/05/2024 PAGE **36** OF **48** 