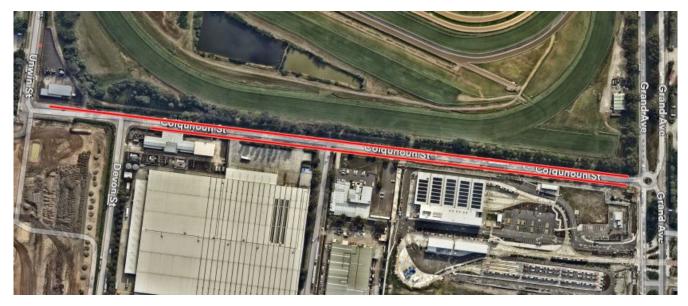

During TBM retrieval operations, temporary parking removal (from 5pm through to 5am) will be required on the south side of Grande Ave between Rosehill Racecourse Gate 1 & Colquhoun St (See Figure 7.1). Additionally, temporary parking removal along the eastern side of Colquhoun St from 5pm through to 5am. Additionally, western side of Colquhoun St will need to be removed for the widest loads (See Figure 7.2). Parking will be reinstated once the loads have reached site.

<sup>&</sup>lt;sup>7</sup> Spaces available south of M4 Motorway-spaces occupied Wentworth/ Kay Street

Figure 7-1: Grande Avenue parking removal

Figure 7-2: Colquhoun Street parking removal

| Date       | Time | Total<br>Parking<br>spaces<br>available | Parking<br>Spaces<br>Utilised |
|------------|------|-----------------------------------------|-------------------------------|
| 19/04/2024 | 8pm  | 238                                     | 48                            |
| 19/04/2024 | 12am | 238                                     | 76                            |
| 22/04/2204 | 8pm  | 238                                     | 93                            |
| 25/04/2024 | 12am | 238                                     | 75                            |