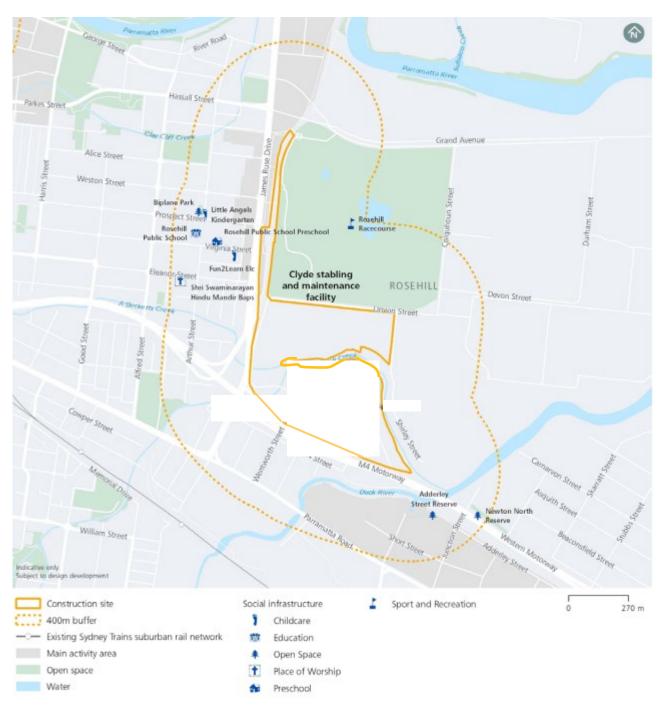

### 4.1 Locality

The site is located in an industrial area of western Sydney and is bounded by Duck Creek to the south, Unwin Street to the north, the disused Epping rail line to the west and Shirley Street/ Tennyson Street to the east as shown on Figure 4-1.

Figure 4-1: Site locality

LAING O'ROURKE

REVISION NO: H ISSUE DATE: 30/05/2024 PAGE **14** OF **48** 

The Clyde/ Rosehill site is located within the nominated construction zone, highlighted below and is situated in a highly industrialised area which is predominantly zoned for industrial uses, refer to Figure 4-2.