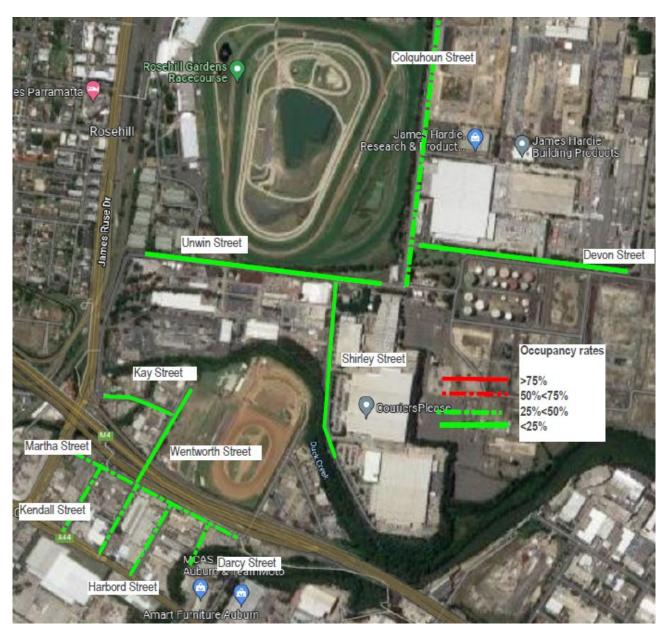

#### 6.2.2 Weekend

The parking surveys for the weekend show, similar to the weekday surveys, significant occupation rates closer to Parramatta Road and the working industrial area of Clyde. North of Martha Street the occupancy rates drop below 50% and in along Kay Street, Unwin Street, Shirley Street and Devon Street the occupancy rates are below 25%. Colquhoun Street is an outlier compared to the streets north of Martha Street. A precis of the results of these surveys can be found below within Table 6-3 and as depicted on Figure 6-3.

| Location                                           | Spaces | Average<br>Occupancy% | Spaces<br>available | Maximum<br>Occupancy % | Spaces<br>available |
|----------------------------------------------------|--------|-----------------------|---------------------|------------------------|---------------------|
| Harbord Street                                     | 41     | 40%                   | 25                  | 50%                    | 20                  |
| Martha Street                                      | 116    | 46%                   | 53                  | 56%                    | 51                  |
| Darcy Street                                       | 9      | 28%                   | 6                   | 67%                    | 3                   |
| Kendall Street                                     | 30     | 46%                   | 16                  | 57%                    | 13                  |
| Wentworth Street south of Martha St                | 27     | 45%                   | 15                  | 50%                    | 13                  |
| Wentworth Street<br>Martha Street to<br>Kay Street | 34     | 6%                    | 32                  | 63%                    | 13                  |
| Wentworth Street<br>north of Kay Street            | 24     | 6%                    | 22                  | 8%                     | 22                  |
| Kay Street                                         | 40     | 1%                    | 39                  | 5%                     | 38                  |
| Unwin Street                                       | 185    | 9%                    | 168                 | 10%                    | 166                 |
| Colquhoun Street                                   | 168    | 30%                   | 117                 | 33%                    | 113                 |
| Devon Street                                       | 152    | 14%                   | 130                 | 19%                    | 123                 |
| Shirley Street                                     | 67     | 4%                    | 64                  | 4%                     | 64                  |
| TOTAL                                              | 893    |                       | 687                 |                        | 639                 |

#### Table 6-3: Average and maximum weekend occupancy

LAING O'ROURKE

REVISION NO: H ISSUE DATE: 30/05/2024 PAGE **24** OF **48** 

Figure 6-3: Average weekend occupancy

LAING O'ROURKE

REVISION NO: H ISSUE DATE: 30/05/2024 PAGE **25** OF **48** 