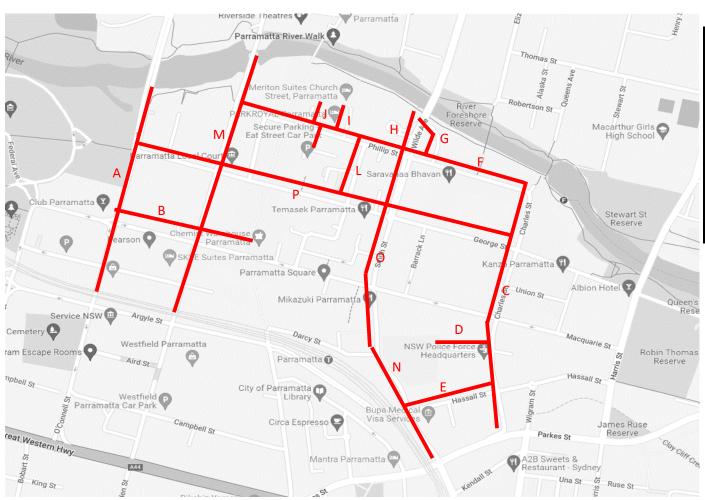

#### Map

| Zone<br>Group Id | Location            |
|------------------|---------------------|
| Α                | O' Connell Street   |
| В                | Macquarie Street    |
| С                | Charles Street      |
| D                | Little Street       |
| E                | Hassall Street      |
| F                | Phillip Street      |
| G                | George Khattar Lane |
| Н                | Wilde Avenue        |
| ı                | Dirrabarri Lane     |
| J                | Phillip Lane        |
| K                | Erby Place          |
| L                | Horwood Place       |
| M                | Marsden Street      |
| N                | Station Street E    |
| 0                | Smith Street        |
| Р                | George Street       |

| ld | Location                                                     | Side of Street | Restrictions                                                                                                         | Supply |
|----|--------------------------------------------------------------|----------------|----------------------------------------------------------------------------------------------------------------------|--------|
| Α  | O' Connell Street                                            |                |                                                                                                                      |        |
| 1  | O' Connell Street, Between Argyle Street & Hunter Street     | West           | No Stopping                                                                                                          | 0      |
| 2  | O' Connell Street, Between Hunter Street & Macquarie Street  | West           | No Stopping                                                                                                          | 0      |
| 3  | O' Connell Street, Between Macquarie Street & George St      | West           | No Stopping                                                                                                          | 0      |
| 4  | O' Connell Street, Between Macquarie Street & George St      | West           | Clearway 24Hr 7 Days; No Stopping                                                                                    | 0      |
| 5  | O' Connell Street, Between Macquarie Street & George St      | West           | No Parking                                                                                                           | 0      |
| 6  | O' Connell Street, Between George Street & Parramatta River  | West           | Clearway 6am-10am 3pm-7pm Mon-Fri; No Stopping                                                                       | 0      |
| 7  | O' Connell Street, Between Parramatta River & George Street  | East           | Clearway 24Hr 7 Days; No Stopping                                                                                    | 0      |
| 8  | O' Connell Street, Between George Street & Macquarie Street  | East           | Clearway 6am-10am 3pm-7pm Mon-Fri; No Stopping                                                                       | 0      |
| 9  | O' Connell Street, Between George Street & Macquarie Street  | East           | Clearway 6am-10am 3pm-7pm Mon-Fri; No Stopping                                                                       | 0      |
| 10 | O' Connell Street, Between George Street & Macquarie Street  | East           | No Stopping                                                                                                          | 0      |
| 11 | O' Connell Street, Between Hunter Street & Macquarie Street  | East           | No Stopping                                                                                                          | 0      |
| 12 | O' Connell Street, Between Argyle Street & Hunter Street     | East           | No Stopping                                                                                                          | 0      |
| Α  |                                                              |                | O' Connell Street                                                                                                    | 0      |
| В  | Macquarie Street                                             |                |                                                                                                                      |        |
| 13 | Macquarie Street, Between O' Connell Street & Marsden Street | South          | No Stopping                                                                                                          | 0      |
| 14 | Macquarie Street, Between O' Connell Street & Marsden Street | South          | 2P Ticket 6pm-8pm Mon-Fri 4pm-8pm Sat; Loading Zone 8am-6pm Mon-Fri 8am-4pm Sat (1/4P Free ticket must be displayed) | 1      |
| 15 | Macquarie Street, Between O' Connell Street & Marsden Street | South          | 2P Ticket 6pm-8pm Mon-Fri 4pm-8pm Sat; P Disabled Only                                                               | 3      |
| 16 | Macquarie Street, Between O' Connell Street & Marsden Street | South          | No Stopping                                                                                                          | 0      |
| 17 | Macquarie Street, Between O' Connell Street & Marsden Street | South          | 1P Ticket 8am-6pm Mon-Fri; 2P Ticket 6am-8pm Mon-Fri 8am-8pm Sat                                                     | 9      |
| 18 | Macquarie Street, Between O' Connell Street & Marsden Street | South          | No Stopping                                                                                                          | 0      |
| 19 | Macquarie Street, Between Marsden Street & Church Street     | South          | No Stopping                                                                                                          | 0      |
| 20 | Macquarie Street, Between Marsden Street & Church Street     | South          | Mail Zone Mail Zone                                                                                                  | 1      |
| 21 | Macquarie Street, Between Marsden Street & Church Street     | South          | P Disable Only                                                                                                       | 2      |
| 22 | Macquarie Street, Between Marsden Street & Church Street     | South          | P5 Minute                                                                                                            | 1      |
| 23 | Macquarie Street, Between Marsden Street & Church Street     | South          | 1P Ticket 8am-6pm Mon-Fri; 2P Ticket 6am-8pm Mon-Fri 8am-8pm Sat                                                     | 4      |
| 24 | Macquarie Street, Between Marsden Street & Church Street     | South          | 2P Ticket 6pm-8pm Mon-Fri 4pm-8pm Sat; Loading Zone 8am-6pm Mon-Fri 8am-4pm Sat                                      | 2      |
| 25 | Macquarie Street, Between Marsden Street & Church Street     | South          | No Stopping                                                                                                          | 0      |
| 26 | Macquarie Street, Between O' Connell Street & Marsden Street | North          | No Stopping                                                                                                          | 0      |
| 27 | Macquarie Street, Between O' Connell Street & Marsden Street | North          | 1P Ticket 8am-6pm Mon-Fri; 2P Ticket 6pm-8pm Mon-Fri 8am-8pm Sat                                                     | 4      |
| 28 | Macquarie Street, Between O' Connell Street & Marsden Street | North          | P15 Minute                                                                                                           | 2      |
| 29 | Macquarie Street, Between O' Connell Street & Marsden Street | North          | Taxi Zone                                                                                                            | 3      |
| 30 | Macquarie Street, Between O' Connell Street & Marsden Street | North          | No Parking Auspost Vehicles Excepted                                                                                 | 2      |
| 31 | Macquarie Street, Between O' Connell Street & Marsden Street | North          | No Stopping                                                                                                          | 0      |
| 32 | Macquarie Street, Between Marsden Street & Church Street     | North          | No Stopping                                                                                                          | 0      |
| 33 | Macquarie Street, Between Marsden Street & Church Street     | North          | No Parking                                                                                                           | 1      |
| 34 | Macquarie Street, Between Marsden Street & Church Street     | North          | 2P Ticket 6pm-8pm Mon-Fri 4pm-8pm Sat; Loading Zone 8am-6pm Mon-Fri 8am-4pm Sat                                      | 2      |
| 35 | Macquarie Street, Between Marsden Street & Church Street     | North          | P Disabled Only                                                                                                      | 1      |
| 36 | Macquarie Street, Between Marsden Street & Church Street     | North          | 1P Ticket 8am-6pm Mon-Fri; 2P Ticket 6pm-8pm Mon-Fri 8am-8pm Sat                                                     | 4      |
| 37 | Macquarie Street, Between Marsden Street & Church Street     | North          | Truck Zone 8am-6pm Mon-Fri; 2P Ticket 6pm-8pm Mon-Fri 8am-8pm Sat                                                    | 1      |
| 38 | Macquarie Street, Between Marsden Street & Church Street     | North          | No Stopping                                                                                                          | 0      |