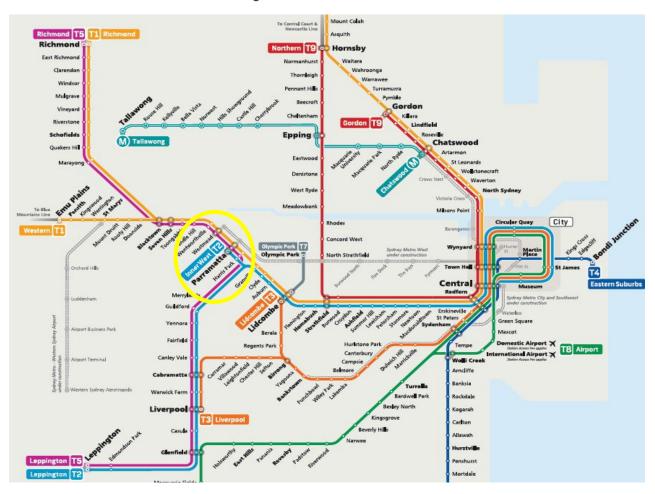

The Parramatta site is located a 9 minute walk from Parramatta rail station, as noted on Figure 9-3.

Figure 9-3: Parramatta rail station walking distance

The Parramatta rail station is located on the T1, T2 and T5 line with easy interchanges at both Central and Lidcombe, as noted on Figure 9-4

Figure 9-4 Parramatta rail station and T1, T2 and T5 lines

A major bus interchange is located immediately to the north of the rail station. This interchange caters for a number of routes identified in Table 9-2 and as shown on Figure 9-5 and Figure 9-6.