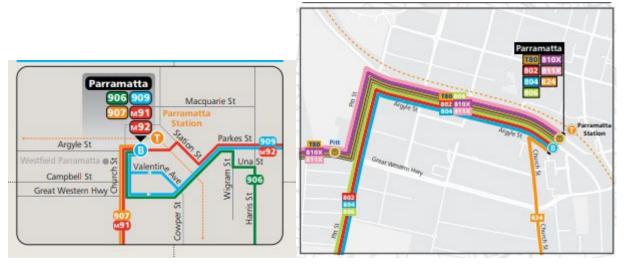

#### 9.6.3 Public transport

GLC will encourage the workforce to use public transport through the recruitment and onboarding process, as well as through toolbox talks, to reduce the number of private vehicles travelling to and from the construction sites.

The Parramatta site is located a 9 minute walk from Parramatta rail station, as noted on Figure 9-3.

Figure 9-3: Parramatta rail station walking distance

The Parramatta rail station is located on the T1, T2 and T5 line with easy interchanges at both Central and Lidcombe, as noted on Figure 9-4

Figure 9-4 Parramatta rail station and T1, T2 and T5 lines

A major bus interchange is located immediately to the north of the rail station. This interchange caters for a number of routes identified in Table 9-2 and as shown on Figure 9-5 and Figure 9-6.

Table 9-2 Bus routes catered for in the bus interchange

| Bus route | Between                                |
|-----------|----------------------------------------|
| 501       | Central station                        |
| 521       | Eastwood station                       |
| 524       | West Ryde                              |
| 525       | Strathfield station                    |
| 545       | Lachlan's Line Estate                  |
| 546       | Epping                                 |
| 550       | Macquarie Park                         |
| 600       | Hornsby Interchange                    |
| 601       | Rouse Hill                             |
| 604       | Round Corner Dural                     |
| 606       | Winston Hills Mall                     |
| 609       | Parramatta to North Parramatta Station |
| 660       | Castlewood Estate                      |
| 664       | Rouse Hill                             |
| 665       | Rouse Hill                             |
| 700       | Blacktown station                      |
| 802       | Bonnyrigg                              |
| 804       | Liverpool                              |
| 811X      | Pemulwuy                               |

| Bus route | Between              |  |
|-----------|----------------------|--|
| 824       | South Wentworthville |  |
| 906       | Fairfield station    |  |
| 907       | Bankstown station    |  |
| M91       | Hurstville Station   |  |
| M92       | Sutherland station   |  |
| T80       | Liverpool station    |  |