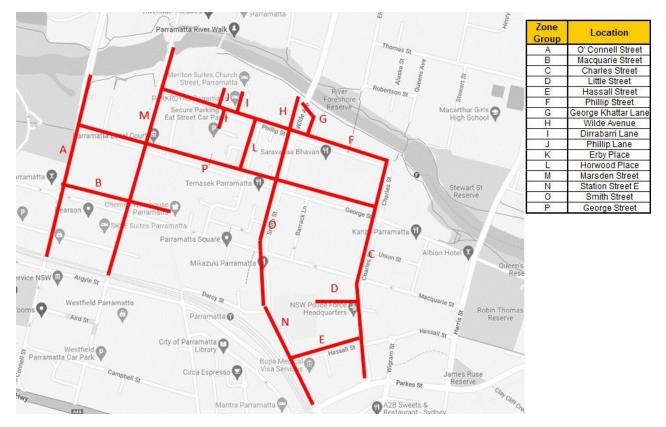

# 5.1 Survey locations

Surveys were conducted in the Parramatta area as noted in Table 5-1.

Table 5-1: Survey locations

| Location            | From                | То               |
|---------------------|---------------------|------------------|
| O'Connell Street    | Argyle Street       | Parramatta River |
| Macquarie Street    | O'Connell Street    | Church Street    |
| Charles Street      | Philip Street       | Parkes Street    |
| Little Street       | Charles Street      | End of road      |
| Hassall Street      | Station Street East | Charles Street   |
| Phillip Street      | Marsden Street      | Charles Street   |
| George Khattar Lane | Phillip Street      | End of road      |
| Wilde Avenue        | Phillip Street      | Parramatta River |
| Dirrabarri Lane     | Phillip Street      | End of road      |
| Phillip Lane        | Phillip Street      | End of road      |
| Erby Place          | Phillip Street      | End of road      |
| Horwood Place       | Phillip Street      | Macquarie Street |
| Marsden Street      | Argyle Street       | Parramatta River |
| Station Street East | Hassall Street      | Parkes Street    |
| Smith Street        | Wilde Avenue        | Darcy Street     |
| George Street       | Charles Street      | O'Connell Street |

The study area is shown on Figure 5-1.

REVISION NO: ISSUE DATE:

F 18/10/2022 PAGE **18** OF **48** 

Figure 5-1: Survey area

# 6.1 Existing conditions

The existing parking restrictions have been identified and area detailed within Table 6-1 and depicted on Figure 6-1. It is noted that no residential parking schemes exist within the Parramatta area.