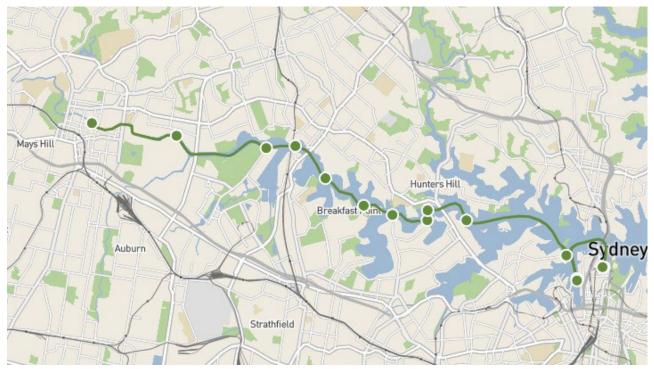

Figure 9-5: Transdev bus network

Figure 9-6: Transit Systems bus network

Parramatta is also well serviced by a ferry service linking the Sydney CBD and Parramatta with a number of stops along the way as shown on Figure 9-7

Figure 9-7: Parramatta River ferry service

The Parramatta wharf is located 650m from the worksite, an easy 8 minute walk as noted on Figure 9-8.

Figure 9-8: Walk from Parramatta wharf