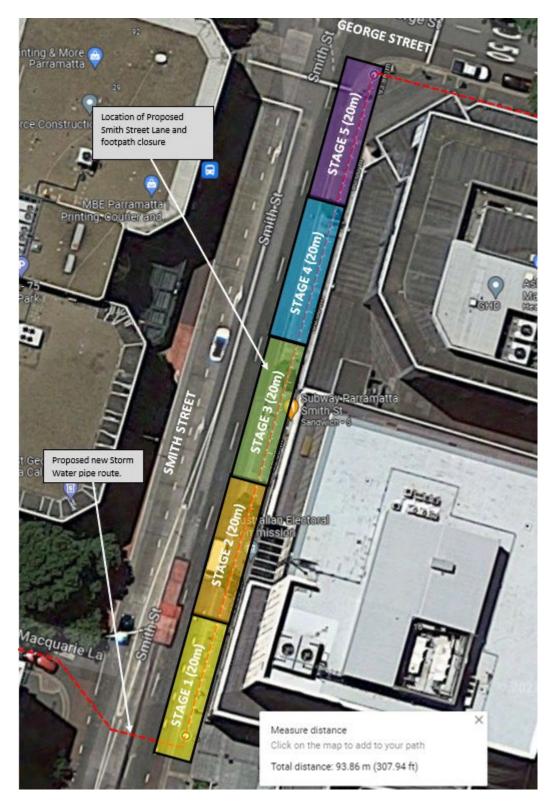

### 7.2.2.2 Smith Street

A road crossing from Macquarie Lane to the eastern footpath on Smith Street is required. The remainder of the pipe in Smith Street can be installed in the eastern footpath of Smith Street to the corner of George Street.

It is expected the road investigation works and pipe crossing could be completed in a 2-3 week window. These works will not impact parking as there is currently a 24 hour Bus Lane in place on Smith Street for its length. A closure of the bus lane on the southbound carriageway on Smith Street will be required to facilitate delivery of materials and removal of spoil during working hours. The staging approach to these works can be seen on Figure 7-4.

Figure 7-4: Staged works along Smith Street