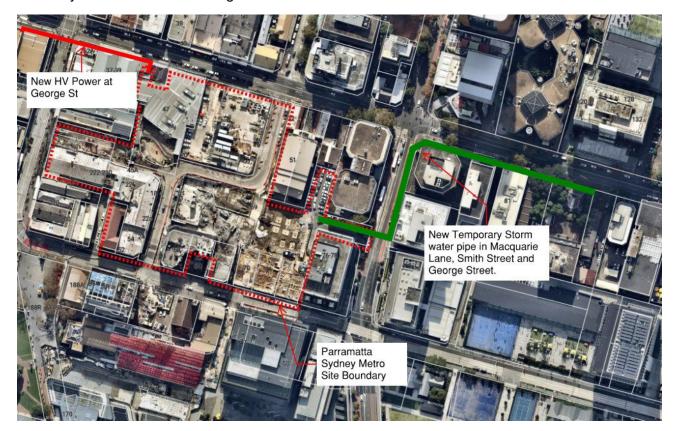

### 7.2.3 Power supply along George Street

GLC is required to install a new conduit along the George Street footpath between the construction site and west of the Church Street intersection, as noted on Figure 7-6.

Figure 7-6: New power supply route

To gain access to the footpath, the parking lane along George Street will be closed in stages.

Stage 1 will see the parking lane and pedestrian footpath closed between the construction site and Church Street. This will involve the temporary occupation of 14 car spaces. The spaces are currently allocated as 2x2P between the hours of 6PM-8PM Mon-Fri and 12x1/2P between the hours of 8AM-6PM and 2P between the hours of 6PM-8PM Mon-Fri.