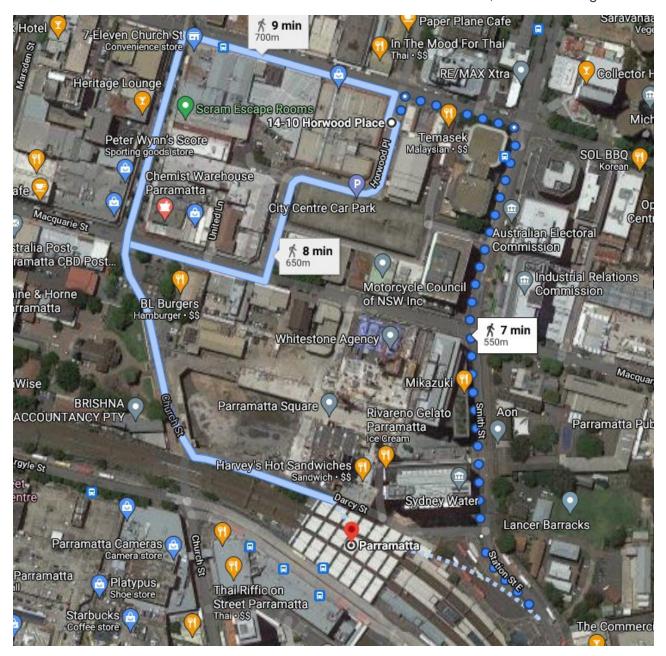

The Parramatta site is located a 9 minute walk from Parramatta rail station, as noted on Figure 9-3.

Figure 9-3: Parramatta rail station walking distance

The Parramatta rail station is located on the T1, T2 and T5 line with easy interchanges at both Central and Lidcombe, as noted on Figure 9-4