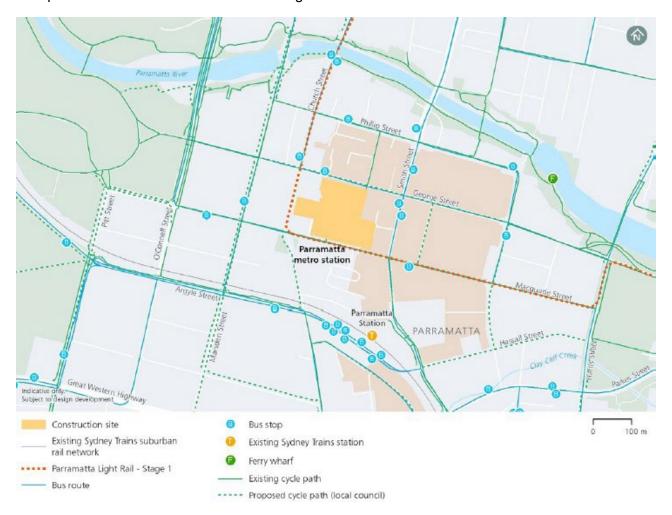

# 4.3 Locality

The site is located in the Parramatta Central Business District (CBD) and is bounded by Macquarie Street to the south, premises on Church Street to the west, George Street to the north and Macquarie Lane to the east as shown on Figure 4-1

Figure 4-1: Site locality