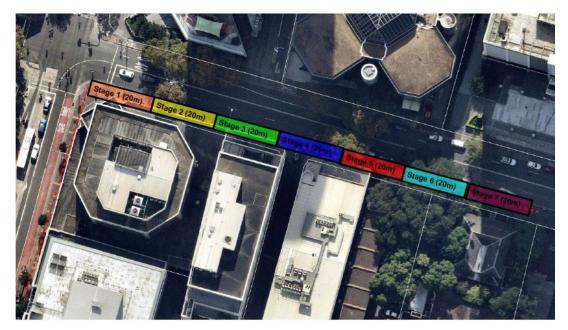

### 7.2.2.3 George Street

A short section of storm pipe is also required to be installed from the corner of Smith Street and George Street to the connection pit to the east on George Street. In a similar manner to Smith Street this pipe will be installed in the footpath during night working hours.is anticipating opening a 20m section of footpath at a time before moving onto the next section.

- 1. The run on George Street is approximately 140m long. It is expected to be able to complete a 20m section in a 3 day window and thus the total duration of the works in George Street footpath is 3 weeks.
- A closure of one westbound lane on George Street on nights to facilitate delivery of materials and removal of spoil will be required to support the above methodology. Pedestrians will be managed by diversion into the parking lane. Parking spaces to be occupied are two (2) only during stage 5 of the works.

Figure 7-5: Proposed staging along George Street