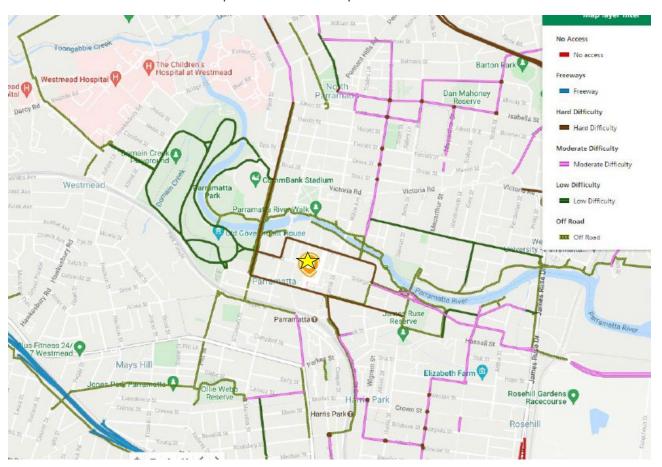

# 6.1 Existing conditions

The existing parking restrictions have been identified and area detailed within Table 6-1 and depicted on Figure 6-1. It is noted that no residential parking schemes exist within the Parramatta area.

Figure 6-1: Main parking restrictions Parramatta area

REVISION NO: ISSUE DATE:

F 18/10/2022 PAGE **21** OF **48** 