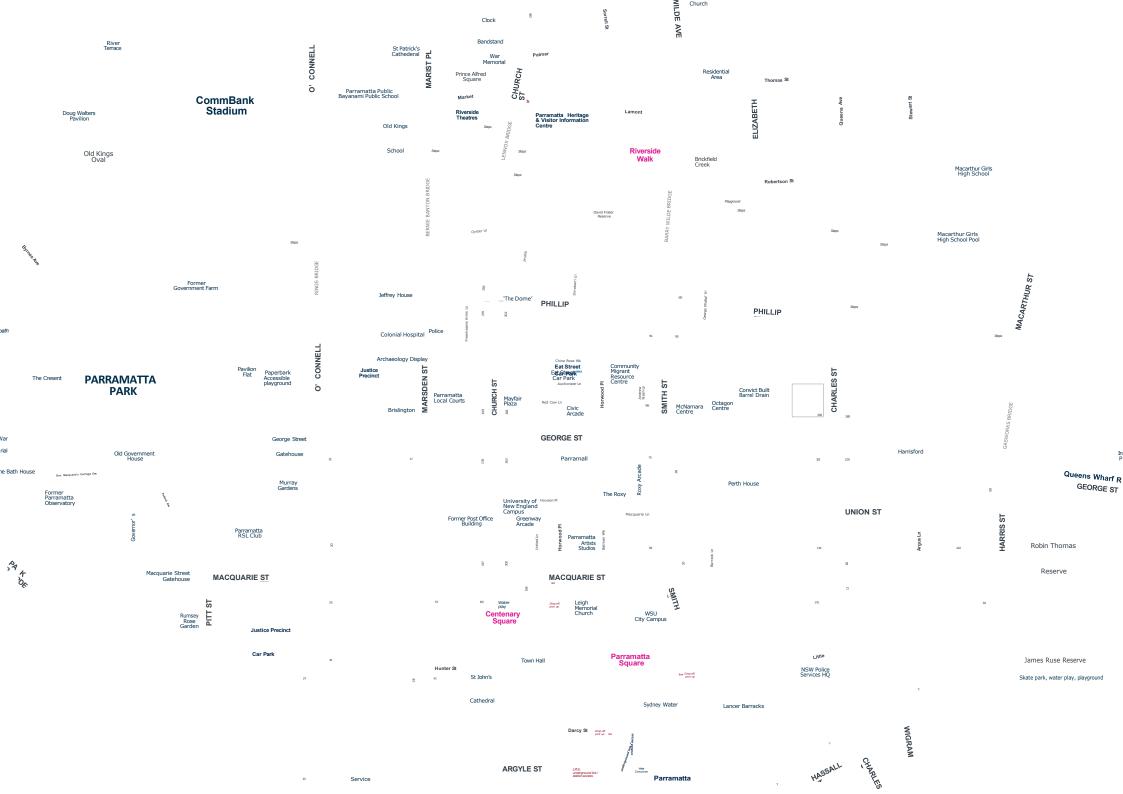

# 6.1 Existing conditions

The existing parking restrictions have been identified and area detailed within Table 6-1 and depicted on Figure 6-1. It is noted that no residential parking schemes exist within the Parramatta area.

Figure 6-1: Main parking restrictions Parramatta area

REVISION NO: ISSUE DATE:

F 18/10/2022 PAGE **21** OF **48** 