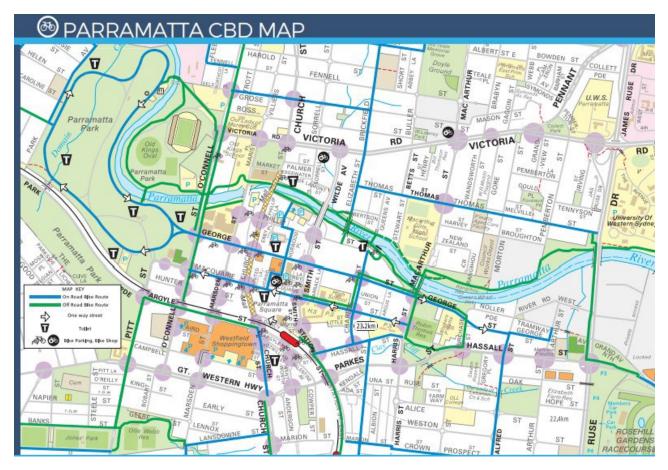

### 9.6.2 Active transport

GLC will encourage the workforce to use active methods of transport such as walking and cycling to reduce the use of private vehicles. There are a number of shared cycle and pedestrian paths and on road cycle facilities surrounding the Parramatta site, as noted on Figure 9-1 and Figure 9-2. Bicycle parking will be provided at the main office located on Station Street near the existing Parramatta Rail station. End of trip facilities are also provided.

Figure 9-1: Shared and on road cycle routes

Figure 9-2: City of Parramatta Council cycle map