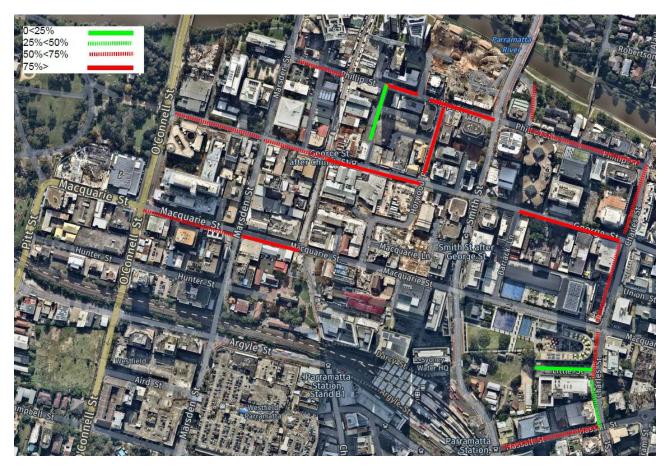

### 6.2.1 Weekday

The parking surveys for the time restricted parking areas during weekdays show occupation rates are higher along George Street and Macquarie Street. A precis of the results of these surveys can be found below within Table 6-2 and as depicted on Figure 6-2.

Figure 6-2: Weekday time restricted average occupancy

### 6.2.2 Weekend

The parking surveys for the timed parking areas during weekends show an increase in parking occupancy rates near the main restaurant and café areas. A precis of the results of these surveys can be found below within Table 6-3 and as depicted on Figure 6-3.

Figure 6-3: Average weekend occupancy of timed restricted parking