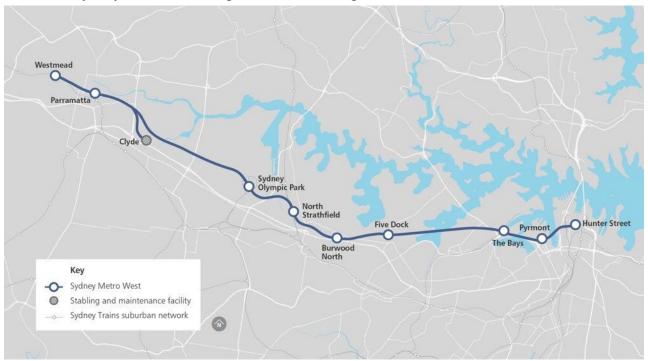

Sydney Metro West is a new 24-kilometre metro line with stations confirmed at Westmead, Parramatta, Sydney Olympic Park, North Strathfield, Burwood North, Five Dock, The Bays, Pyrmont and Hunter Street in the Sydney CBD.

On completion in 2030, the Sydney Metro West project will support a growing city and deliver world-class metro services to more communities. This new underground railway will connect Greater Parramatta and the Sydney CBD.

The entire Sydney Metro West Stage 1 is shown on Figure 2-1.

Figure 2-1: Project location