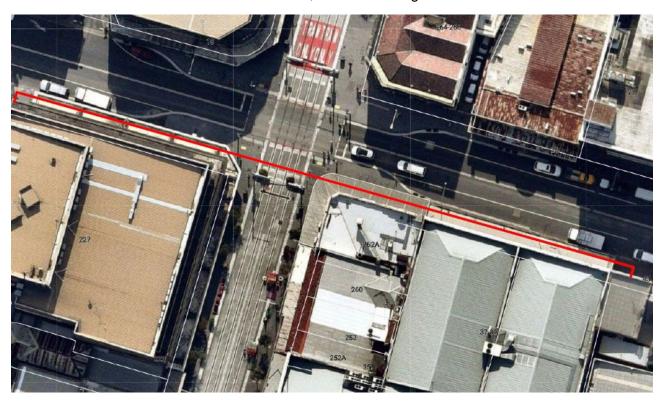

### 7.2.3 Power supply along George Street

GLC is required to install a new conduit along the George Street footpath between the construction site and west of the Church Street intersection, as noted on Figure 7-6.

Figure 7-6: New power supply route

To gain access to the footpath, the parking lane along George Street will be closed in stages.

Stage 1 will see the parking lane and pedestrian footpath closed between the construction site and Church Street. This will involve the temporary occupation of 14 car spaces. The spaces are currently allocated as 2x2P between the hours of 6PM-8PM Mon-Fri and 12x1/2P between the hours of 8AM-6PM and 2P between the hours of 6PM-8PM Mon-Fri.