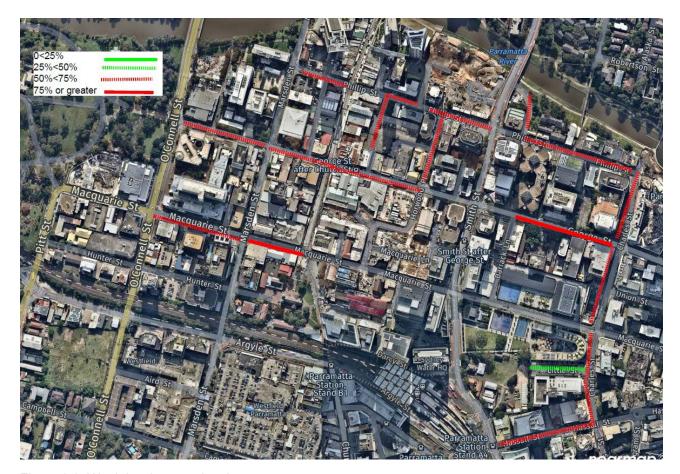

# 6.1 Existing conditions

The existing parking restrictions have been identified and area detailed within Table 6-1 and depicted on Figure 6-1. It is noted that no residential parking schemes exist within the Parramatta area.

Figure 6-1: Main parking restrictions Parramatta area

REVISION NO: ISSUE DATE:

F 18/10/2022 PAGE **21** OF **48** 