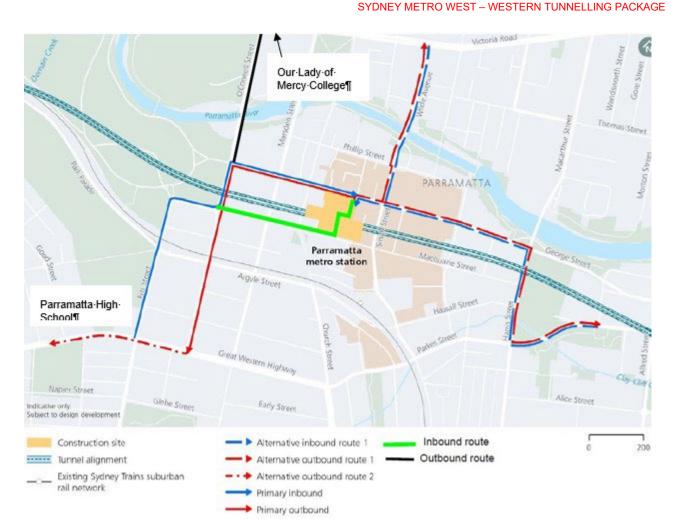

### 10.2 Heavy vehicle routes and compliance

Generally, the heavy vehicle routes will be via arterial roads/ freeways/ tollways. Where possible the routes have considered the requirements of the Environmental Impact Statement (EIS). It is noted that the EIS for this site shows access and egress via George Street from the east, west and north. However, for the site establishment phase of works, the access route to the site will be Macquarie Street onto Horwood Place. For the site operations phase of works, it is proposed to use the routes as nominated in the EIS. Both the site establishment and site operations haulage routes are shown on Figure 9-9: EIS and Site Establishment heavy vehicle routes

Figure 9-10: EIS and Site Establishment heavy vehicle routes

This Strategy should be read in conjunction with the Parramatta Site Establishment Heavy Vehicle Local Road report, provided as a separate document.