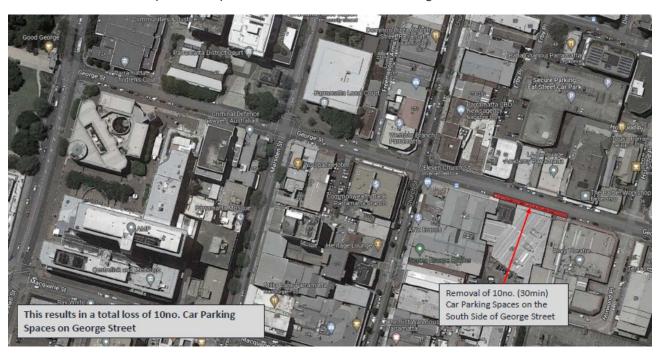

Permanent loss of parking will occur on George Street to facilitate the driveway access into and out of the site operations phase of works, as shown on Figure 7-1.

Figure 7-1: Parking loss to facilitate driveways