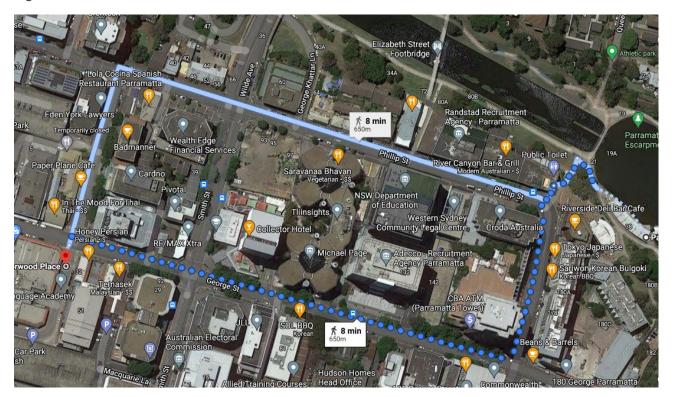

Figure 9-7: Parramatta River ferry service

The Parramatta wharf is located 650m from the worksite, an easy 8 minute walk as noted on Figure 9-8.

Figure 9-8: Walk from Parramatta wharf