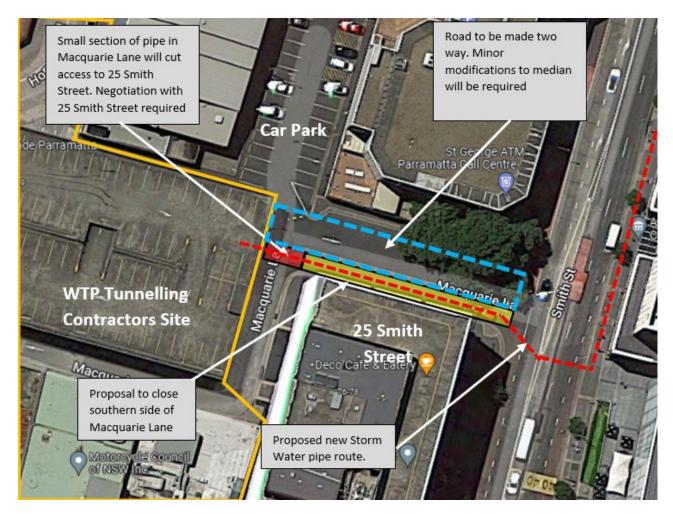

### 7.2.2 Storm Water Line Install from Macquarie Lane to George Street

Timing: September 2022 to November 2022

GLC is required to install a new storm water pipe from our site to the nearest storm water manhole that discharges to the downstream side of the Charles Street Weir. The water pipe will allow GLC to discharge treated water from the site. The discharge pipe will need to be installed in 3 different roads, which are Macquarie Lane, Smith Street and George Street.

### 7.2.2.1 Macquarie Lane

Macquarie Lane is a small side street which provides access to the loading area for 25 Smith Street and a car park at the rear of the Roxy Theatre. The new storm line will be installed on the southern side of Macquarie Lane and the northern side will be made two way providing access to the car park and 25 Smith Street, refer to Figure 7-3.

Figure 7-3: Macquarie Lane works