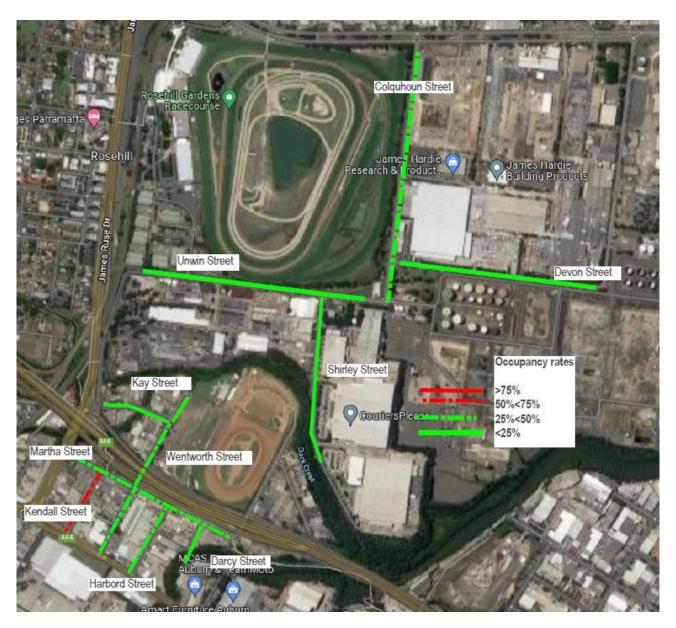

### 6.1 Existing conditions

The existing parking restrictions have been identified and area detailed within Table 6-1 and depicted on Figure 6-1. It is noted that no residential parking schemes exist within the Clyde/Rosehill area.

Table 6-1: Existing parking restrictions

| Location         | Restriction                                                                                       | # of spaces available |
|------------------|---------------------------------------------------------------------------------------------------|-----------------------|
| Harbord Street   | Unrestricted                                                                                      | 41                    |
| Martha Street    | Unrestricted                                                                                      | 116                   |
| Darcy Street     | Unrestricted                                                                                      | 9                     |
| Parramatta Road  | No Stopping and Clearways 6AM-7PM M-F and 8AM-8APM WE                                             | 0                     |
| Kendall Street   | Unrestricted                                                                                      | 30                    |
| Wentworth Street | No Parking 6AM-6PM M-F                                                                            | 2                     |
|                  | Unrestricted                                                                                      | 83                    |
| Kay Street       | No Parking 630AM-430PM M-F                                                                        | 21                    |
|                  | Unrestricted                                                                                      | 19                    |
| Unwin Street     | No Parking 630AM-430PM M-F                                                                        | 52                    |
|                  | Unrestricted                                                                                      | 133                   |
|                  | 1/2P 8AM-6PM Mon-Sat                                                                              | 5                     |
| Colquhoun Street | Long or Heavy Vehicles Permitted to<br>Stop Longer than 1 Hour 4pm-9am<br>Mon-Fri All Day Sat-Sun | 61                    |
|                  | Unrestricted                                                                                      | 107                   |
| Devon Street     | Unrestricted                                                                                      | 152                   |
| Shirley Street   | Unrestricted                                                                                      | 67                    |

Figure 6-1: Main parking restrictions Clyde Rosehill area

REVISION NO: J ISSUE DATE: 12/11/2024 PAGE **21** OF **50** 