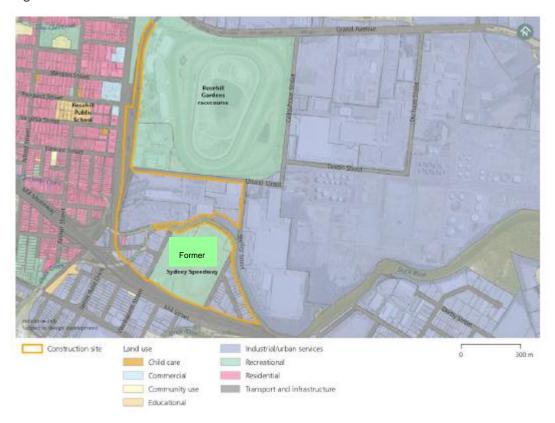

Figure 4-1: Site locality

The Clyde/ Rosehill site is located within the nominated construction zone, highlighted below and is situated in a highly industrialised area which is predominantly zoned for industrial uses, refer to Figure 4-2.

Figure 4-2: Existing land use zoning

A review of the existing sensitive receivers and their locations was undertaken by Sydney Metro West during the EIS development phase. The results of this review is shown on Figure 4-3. A land use survey is included as part of the detailed Noise and Vibration Impact Statement (SMWSTWTP-GLO-1NL-NL000-NV-PLN-000002). This is currently in draft and is being informed by construction from the EPA and other stakeholders. Throughout the construction period this detailed Noise and Vibration Impact Statement will be an evolving document.