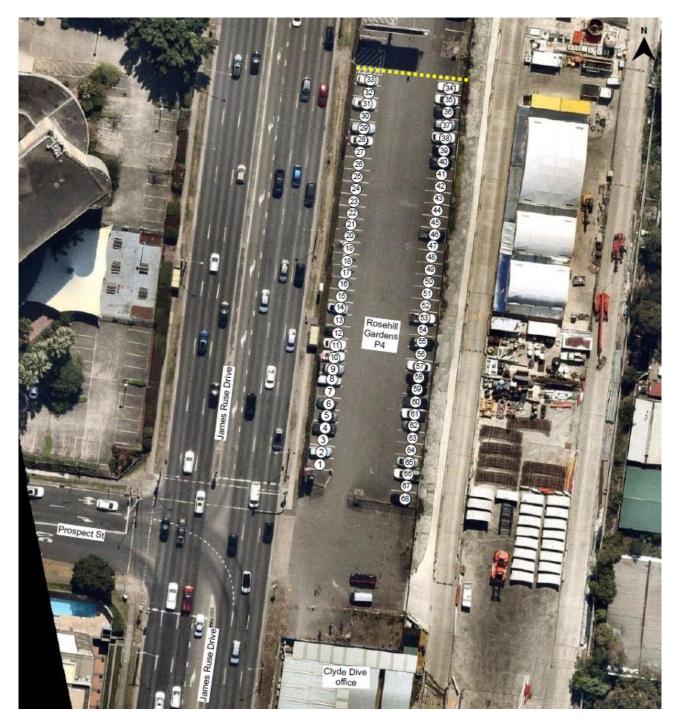

### 7.6.1 ATC Parking

GLC have engaged with the Australian Turf Club (ATC) to have access to their parking spaces in P4 for GLC staff following an agreement with the owners of the ATC.

Rosehill Gardens P4 is accessible from James Ruse Drive at the Prospect Street intersection which is controlled by traffic signals. Figure 7-3 below shows Rosehill Gardens Precinct map with P4 area marked for identification.

Figure 7-3 - Rosehill Gardens Precinct Map (from ATC website)

Following an agreement with ATC, GLC will be able to utilise approximately seventy (70) spaces at the southern end of P4. Spaces are shown below in figure 7-4 and are indicative only. The spaces proposed to be used by GLC are not utilised by ATC except during event days, with many of the ATC staff utilising parking spots at the northern end of P4 with the southern end remaining

generally free of any parked vehicles. Where GLC require further parking spaces, these would only be acquired and utilised following consultation and agreement with the ATC.

Figure 7-4 - Proposed P4 section for GLC parking