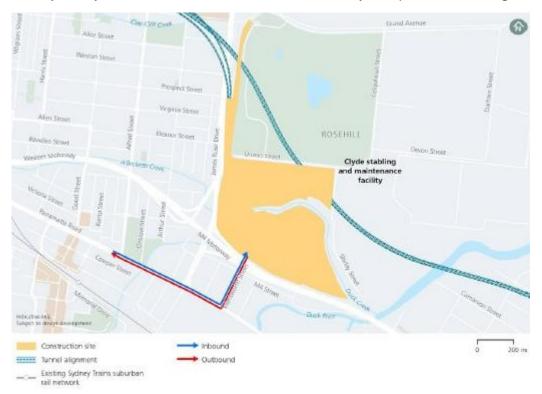

During TBM retrieval operations, temporary parking removal (from 5pm through to 5am) will be required on the south side of Grande Ave between Rosehill Racecourse Gate 1 & Colquhoun St (See Figure 7.1). Additionally, temporary parking removal along the eastern side of Colquhoun St from 5pm through to 5am. Additionally, western side of Colquhoun St will need to be removed for the widest loads (See Figure 7.2). Parking will be reinstated once the loads have reached site.

A night time parking survey carried out in April shows current parking night time usage (See Figure 7.3). A communication strategy including VMS Boards and mail drops to all relevant stakeholders will take place in the weeks leading up to TBM delivery.

<sup>&</sup>lt;sup>7</sup> Spaces available south of M4 Motorway-spaces occupied Wentworth/ Kay Street

REVISION NO: J ISSUE DATE: 12/11/2024 PAGE **35** OF **50** 

Figure 7-1: Grande Avenue parking removal