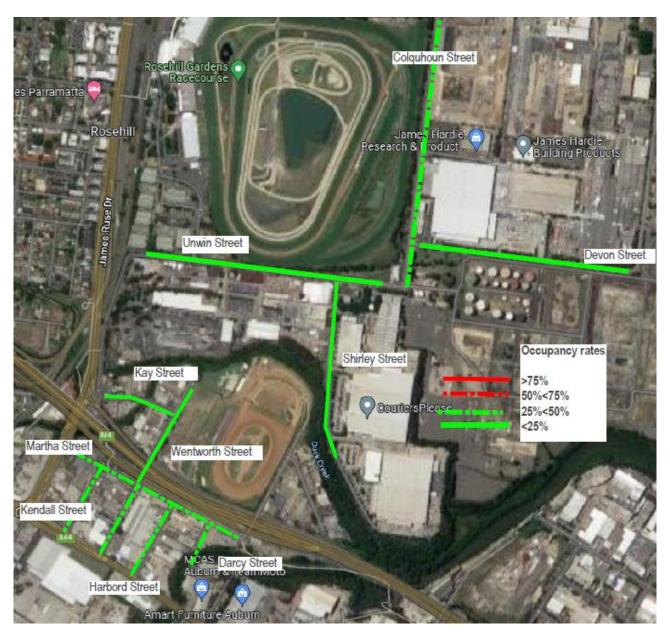

#### 6.2.2 Weekend

The parking surveys for the weekend show, similar to the weekday surveys, significant occupation rates closer to Parramatta Road and the working industrial area of Clyde. North of Martha Street the occupancy rates drop below 50% and in along Kay Street, Unwin Street, Shirley Street and Devon Street the occupancy rates are below 25%. Colquhoun Street is an outlier compared to the streets north of Martha Street. A precis of the results of these surveys can be found below within Table 6-3 and as depicted on Figure 6-3.

Table 6-3: Average and maximum weekend occupancy

| Location                                     | Spaces | Average<br>Occupancy% | Spaces<br>available | Maximum<br>Occupancy % | Spaces<br>available |
|----------------------------------------------|--------|-----------------------|---------------------|------------------------|---------------------|
| Harbord Street                               | 41     | 40%                   | 25                  | 50%                    | 20                  |
| Martha Street                                | 116    | 46%                   | 53                  | 56%                    | 51                  |
| Darcy Street                                 | 9      | 28%                   | 6                   | 67%                    | 3                   |
| Kendall Street                               | 30     | 46%                   | 16                  | 57%                    | 13                  |
| Wentworth Street south of Martha St          | 27     | 45%                   | 15                  | 50%                    | 13                  |
| Wentworth Street Martha Street to Kay Street | 34     | 6%                    | 32                  | 63%                    | 13                  |
| Wentworth Street north of Kay Street         | 24     | 6%                    | 22                  | 8%                     | 22                  |
| Kay Street                                   | 40     | 1%                    | 39                  | 5%                     | 38                  |
| Unwin Street                                 | 185    | 9%                    | 168                 | 10%                    | 166                 |
| Colquhoun Street                             | 168    | 30%                   | 117                 | 33%                    | 113                 |
| Devon Street                                 | 152    | 14%                   | 130                 | 19%                    | 123                 |
| Shirley Street                               | 67     | 4%                    | 64                  | 4%                     | 64                  |
| TOTAL                                        | 893    |                       | 687                 |                        | 639                 |

Figure 6-3: Average weekend occupancy

REVISION NO: J ISSUE DATE: 12/11/2024 PAGE **25** OF **50** 