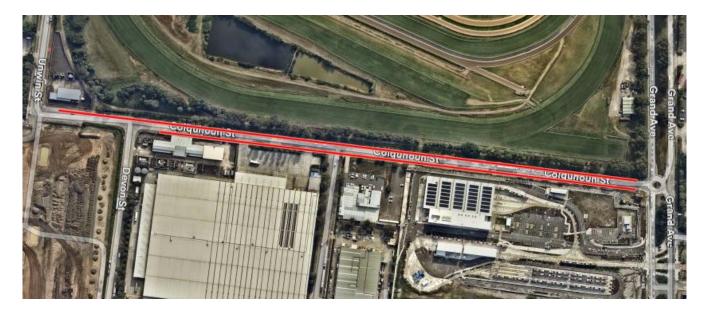

During TBM retrieval operations, temporary parking removal (from 5pm through to 5am) will be required on the south side of Grande Ave between Rosehill Racecourse Gate 1 & Colquhoun St (See Figure 7.1). Additionally, temporary parking removal along the eastern side of Colquhoun St from 5pm through to 5am. Additionally, western side of Colquhoun St will need to be removed for the widest loads (See Figure 7.2). Parking will be reinstated once the loads have reached site.

Figure 7-2: Colquhoun Street parking removal

| Date       | Time | Total<br>Parking<br>spaces<br>available | Parking<br>Spaces<br>Utilised |
|------------|------|-----------------------------------------|-------------------------------|
| 19/04/2024 | 8pm  | 238                                     | 48                            |
| 19/04/2024 | 12am | 238                                     | 76                            |
| 22/04/2204 | 8pm  | 238                                     | 93                            |
| 25/04/2024 | 12am | 238                                     | 75                            |