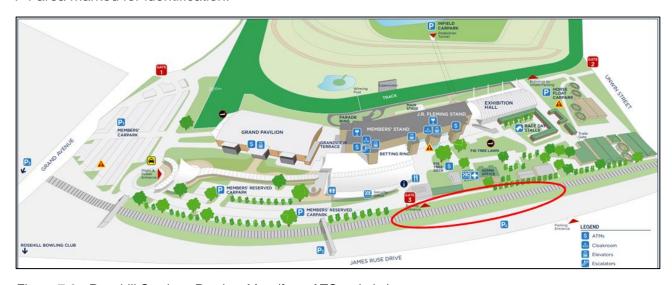

### 7.6.1 ATC Parking

GLC have engaged with the Australian Turf Club (ATC) to have access to their parking spaces in P4 for GLC staff following an agreement with the owners of the ATC.

Rosehill Gardens P4 is accessible from James Ruse Drive at the Prospect Street intersection which is controlled by traffic signals. Figure 7-3 below shows Rosehill Gardens Precinct map with P4 area marked for identification.

Figure 7-3 - Rosehill Gardens Precinct Map (from ATC website)

Following an agreement with ATC, GLC will be able to utilise approximately seventy (70) spaces at the southern end of P4. Spaces are shown below in figure 7-4 and are indicative only. The spaces proposed to be used by GLC are not utilised by ATC except during event days, with many of the ATC staff utilising parking spots at the northern end of P4 with the southern end remaining