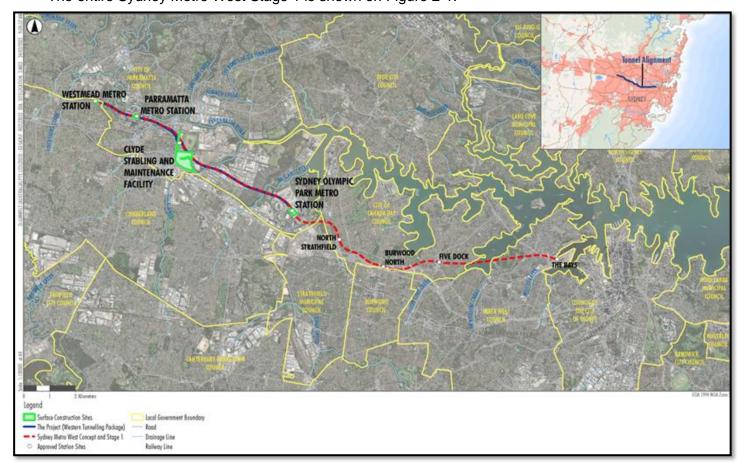

The entire Sydney Metro West Stage 1 is shown on Figure 2-1.

Figure 2-1: Project location