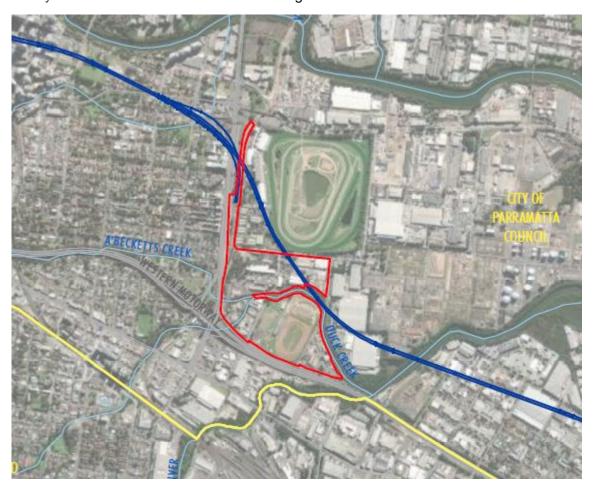

### 4.1 Locality

The site is located in an industrial area of western Sydney and is bounded by Duck Creek to the south, Unwin Street to the north, the disused Epping rail line to the west and Shirley Street/ Tennyson Street to the east as shown on Figure 4-1.

Figure 4-1: Site locality

The Clyde/ Rosehill site is located within the nominated construction zone, highlighted below and is situated in a highly industrialised area which is predominantly zoned for industrial uses, refer to Figure 4-2.