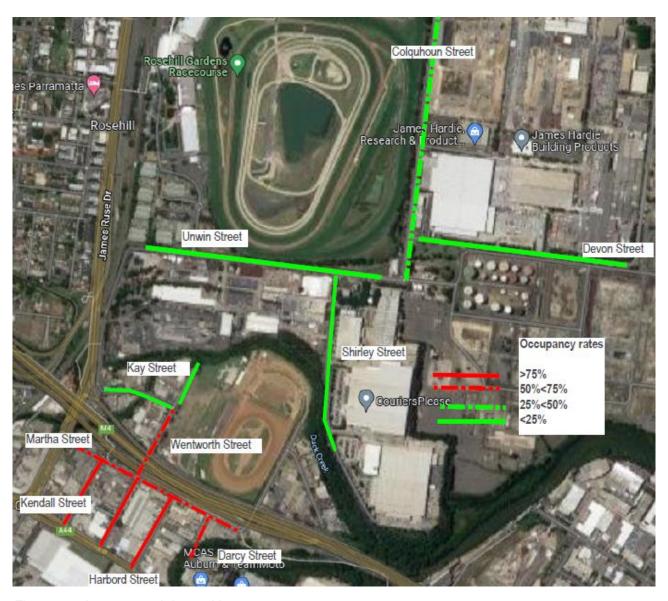

#### 6.2.1 Weekday

The parking surveys for the weekdays show significant occupation rates closer to Parramatta Road and the working industrial area of Clyde. North of Martha Street the occupancy rates drop below 50% and in along Kay Street, Unwin Street, Shirley Street and Devon Street the occupancy rates are below 25%. A precis of the results of these surveys can be found below within Table 6-2 and as depicted on Figure 6-2.

Table 6-2: Average and maximum weekday occupancy

| Location                                           | Spaces | Average<br>Occupancy% | Spaces<br>available | Maximum<br>Occupancy % | Spaces<br>available |
|----------------------------------------------------|--------|-----------------------|---------------------|------------------------|---------------------|
| Harbord Street                                     | 41     | 88%                   | 5                   | 102%                   | 0                   |
| Martha Street                                      | 116    | 73%                   | 32                  | 92%                    | 9                   |
| Darcy Street                                       | 9      | 59%                   | 4                   | 73%                    | 2                   |
| Kendall Street                                     | 30     | 106%                  | 0                   | 199%                   | 0                   |
| Wentworth Street south of Martha St                | 27     | 50%                   | 13                  | 76%                    | 6                   |
| Wentworth Street<br>Martha Street to<br>Kay Street | 34     | 51%                   | 17                  | 64%                    | 12                  |
| Wentworth Street north of Kay Street               | 24     | 11%                   | 21                  | 19%                    | 19                  |
| Kay Street                                         | 40     | 7%                    | 37                  | 9%                     | 36                  |
| Unwin Street                                       | 185    | 9%                    | 168                 | 12%                    | 163                 |
| Colquhoun Street                                   | 168    | 43%                   | 96                  | 50%                    | 84                  |
| Devon Street                                       | 152    | 33%                   | 102                 | 49%                    | 77                  |
| Shirley Street                                     | 67     | 9%                    | 61                  | 13%                    | 58                  |
| TOTAL                                              | 893    |                       | 548                 |                        | 466                 |

Figure 6-2: Average weekday parking occupancy

REVISION NO: J ISSUE DATE: 12/11/2024 PAGE **23** OF **50** 