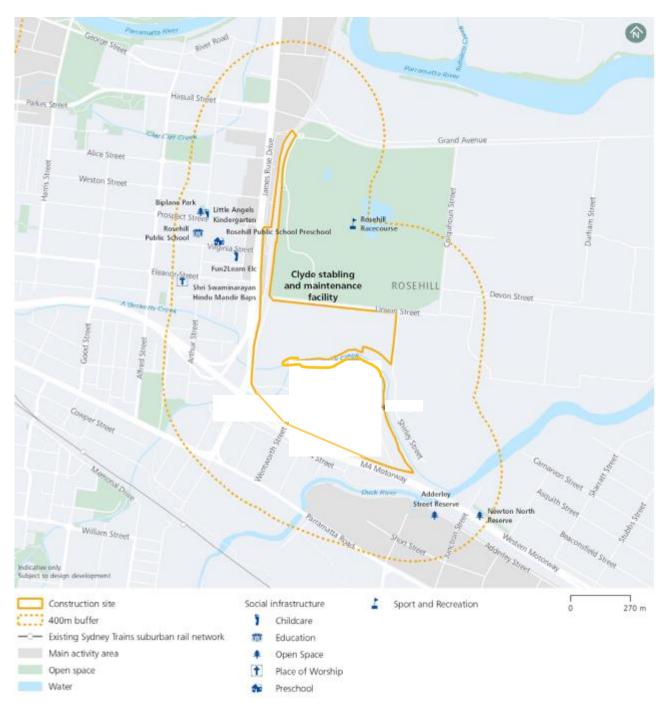

Figure 4-2: Existing land use zoning

A review of the existing sensitive receivers and their locations was undertaken by Sydney Metro West during the EIS development phase. The results of this review is shown on Figure 4-3. A land use survey is included as part of the detailed Noise and Vibration Impact Statement (SMWSTWTP-GLO-1NL-NL000-NV-PLN-000002). This is currently in draft and is being informed by construction from the EPA and other stakeholders. Throughout the construction period this detailed Noise and Vibration Impact Statement will be an evolving document.

Figure 4-3: Existing sensitive receivers