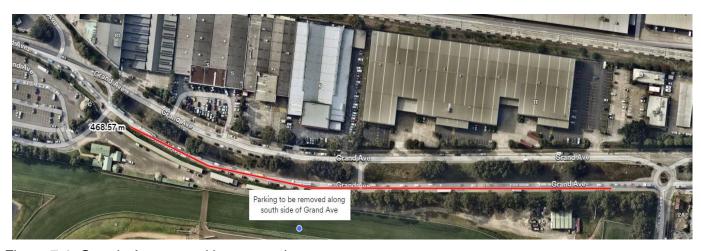

During TBM retrieval operations, temporary parking removal (from 5pm through to 5am) will be required on the south side of Grande Ave between Rosehill Racecourse Gate 1 & Colquhoun St (See Figure 7.1). Additionally, temporary parking removal along the eastern side of Colquhoun St from 5pm through to 5am. Additionally, western side of Colquhoun St will need to be removed for the widest loads (See Figure 7.2). Parking will be reinstated once the loads have reached site.

<sup>&</sup>lt;sup>7</sup> Spaces available south of M4 Motorway-spaces occupied Wentworth/ Kay Street

REVISION NO: J ISSUE DATE: 12/11/2024 PAGE **35** OF **50** 

Figure 7-1: Grande Avenue parking removal