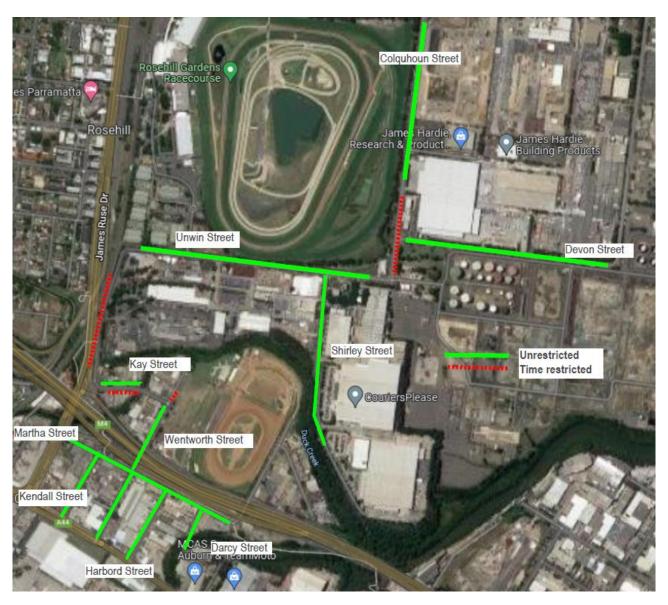

### 6.1 Existing conditions

The existing parking restrictions have been identified and area detailed within Table 6-1 and depicted on Figure 6-1. It is noted that no residential parking schemes exist within the Clyde/Rosehill area.

Table 6-1: Existing parking restrictions

| Location         | Restriction                                                                                       | # of spaces available |
|------------------|---------------------------------------------------------------------------------------------------|-----------------------|
| Harbord Street   | Unrestricted                                                                                      | 41                    |
| Martha Street    | Unrestricted                                                                                      | 116                   |
| Darcy Street     | Unrestricted                                                                                      | 9                     |
| Parramatta Road  | No Stopping and Clearways 6AM-7PM M-F and 8AM-8APM WE                                             | 0                     |
| Kendall Street   | Unrestricted                                                                                      | 30                    |
| Wentworth Street | No Parking 6AM-6PM M-F                                                                            | 2                     |
|                  | Unrestricted                                                                                      | 83                    |
| Kay Street       | No Parking 630AM-430PM M-F                                                                        | 21                    |
|                  | Unrestricted                                                                                      | 19                    |
| Unwin Street     | No Parking 630AM-430PM M-F                                                                        | 52                    |
|                  | Unrestricted                                                                                      | 133                   |
|                  | 1/2P 8AM-6PM Mon-Sat                                                                              | 5                     |
| Colquhoun Street | Long or Heavy Vehicles Permitted to<br>Stop Longer than 1 Hour 4pm-9am<br>Mon-Fri All Day Sat-Sun | 61                    |
|                  | Unrestricted                                                                                      | 107                   |
| Devon Street     | Unrestricted                                                                                      | 152                   |
| Shirley Street   | Unrestricted                                                                                      | 67                    |

Figure 6-1: Main parking restrictions Clyde Rosehill area

REVISION NO: J ISSUE DATE: 12/11/2024 PAGE **21** OF **50** 