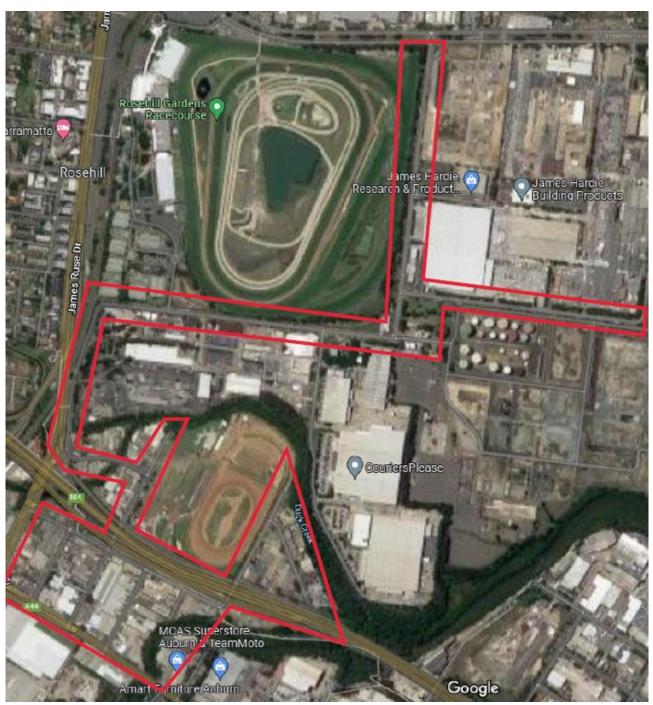

### 4.1 Locality

The site is located in an industrial area of western Sydney and is bounded by Duck Creek to the south, Unwin Street to the north, the disused Epping rail line to the west and Shirley Street/ Tennyson Street to the east as shown on Figure 4-1.

Figure 4-1: Site locality

LAING O'ROURKE

REVISION NO: K ISSUE DATE: 04/04/2025 PAGE **14** OF **52** 

The Clyde/ Rosehill site is located within the nominated construction zone, highlighted below and is situated in a highly industrialised area which is predominantly zoned for industrial uses, refer to Figure 4-2.