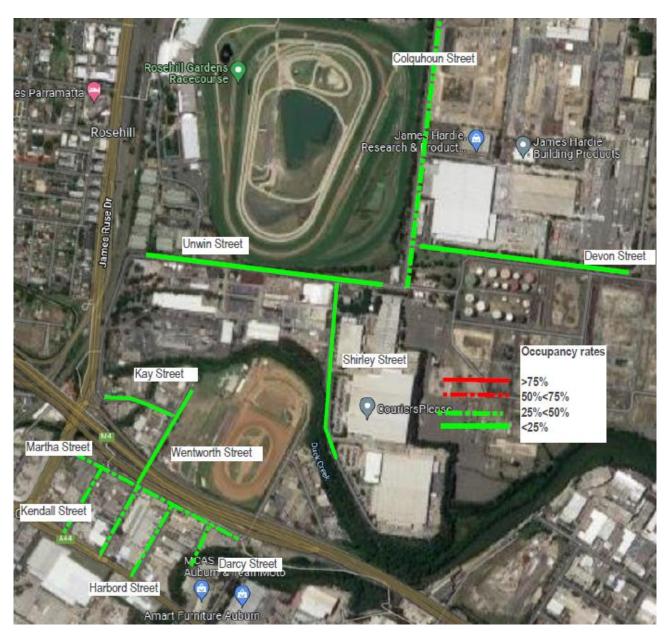

#### 6.2.2 Weekend

The parking surveys for the weekend show, similar to the weekday surveys, significant occupation rates closer to Parramatta Road and the working industrial area of Clyde. North of Martha Street the occupancy rates drop below 50% and in along Kay Street, Unwin Street, Shirley Street and Devon Street the occupancy rates are below 25%. Colquhoun Street is an outlier compared to the streets north of Martha Street. A precis of the results of these surveys can be found below within Table 6-3 and as depicted on Figure 6-3.

| Location                                           | Spaces | Average<br>Occupancy% | Spaces<br>available | Maximum<br>Occupancy % | Spaces<br>available |
|----------------------------------------------------|--------|-----------------------|---------------------|------------------------|---------------------|
| Harbord Street                                     | 41     | 40%                   | 25                  | 50%                    | 20                  |
| Martha Street                                      | 116    | 46%                   | 53                  | 56%                    | 51                  |
| Darcy Street                                       | 9      | 28%                   | 6                   | 67%                    | 3                   |
| Kendall Street                                     | 30     | 46%                   | 16                  | 57%                    | 13                  |
| Wentworth Street south of Martha St                | 27     | 45%                   | 15                  | 50%                    | 13                  |
| Wentworth Street<br>Martha Street to<br>Kay Street | 34     | 6%                    | 32                  | 63%                    | 13                  |
| Wentworth Street<br>north of Kay Street            | 24     | 6%                    | 22                  | 8%                     | 22                  |
| Kay Street                                         | 40     | 1%                    | 39                  | 5%                     | 38                  |
| Unwin Street                                       | 185    | 9%                    | 168                 | 10%                    | 166                 |
| Colquhoun Street                                   | 168    | 30%                   | 117                 | 33%                    | 113                 |
| Devon Street                                       | 152    | 14%                   | 130                 | 19%                    | 123                 |
| Shirley Street                                     | 67     | 4%                    | 64                  | 4%                     | 64                  |
| TOTAL                                              | 893    |                       | 687                 |                        | 639                 |

| Table 6-3: Average and maximum weekend occupancy |  |
|--------------------------------------------------|--|
|                                                  |  |

Figure 6-3: Average weekend occupancy