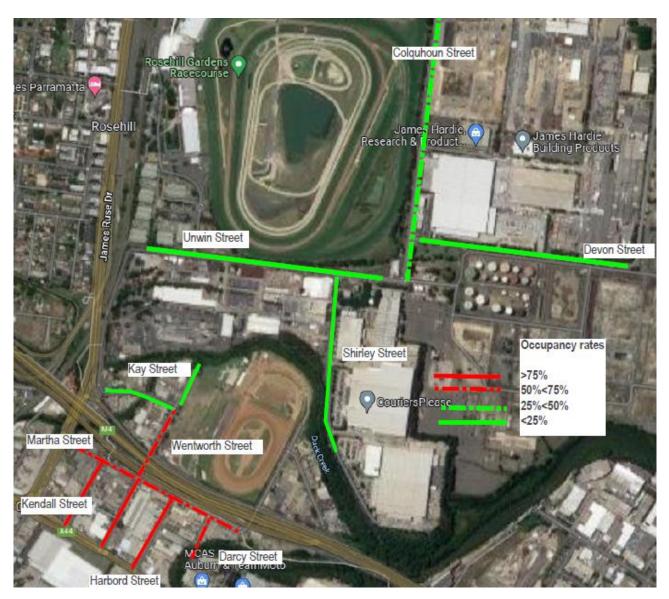

#### 6.2.1 Weekday

The parking surveys for the weekdays show significant occupation rates closer to Parramatta Road and the working industrial area of Clyde. North of Martha Street the occupancy rates drop below 50% and in along Kay Street, Unwin Street, Shirley Street and Devon Street the occupancy rates are below 25%. A precis of the results of these surveys can be found below within Table 6-2 and as depicted on Figure 6-2.

| Location                                           | Spaces | Average<br>Occupancy% | Spaces<br>available | Maximum<br>Occupancy % | Spaces<br>available |
|----------------------------------------------------|--------|-----------------------|---------------------|------------------------|---------------------|
| Harbord Street                                     | 41     | 88%                   | 5                   | 102%                   | 0                   |
| Martha Street                                      | 116    | 73%                   | 32                  | 92%                    | 9                   |
| Darcy Street                                       | 9      | 59%                   | 4                   | 73%                    | 2                   |
| Kendall Street                                     | 30     | 106%                  | 0                   | 199%                   | 0                   |
| Wentworth Street south of Martha St                | 27     | 50%                   | 13                  | 76%                    | 6                   |
| Wentworth Street<br>Martha Street to<br>Kay Street | 34     | 51%                   | 17                  | 64%                    | 12                  |
| Wentworth Street north of Kay Street               | 24     | 11%                   | 21                  | 19%                    | 19                  |
| Kay Street                                         | 40     | 7%                    | 37                  | 9%                     | 36                  |
| Unwin Street                                       | 185    | 9%                    | 168                 | 12%                    | 163                 |
| Colquhoun Street                                   | 168    | 43%                   | 96                  | 50%                    | 84                  |
| Devon Street                                       | 152    | 33%                   | 102                 | 49%                    | 77                  |
| Shirley Street                                     | 67     | 9%                    | 61                  | 13%                    | 58                  |
| TOTAL                                              | 893    |                       | 548                 |                        | 466                 |

GAMUDA Australia

Figure 6-2: Average weekday parking occupancy

LAING O'ROURKE

REVISION NO: K ISSUE DATE: 04/04/2025 PAGE **23** OF **52** 