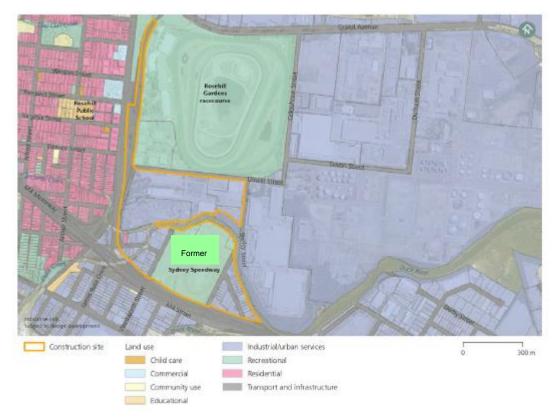

Figure 4-1: Site locality

LAING O'ROURKE

REVISION NO: K ISSUE DATE: 04/04/2025 PAGE **14** OF **52** 

The Clyde/ Rosehill site is located within the nominated construction zone, highlighted below and is situated in a highly industrialised area which is predominantly zoned for industrial uses, refer to Figure 4-2.

Figure 4-2: Existing land use zoning

A review of the existing sensitive receivers and their locations was undertaken by Sydney Metro West during the EIS development phase. The results of this review is shown on Figure 4-3. A land use survey is included as part of the detailed Noise and Vibration Impact Statement (SMWSTWTP-GLO-1NL-NL000-NV-PLN-000002). This is currently in draft and is being informed by construction from the EPA and other stakeholders. Throughout the construction period this detailed Noise and Vibration Impact Statement will be an evolving document.