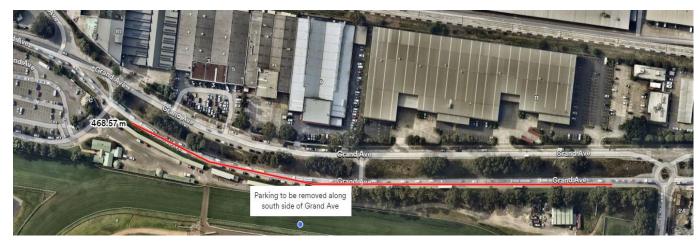

During TBM retrieval operations, temporary parking removal (from 5pm through to 5am) will be required on the south side of Grande Ave between Rosehill Racecourse Gate 1 & Colquhoun St (See Figure 7.1). Additionally, temporary parking removal along the eastern side of Colquhoun St from 5pm through to 5am. Additionally, western side of Colquhoun St will need to be removed for the widest loads (See Figure 7.2). Parking will be reinstated once the loads have reached site.

<sup>&</sup>lt;sup>7</sup> Spaces available south of M4 Motorway-spaces occupied Wentworth/ Kay Street

Figure 7-1: Grande Avenue parking removal

Figure 7-2 Colquhoun Street parking removal

| Date       | Time | Total<br>Parking<br>spaces<br>available | Parking<br>Spaces<br>Utilised |
|------------|------|-----------------------------------------|-------------------------------|
| 19/04/2024 | 8pm  | 238                                     | 48                            |
| 19/04/2024 | 12am | 238                                     | 76                            |
| 22/04/2204 | 8pm  | 238                                     | 93                            |
| 25/04/2024 | 12am | 238                                     | 75                            |