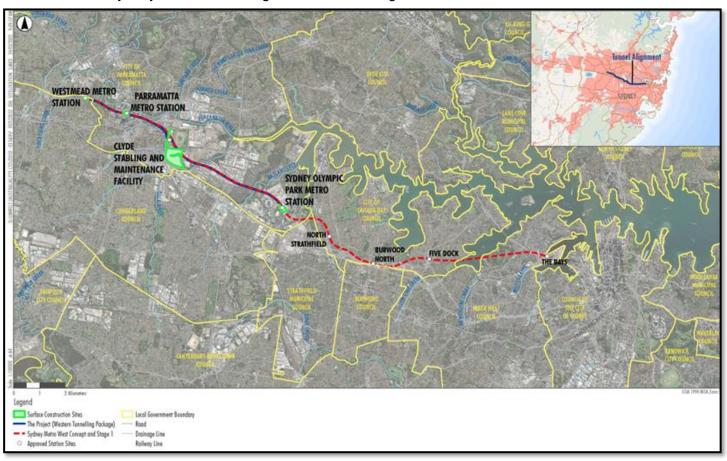

The entire Sydney Metro West Stage 1 is shown on Figure 2-1.

Figure 2-1: Project location

SMW is being delivered in a number of packages. The Western Tunnelling Package (WTP) is one package for SMW. It involves 9km of twin railway tunnels between Sydney Olympic Park and Westmead as well as:

- Westmead Station box excavation, including temporary support, stub tunnels, partially mined station cavern and crossover cavern including permanent lining and support
- Parramatta Station, including excavation of station box and associated support
- Clyde Maintenance and Stabling Facility (MSF), including permanent dive structure, portal, spur running tunnels, spur tunnel junction cavern, bulk earthworks, civil structures, utilities corridor, road crossing and creek diversion
- Rosehill Services Facility, including shaft excavation, permanent lining and lateral support
- a precast segment manufacturing facility at Eastern Creek
- demolition and site clearance works.
- Tunnelling between Sydney Olympic Park (SOP) and Westmead. Tunnelling will be undertaken by placing the tunnel boring machines (TBMs) at the Rosehill Services Facility box and retrieved out at the SOP Station Box and then placed back at the Rosehill Services Facility and retrieved at the Westmead Station Box.
- No surface works are proposed at SOP except for the retrieval of the TBM.