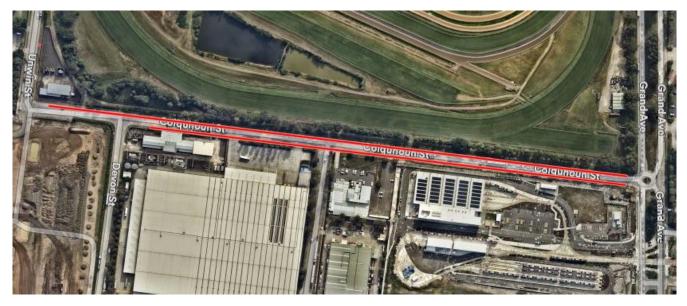

During TBM retrieval operations, temporary parking removal (from 5pm through to 5am) will be required on the south side of Grande Ave between Rosehill Racecourse Gate 1 & Colquhoun St (See Figure 7.1). Additionally, temporary parking removal along the eastern side of Colquhoun St from 5pm through to 5am. Additionally, western side of Colquhoun St will need to be removed for the widest loads (See Figure 7.2). Parking will be reinstated once the loads have reached site.

<sup>&</sup>lt;sup>7</sup> Spaces available south of M4 Motorway-spaces occupied Wentworth/ Kay Street

Figure 7-1: Grande Avenue parking removal

Figure 7-2 Colquhoun Street parking removal

| Date       | Time | Total<br>Parking<br>spaces<br>available | Parking<br>Spaces<br>Utilised |
|------------|------|-----------------------------------------|-------------------------------|
| 19/04/2024 | 8pm  | 238                                     | 48                            |
| 19/04/2024 | 12am | 238                                     | 76                            |
| 22/04/2204 | 8pm  | 238                                     | 93                            |
| 25/04/2024 | 12am | 238                                     | 75                            |