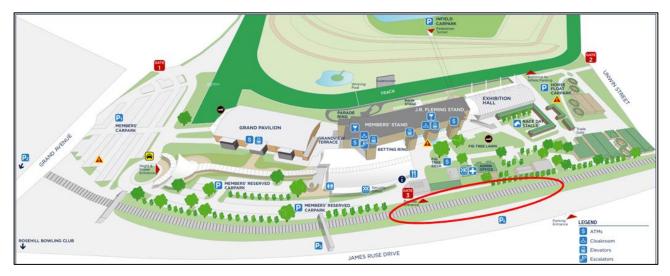

## 7.6.1 ATC Parking

GLC have engaged with the Australian Turf Club (ATC) to have access to their parking spaces in P4 for GLC staff following an agreement with the owners of the ATC.

Rosehill Gardens P4 is accessible from James Ruse Drive at the Prospect Street intersection which is controlled by traffic signals. Figure 7-3 below shows Rosehill Gardens Precinct map with P4 area marked for identification.

Figure 7-3 Rosehill Gardens Precinct Map (from ATC website)

Following an agreement with ATC, GLC are currently utilising approximately seventy (70) spaces at the southern end of P4 for construction worker parking. Spaces are shown below in figure 7-4 and are indicative only. The spaces proposed to be used by GLC are not utilised by ATC except during event days, with many of the ATC staff utilising parking spots at the northern end of P4 with the southern end remaining generally free of any parked vehicles.