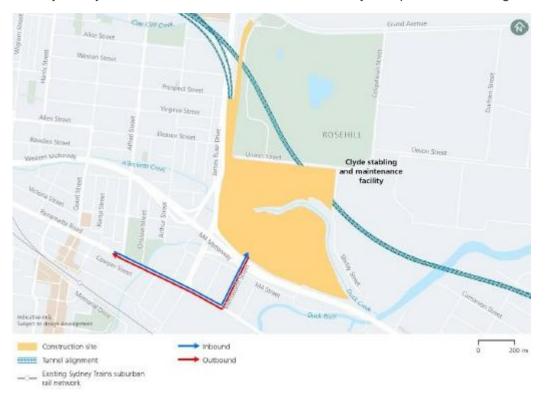

During TBM retrieval operations, temporary parking removal (from 5pm through to 5am) will be required on the south side of Grande Ave between Rosehill Racecourse Gate 1 & Colquhoun St (See Figure 7.1). Additionally, temporary parking removal along the eastern side of Colquhoun St from 5pm through to 5am. Additionally, western side of Colquhoun St will need to be removed for the widest loads (See Figure 7.2). Parking will be reinstated once the loads have reached site.

A night time parking survey carried out in April shows current parking night time usage (See Figure 7.3). A communication strategy including VMS Boards and mail drops to all relevant stakeholders will take place in the weeks leading up to TBM delivery.