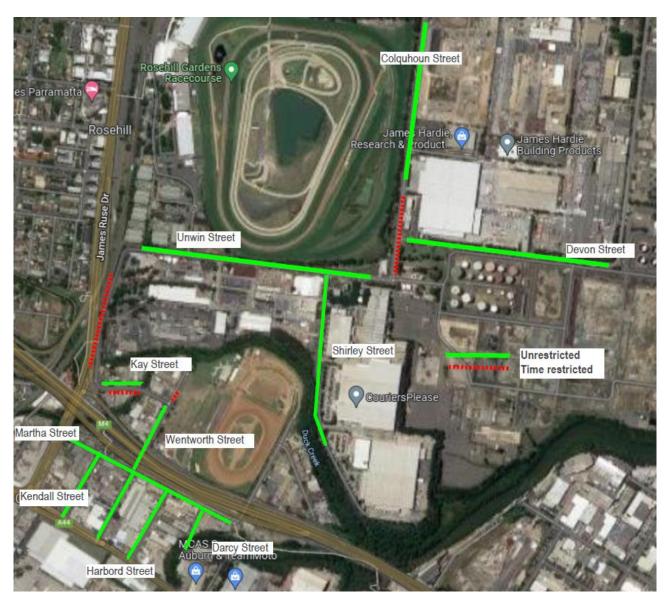

# 6.1 Existing conditions

The existing parking restrictions have been identified and area detailed within Table 6-1 and depicted on Figure 6-1. It is noted that no residential parking schemes exist within the Clyde/ Rosehill area.

| Location         | Restriction                                                                                       | # of spaces available |
|------------------|---------------------------------------------------------------------------------------------------|-----------------------|
| Harbord Street   | Unrestricted                                                                                      | 41                    |
| Martha Street    | Unrestricted                                                                                      | 116                   |
| Darcy Street     | Unrestricted                                                                                      | 9                     |
| Parramatta Road  | No Stopping and Clearways 6AM-7PM<br>M-F and 8AM-8APM WE                                          | 0                     |
| Kendall Street   | Unrestricted                                                                                      | 30                    |
| Wentworth Street | No Parking 6AM-6PM M-F                                                                            | 2                     |
|                  | Unrestricted                                                                                      | 83                    |
| Kay Street       | No Parking 630AM-430PM M-F                                                                        | 21                    |
|                  | Unrestricted                                                                                      | 19                    |
| Unwin Street     | No Parking 630AM-430PM M-F                                                                        | 52                    |
|                  | Unrestricted                                                                                      | 133                   |
|                  | 1/2P 8AM-6PM Mon-Sat                                                                              | 5                     |
| Colquhoun Street | Long or Heavy Vehicles Permitted to<br>Stop Longer than 1 Hour 4pm-9am<br>Mon-Fri All Day Sat-Sun | 61                    |
|                  | Unrestricted                                                                                      | 107                   |
| Devon Street     | Unrestricted                                                                                      | 152                   |
| Shirley Street   | Unrestricted                                                                                      | 67                    |

Figure 6-1: Main parking restrictions Clyde Rosehill area

LAING O'ROURKE

REVISION NO: K ISSUE DATE: 04/04/2025 PAGE **21** OF **52** 