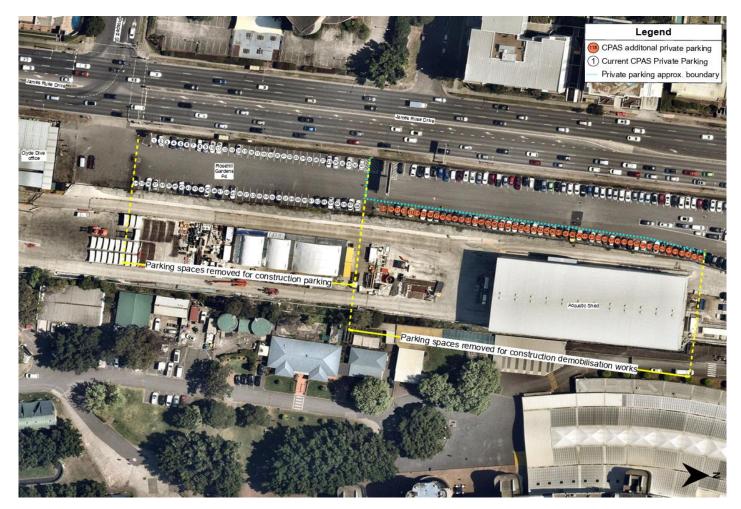

Figure 7-3 Rosehill Gardens Precinct Map (from ATC website)

Following an agreement with ATC, GLC are currently utilising approximately seventy (70) spaces at the southern end of P4 for construction worker parking. Spaces are shown below in figure 7-4 and are indicative only. The spaces proposed to be used by GLC are not utilised by ATC except during event days, with many of the ATC staff utilising parking spots at the northern end of P4 with the southern end remaining generally free of any parked vehicles.

REVISION NO: K ISSUE DATE: 04/04/2025 PAGE **37** OF **52** 

GLC would require approximately fifty (50) additional parking spaces as shown in figure 7-4 adjacent to the western side of Clyde Dives acoustic shed for a period of approximately 30 days to support the dismantling of the acoustic shed. During this time, GLC would install temporary fencing to create a safe work exclusion zone, to avoid any potential or actual impact to vehicles or users of the ATC car park during the acoustic shed dismantling process. The parking spaces nominated for acquisition would only be acquired and utilised following consultation and agreement with the ATC. Following completion of the works, these fifty (50) spaces will be returned.