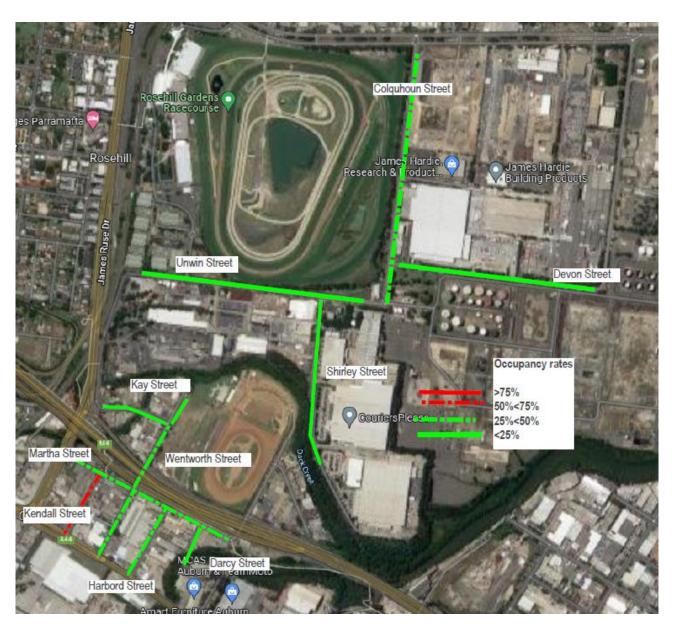

# 6.1 Existing conditions

The existing parking restrictions have been identified and area detailed within Table 6-1 and depicted on Figure 6-1. It is noted that no residential parking schemes exist within the Clyde/ Rosehill area.

| Location         | Restriction                                                                                       | # of spaces available |
|------------------|---------------------------------------------------------------------------------------------------|-----------------------|
| Harbord Street   | Unrestricted                                                                                      | 41                    |
| Martha Street    | Unrestricted                                                                                      | 116                   |
| Darcy Street     | Unrestricted                                                                                      | 9                     |
| Parramatta Road  | No Stopping and Clearways 6AM-7PM<br>M-F and 8AM-8APM WE                                          | 0                     |
| Kendall Street   | Unrestricted                                                                                      | 30                    |
| Wentworth Street | No Parking 6AM-6PM M-F                                                                            | 2                     |
|                  | Unrestricted                                                                                      | 83                    |
| Kay Street       | No Parking 630AM-430PM M-F                                                                        | 21                    |
|                  | Unrestricted                                                                                      | 19                    |
| Unwin Street     | No Parking 630AM-430PM M-F                                                                        | 52                    |
|                  | Unrestricted                                                                                      | 133                   |
|                  | 1/2P 8AM-6PM Mon-Sat                                                                              | 5                     |
| Colquhoun Street | Long or Heavy Vehicles Permitted to<br>Stop Longer than 1 Hour 4pm-9am<br>Mon-Fri All Day Sat-Sun | 61                    |
|                  | Unrestricted                                                                                      | 107                   |
| Devon Street     | Unrestricted                                                                                      | 152                   |
| Shirley Street   | Unrestricted                                                                                      | 67                    |

Figure 6-1: Main parking restrictions Clyde Rosehill area

LAING O'ROURKE

REVISION NO: K ISSUE DATE: 04/04/2025 PAGE **21** OF **52** 